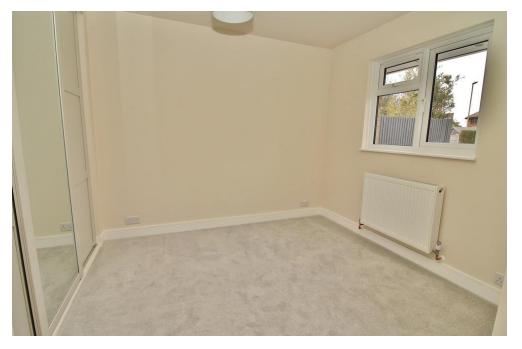

## **HALLWAY**

**KITCHEN** 11' 5" x 6' (3.48m x 1.83m)

**BATHROOM** 

**BEDROOM ONE** 12' 10" x 9' 3" (3.91m x 2.82m)

**BEDROOM TWO** 9' 8" x 9' 5" (2.95m x 2.87m)

**LOUNGE/DINER** 19' 9" x 10' 4" (6.02m x 3.15m)