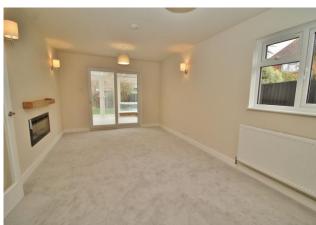

### **PROPERTY SUMMARY**

FULLY MODERNISED DETACHED BUNGALOW. This lovely property, situated in a quiet cul-de-sac in South Hayling, has recently undergone a comprehensive programme of modernisation to the highest of standards both inside and out. Works carried out include new gas central heating and electrical systems, new kitchen and bathroom and landscaped gardens to front and rear, with the enclosed rear garden being south facing with patio area, lawn and decorative stone areas filled with shrubs and bushes. Accommodation consists of kitchen, bathroom, lounge/dining room giving access to the conservatory and two double bedrooms. The garage has been converted to a studio/hobby room with power and light. An internal viewing is essential to appreciate the quality of decoration and accommodation on offer here. No Forward Chain.

## **HALLWAY**

**KITCHEN** 11' 5" x 6' (3.48m x 1.83m)

**BATHROOM** 

**BEDROOM ONE** 12' 10" x 9' 3" (3.91m x 2.82m)

**BEDROOM TWO** 9' 8" x 9' 5" (2.95m x 2.87m)

**LOUNGE/DINER** 19' 9" x 10' 4" (6.02m x 3.15m)