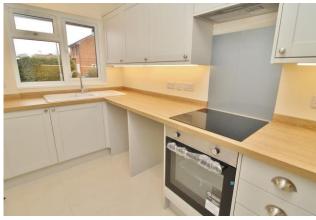

### **PROPERTY SUMMARY**

FULLY MODERNISED DETACHED BUNGALOW. This lovely property, situated in a quiet cul-de-sac in South Hayling, has recently undergone a comprehensive programme of modernisation to the highest of standards both inside and out. Works carried out include new gas central heating and electrical systems, new kitchen and bathroom and landscaped gardens to front and rear, with the enclosed rear garden being south facing with patio area, lawn and decorative stone areas filled with shrubs and bushes. Accommodation consists of kitchen, bathroom, lounge/dining room giving access to the conservatory and two double bedrooms. The garage has been converted to a studio/hobby room with power and light. An internal viewing is essential to appreciate the quality of decoration and accommodation on offer here. No Forward Chain.

## **HALLWAY**

**KITCHEN** 11' 5" x 6' (3.48m x 1.83m)

**BATHROOM** 

**BEDROOM ONE** 12' 10" x 9' 3" (3.91m x 2.82m)

**BEDROOM TWO** 9' 8" x 9' 5" (2.95m x 2.87m)

**LOUNGE/DINER** 19' 9" x 10' 4" (6.02m x 3.15m)