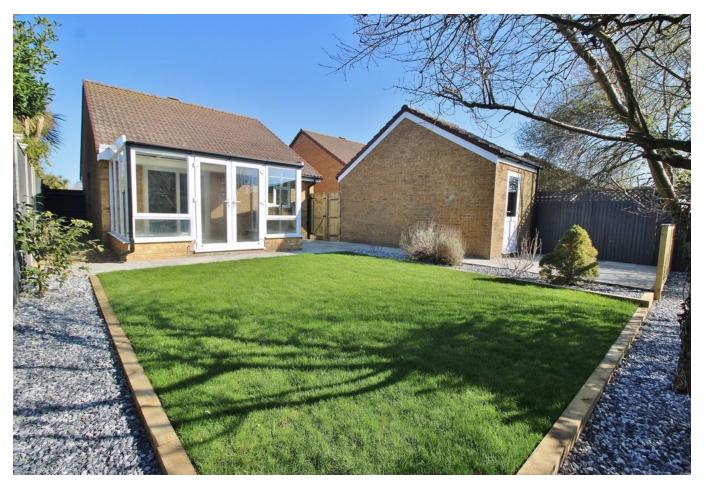

### **PROPERTY SUMMARY**

FULLY MODERNISED DETACHED BUNGALOW. This lovely property, situated in a quiet cul-de-sac in South Hayling, has recently undergone a comprehensive programme of modernisation to the highest of standards both inside and out. Works carried out include new gas central heating and electrical systems, new kitchen and bathroom and landscaped gardens to front and rear, with the enclosed rear garden being south facing with patio area, lawn and decorative stone areas filled with shrubs and bushes. Accommodation consists of kitchen, bathroom, lounge/dining room giving access to the conservatory and two double bedrooms. The garage has been converted to a studio/hobby room with power and light. An internal viewing is essential to appreciate the quality of decoration and accommodation on offer here. No Forward Chain.

**CONSERVATORY** 11' 10" x 9' 3" (3.61m x 2.82m)

**GARDEN ROOM/STUDIO** 13' 3" x 7' (4.04m x 2.13m)