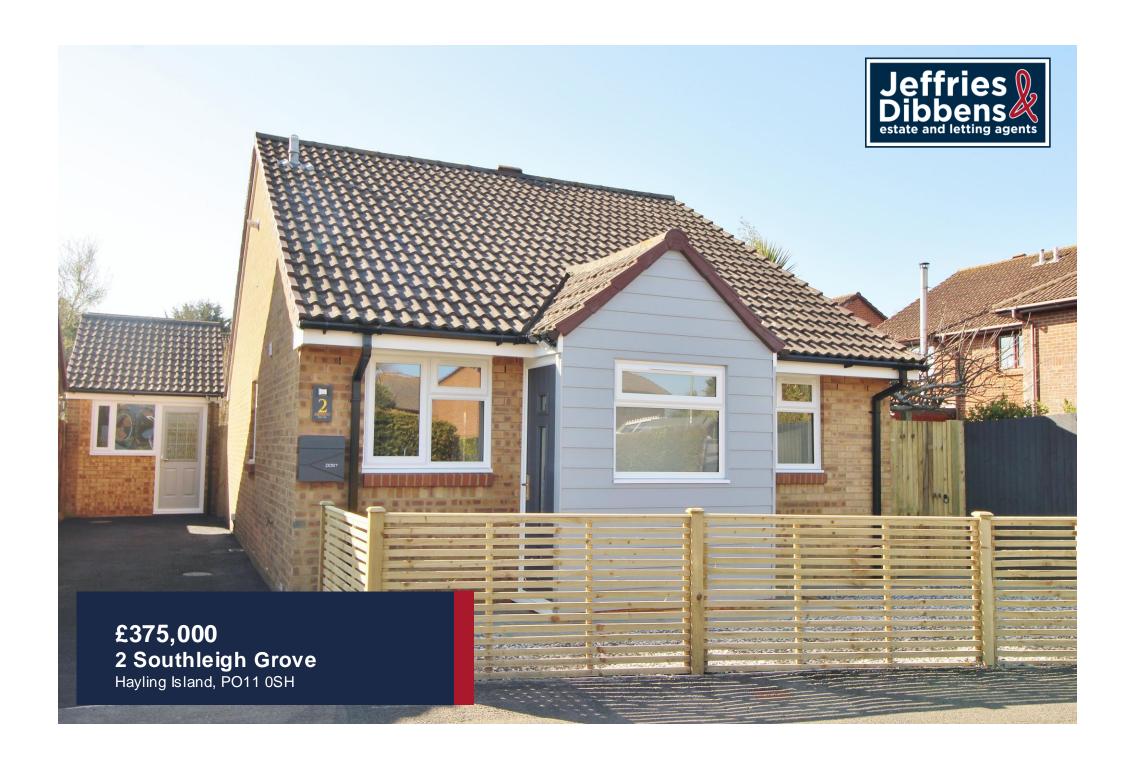

### **PROPERTY SUMMARY**

FULLY MODERNISED DETACHED BUNGALOW. This lovely property, situated in a quiet cul-de-sac in South Hayling, has recently undergone a comprehensive programme of modernisation to the highest of standards both inside and out. Works carried out include new gas central heating and electrical systems, new kitchen and bathroom and landscaped gardens to front and rear, with the enclosed rear garden being south facing with patio area, lawn and decorative stone areas filled with shrubs and bushes. Accommodation consists of kitchen, bathroom, lounge/dining room giving access to the conservatory and two double bedrooms. The garage has been converted to a studio/hobby room with power and light. An internal viewing is essential to appreciate the quality of decoration and accommodation on offer here. No Forward Chain.