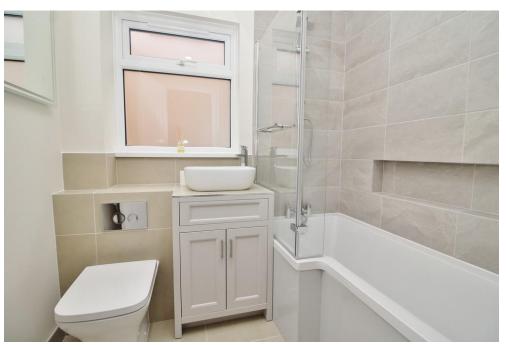

## **HALLWAY**

**KITCHEN** 11' 5" x 6' (3.48m x 1.83m)

**BATHROOM** 

**BEDROOM ONE** 12' 10" x 9' 3" (3.91m x 2.82m)

**BEDROOM TWO** 9' 8" x 9' 5" (2.95m x 2.87m)

**LOUNGE/DINER** 19' 9" x 10' 4" (6.02m x 3.15m)