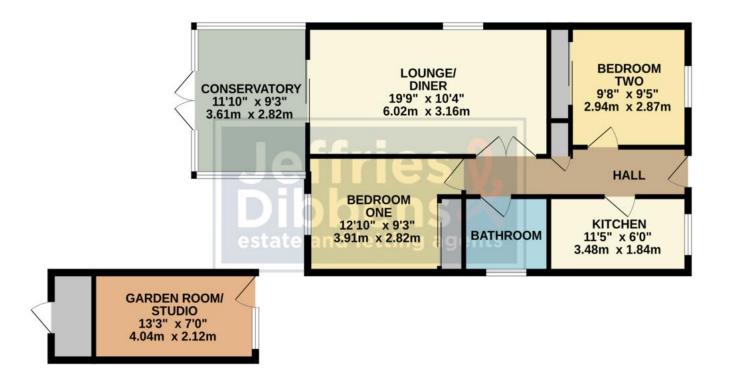

## **HALLWAY**

**KITCHEN** 11' 5" x 6' (3.48m x 1.83m)

**BATHROOM** 

**BEDROOM ONE** 12' 10" x 9' 3" (3.91m x 2.82m)

**BEDROOM TWO** 9' 8" x 9' 5" (2.95m x 2.87m)

**LOUNGE/DINER** 19' 9" x 10' 4" (6.02m x 3.15m)

**CONSERVATORY** 11' 10" x 9' 3" (3.61m x 2.82m)

**GARDEN ROOM/STUDIO** 13' 3" x 7' (4.04m x 2.13m)

# GROUND FLOOR 837 sq.ft. (77.7 sq.m.) approx.

TOTAL FLOOR AREA: 837 sq.ft. (77.7 sq.m.) approx.

Whilst every attempt has been made to ensure the accuracy of the floorplan contained here, measurements of doors, windows, rooms and any other items are approximate and no responsibility is taken for any error, omission or mis-statement. This plan is for flittstartive purposes only and should be used as such by any prospective purchaser. The services, systems and appliances shown have not been tested and no guarantee as to their operability or efficiency can be given.