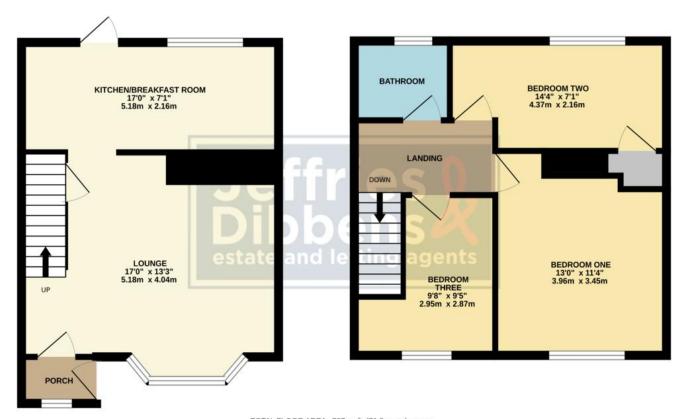

## PORCH

**LOUNGE** 17' x 13' 3" (5.18m x 4.04m)

**KITCHEN/DINER** 17' x 7' 1" (5.18m x 2.16m)

LANDING

## BATHROOM

BEDROOM ONE 13' x 11' 4" (3.96m x 3.45m)

BEDROOM TWO 14' 4" x 7' 1" (4.37m x 2.16m)

BEDROOM THREE 9' 8" x 9' 5" (2.95m x 2.87m)

GROUND FLOOR 355 sq.ft. (32.9 sq.m.) approx. 1ST FLOOR 413 sq.ft. (38.3 sq.m.) approx.

## TOTAL FLOOR AREA : 767 sq.ft. (71.3 sq.m.) approx.

Whilst every attempt has been made to ensure the accuracy of the floorplan contained here, measurements of doors, windows, rooms and any other items are approximate and no responsibility is taken for any error, omission or mis-statement. This pian is for illustrative purposes only and should be used as such by any prospective purchaser. The services, systems and appliances shown have not been tested and no guarantee as to their operability or efficiency can be given. Made with Metropk C2025 LOCAL AUTHORITY Havant Borough Council