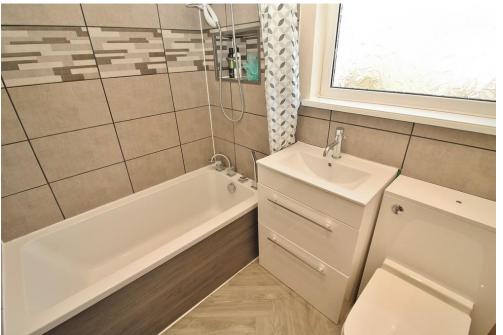

## BATHROOM

BEDROOM ONE 13' x 11' 4" (3.96m x 3.45m)

BEDROOM TWO 14' 4" x 7' 1" (4.37m x 2.16m)

BEDROOM THREE 9' 8" x 9' 5" (2.95m x 2.87m)

GROUND FLOOR 355 sq.ft. (32.9 sq.m.) approx. 1ST FLOOR 413 sq.ft. (38.3 sq.m.) approx.