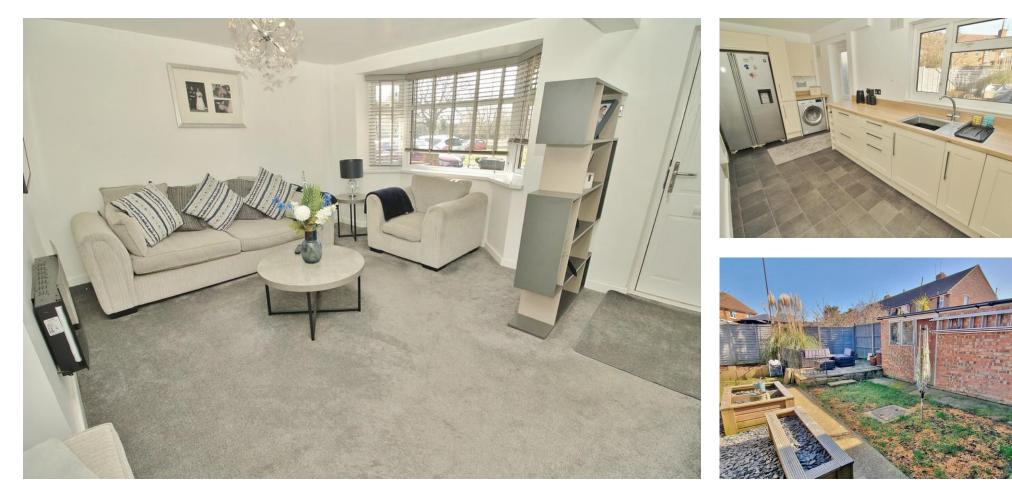

## **PROPERTY SUMMARY**

This contemporary family home benefits from a recent comprehensive scheme of modernisation under the current ownership including new kitchen, bathroom, new boiler and decoration. The well presented accommodation comprises an open lounge with bay window, modern kitchen/diner and the landing leads to the bathroom suite and three well proportioned bedrooms. There is a front garden which offers the potential for off road parking (subject to the usual permissions) and an enclosed rear garden. The property is located within a short walk from the well regarded St Alban's Primary School, a convenience store and bus stop. An internal viewing is essential to truly appreciate the work that has gone into making this an ideal family home. Contact us today to arrange your viewing.

## PORCH

**LOUNGE** 17' x 13' 3" (5.18m x 4.04m)

**KITCHEN/DINER** 17' x 7' 1" (5.18m x 2.16m)

LANDING