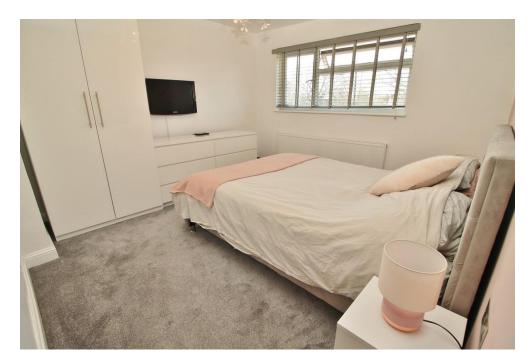

## BATHROOM

BEDROOM ONE 13' x 11' 4" (3.96m x 3.45m)

BEDROOM TWO 14' 4" x 7' 1" (4.37m x 2.16m)

BEDROOM THREE 9' 8" x 9' 5" (2.95m x 2.87m)

GROUND FLOOR 355 sq.ft. (32.9 sq.m.) approx. 1ST FLOOR 413 sq.ft. (38.3 sq.m.) approx.