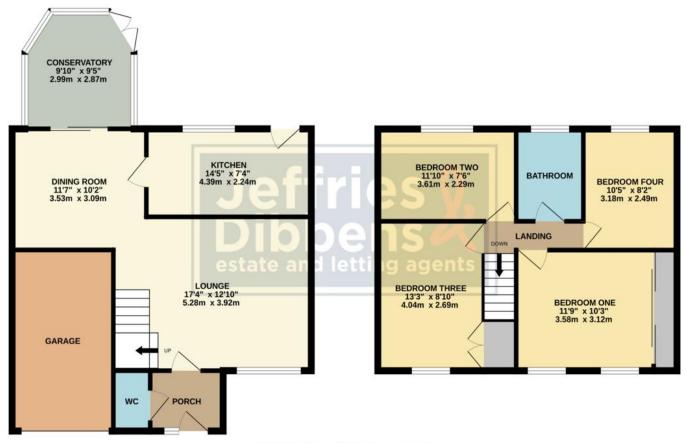

# **PORCH**

WC

**LOUNGE** 17' 4" x 12' 10" (5.28m x 3.91m)

**DINING ROOM** 11' 7" x 10' 2" (3.53m x 3.1m)

**KITCHEN** 14' 5" x 7' 4" (4.39m x 2.24m)

**CONSERVATORY** 9' 10" x 9' 5" (3m x 2.87m)

**LANDING** 

**BEDROOM ONE** 11' 9" x 10' 3" (3.58m x 3.12m)

**BEDROOM TWO** 13' 3" x 8' 10" (4.04m x 2.69m)

**BEDROOM THREE** 11' 10" x 7' 6" (3.61m x 2.29m)

**BEDROOM FOUR** 10' 5" x 8' 2" (3.18m x 2.49m)

**BATHROOM** 

## **GARAGE**

**GROUND FLOOR** 699 sq.ft. (64.9 sq.m.) approx.

1ST FLOOR 522 sq.ft. (48.5 sq.m.) approx.

TOTAL FLOOR AREA: 1221 sq.ft. (113.5 sq.m.) approx.

Whilst every attempt has been made to ensure the accuracy of the floorplan contained here, measurements of doors, windows, rooms and any other items are approximate and no responsibility is taken for any error, omission or mis-statement. This plan is for illustrative purposes only and should be used as such by any prospective purchaser. The services, systems and appliances shown have not been tested and no guarantee as to their operability or efficiency can be given.