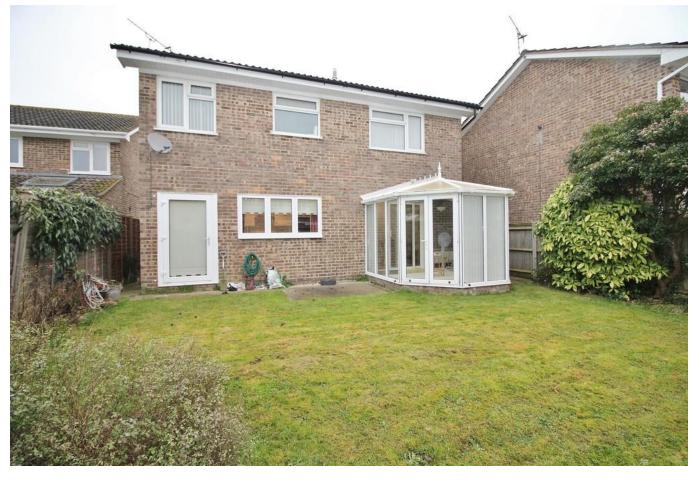

## **PROPERTY SUMMARY**

Pleasantly situated in a well regarded residential location to the north of Hayling Island, this nicely presented, detached property would make a wonderful family home. The accommodation comprises well proportioned rooms including a lovely light and airy lounge with log burning stove, dining area with patio doors to the conservatory and a fitted kitchen. On the first floor there are four bedrooms and a family bathroom. Ample parking is provided via a driveway/hardstanding and the integral garage. Outside, there are lawn gardens to both front and rear, with the enclosed rear garden being southerly facing and having a nice array of border shrubs and a palm tree. No forward chain.