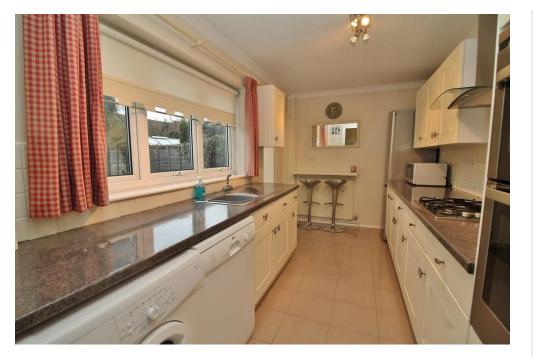

# **PORCH**

WC

**LOUNGE** 17' 4" x 12' 10" (5.28m x 3.91m)

**DINING ROOM** 11' 7" x 10' 2" (3.53m x 3.1m)

**KITCHEN** 14' 5" x 7' 4" (4.39m x 2.24m)

**CONSERVATORY** 9' 10" x 9' 5" (3m x 2.87m)

**LANDING** 