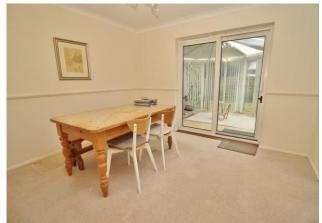

# **PORCH**

WC

**LOUNGE** 17' 4" x 12' 10" (5.28m x 3.91m)

**DINING ROOM** 11' 7" x 10' 2" (3.53m x 3.1m)

**KITCHEN** 14' 5" x 7' 4" (4.39m x 2.24m)

**CONSERVATORY** 9' 10" x 9' 5" (3m x 2.87m)

**LANDING** 