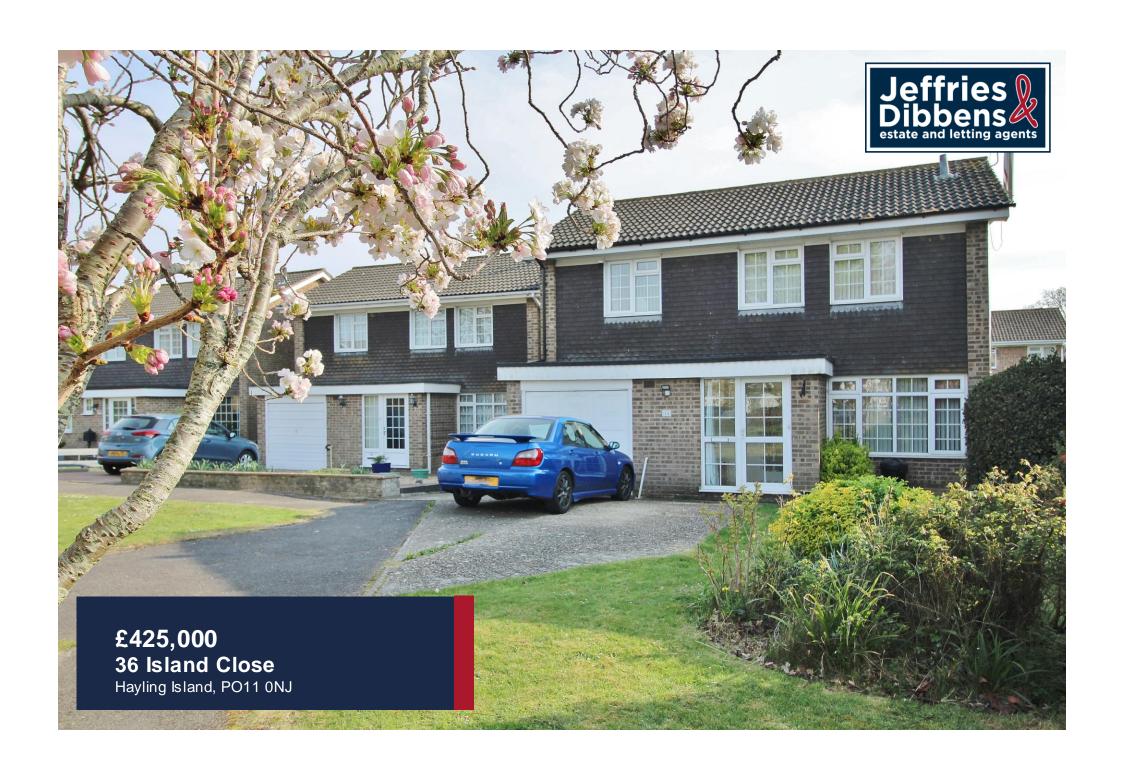

## **PROPERTY SUMMARY**

Pleasantly situated in a well regarded residential location to the north of Hayling Island, this nicely presented, detached property would make a wonderful family home. The accommodation comprises well proportioned rooms including a lovely light and airy lounge with log burning stove, dining area with patio doors to the conservatory and a fitted kitchen. On the first floor there are four bedrooms and a family bathroom. Ample parking is provided via a driveway/hardstanding and the integral garage. Outside, there are lawn gardens to both front and rear, with the enclosed rear garden being southerly facing and having a nice array of border shrubs and a palm tree. No forward chain.