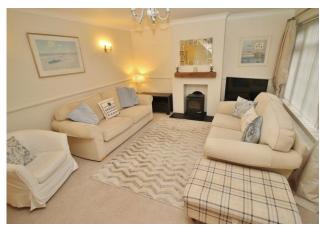

# **PORCH**

WC

**LOUNGE** 17' 4" x 12' 10" (5.28m x 3.91m)

**DINING ROOM** 11' 7" x 10' 2" (3.53m x 3.1m)

**KITCHEN** 14' 5" x 7' 4" (4.39m x 2.24m)

**CONSERVATORY** 9' 10" x 9' 5" (3m x 2.87m)

**LANDING** 