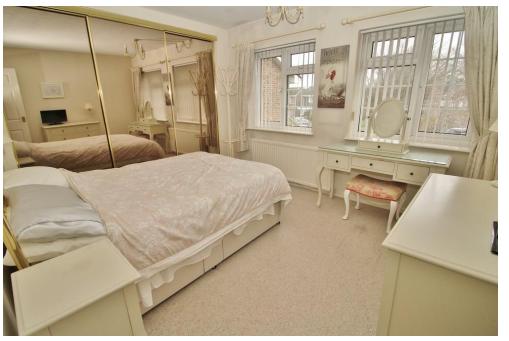

**BEDROOM ONE** 11' 9" x 10' 3" (3.58m x 3.12m)

**BEDROOM TWO** 13' 3" x 8' 10" (4.04m x 2.69m)

**BEDROOM THREE** 11' 10" x 7' 6" (3.61m x 2.29m)

**BEDROOM FOUR** 10' 5" x 8' 2" (3.18m x 2.49m)

**BATHROOM** 