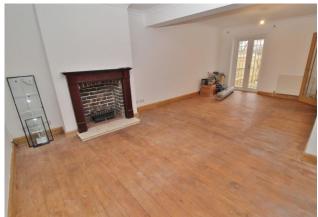

# **PORCH**

**LOUNGE/DINER** 22' 3" x 11' 5" (6.78m x 3.48m)

**REAR LOBBY** 

WC

**KITCHEN** 12' 8" x 8' 1" (3.86m x 2.46m)

**LANDING** 

**BEDROOM ONE** 11' 8" x 10' (3.56m x 3.05m)

**BEDROOM TWO** 12' 9" x 9' (3.89m x 2.74m)