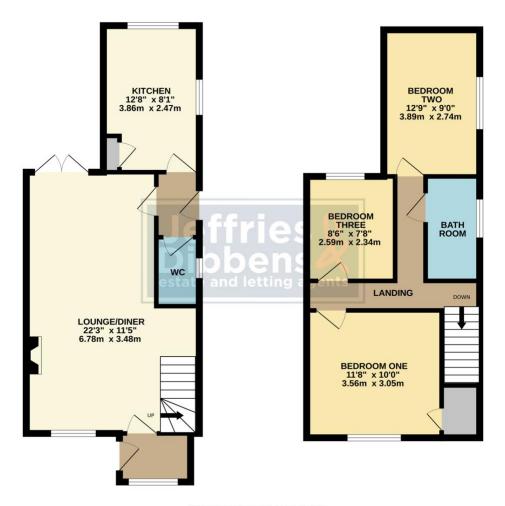

# **PORCH**

**LOUNGE/DINER** 22' 3" x 11' 5" (6.78m x 3.48m)

**REAR LOBBY** 

WC

**KITCHEN** 12' 8" x 8' 1" (3.86m x 2.46m)

**LANDING** 

**BEDROOM ONE** 11' 8" x 10' (3.56m x 3.05m)

**BEDROOM TWO** 12' 9" x 9' (3.89m x 2.74m)

**BEDROOM THREE** 8' 6" x 7' 8" (2.59m x 2.34m)

GROUND FLOOR 477 sq.ft. (44.3 sq.m.) approx.

1ST FLOOR 447 sq.ft. (41.5 sq.m.) approx.

TOTAL FLOOR AREA: 924 sq.ft. (85.8 sq.m.) approx.

Whitst every attempt has been made to return. 2et signit (00.0 origin) approximately attempt has been made to return the accuracy of the floorpian consistend riner, measurements of doors, windows, come and any other term are approximate and no responsibility is taken for any error, prospective purchaser. The services, stems and applicances shown have not been tested and no guarantee as to their operability or efficiency can be given.