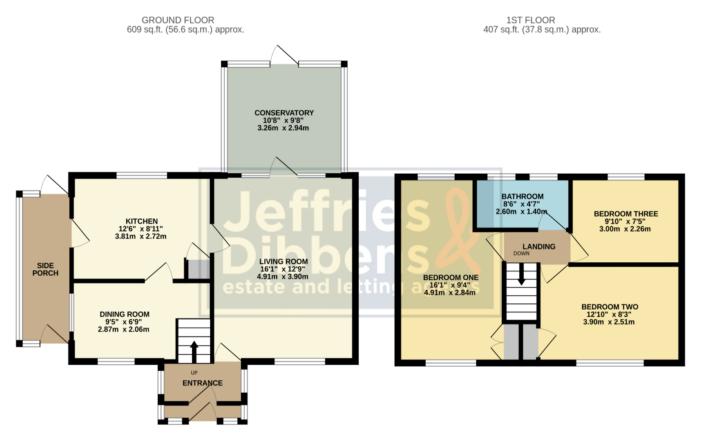

# **ENTRANCE**

**LIVING ROOM** 16' 1" x 12' 9" (4.9m x 3.89m)

**CONSERVATORY** 

**KITCHEN** 12' 6" x 8' 11" (3.81m x 2.72m)

SIDE PORCH

**LANDING** 

**BATHROOM** 8' 6" x 4' 7" (2.59m x 1.4m)

**BEDROOM ONE** 16' 1" x 9' 4" (4.9m x 2.84m)

**BEDROOM TWO** 12' 10" x 8' 3" (3.91m x 2.51m)

**BEDROOM THREE** 9' 10" x 7' 5" (3m x 2.26m)

TOTAL FLOOR AREA: 1016 sq.ft. (94.4 sq.m.) approx.

Whilst every attempt has been made to ensure the accuracy of the floorplan contained here, measurements of doors, windows, rooms and any other items are approximate and no responsibility is taken for any error, omission or mis-statement. This plan is for illustrative purposes only and should be used as such by any prospective purchaser. The services, systems and appliances shown have not been tested and no guarantee as to their operability or efficiency can be given.