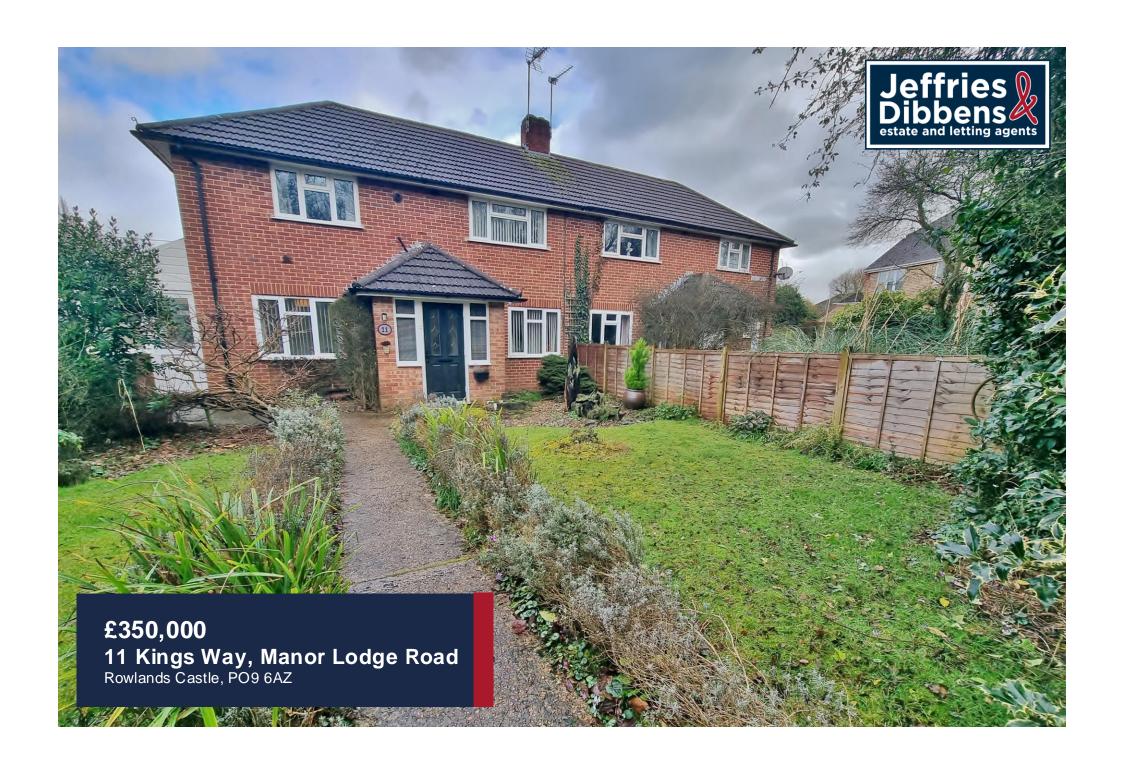

## **PROPERTY SUMMARY**

This charming three bedroom family home is located on the edge of the highly desired village of Rowlands Castle. The spacious accommodation comprises entrance, dual aspect living room, fitted kitchen, dining room/study, side porch and a conservatory that looks out onto the garden. The first floor landing leads to three well proportioned bedrooms and a contemporary bathroom suite. Externally the property offers private sizable gardens to the front and rear. With lovely walks nearby, the property boarders Havant Thicket and is less than a mile from the village green, golf club, pubs and other local amenities and the train station. An internal viewing is essential to truly appreciate the size and serene feel of this family home, contact us to arrange your appointment at your soonest opportunity.