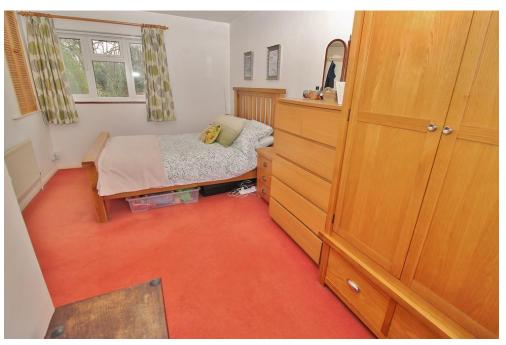

# **ENTRANCE**

**LIVING ROOM** 16' 1" x 12' 9" (4.9m x 3.89m)

**CONSERVATORY** 

**KITCHEN** 12' 6" x 8' 11" (3.81m x 2.72m)

SIDE PORCH

**LANDING** 

**BATHROOM** 8' 6" x 4' 7" (2.59m x 1.4m)

**BEDROOM ONE** 16' 1" x 9' 4" (4.9m x 2.84m)