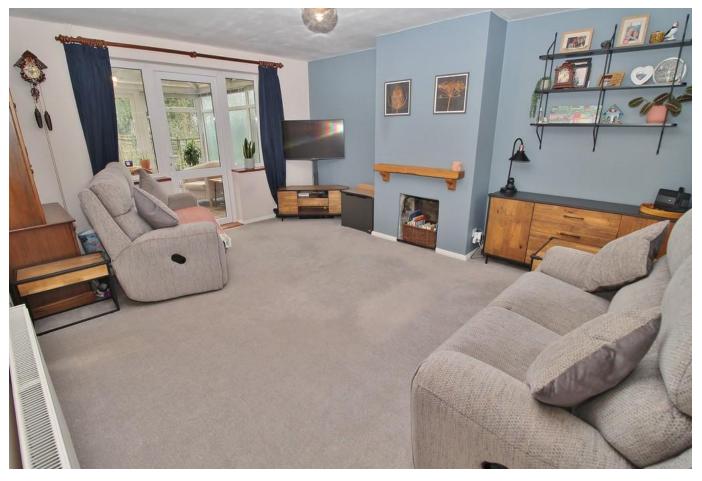

# **ENTRANCE**

**LIVING ROOM** 16' 1" x 12' 9" (4.9m x 3.89m)

**CONSERVATORY** 

**KITCHEN** 12' 6" x 8' 11" (3.81m x 2.72m)

SIDE PORCH

**LANDING** 

**BATHROOM** 8' 6" x 4' 7" (2.59m x 1.4m)

**BEDROOM ONE** 16' 1" x 9' 4" (4.9m x 2.84m)