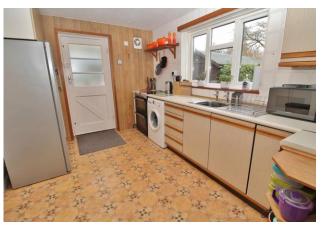

# **ENTRANCE**

**LIVING ROOM** 16' 1" x 12' 9" (4.9m x 3.89m)

**CONSERVATORY** 

**KITCHEN** 12' 6" x 8' 11" (3.81m x 2.72m)

SIDE PORCH

**LANDING** 

**BATHROOM** 8' 6" x 4' 7" (2.59m x 1.4m)

**BEDROOM ONE** 16' 1" x 9' 4" (4.9m x 2.84m)