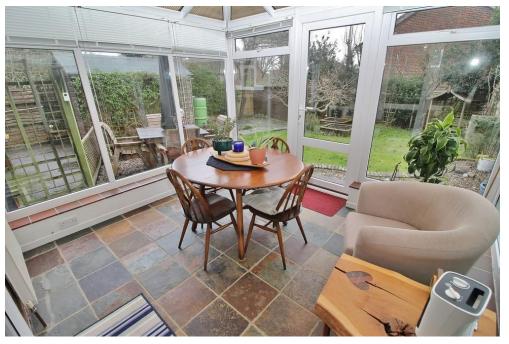

# **ENTRANCE**

**LIVING ROOM** 16' 1" x 12' 9" (4.9m x 3.89m)

**CONSERVATORY** 

**KITCHEN** 12' 6" x 8' 11" (3.81m x 2.72m)

SIDE PORCH

**LANDING** 

**BATHROOM** 8' 6" x 4' 7" (2.59m x 1.4m)

**BEDROOM ONE** 16' 1" x 9' 4" (4.9m x 2.84m)