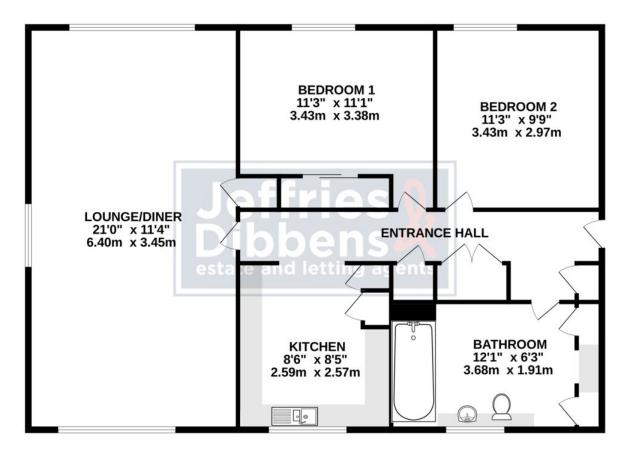

**ENTRANCE HALL** 21' 0" x 5' 0" (6.4m x 1.52m)

**LOUNGE/DINER** 23' 5" x 11' 4" (7.14m x 3.45m)

**KITCHEN** 8' 6" x 8' 5" (2.59m x 2.57m)

**BEDROOM ONE** 11' 3" x 11' 1" (3.43m x 3.38m)

**BEDROOM TWO** 11' 3" x 9' 9" (3.43m x 2.97m)

**BATHROOM** 12' 1" x 6' 3" (3.68m x 1.91m)

**COMMUNAL GARDENS** 

**GARAGE** In block.

### **FIRST FLOOR**

Whilst every attempt has been made to ensure the accuracy of the Booplan contained been, measurements of doors, windows, rooms and any other tens are approximate and not responsibility is taken for any error, omission or mis-statement. This plan is for illustrative purposes only and should be used as such by any prospective purchaser. The services, systems and appliances shown have not been tested and no guarantee as to their operability or efficiency can be given.