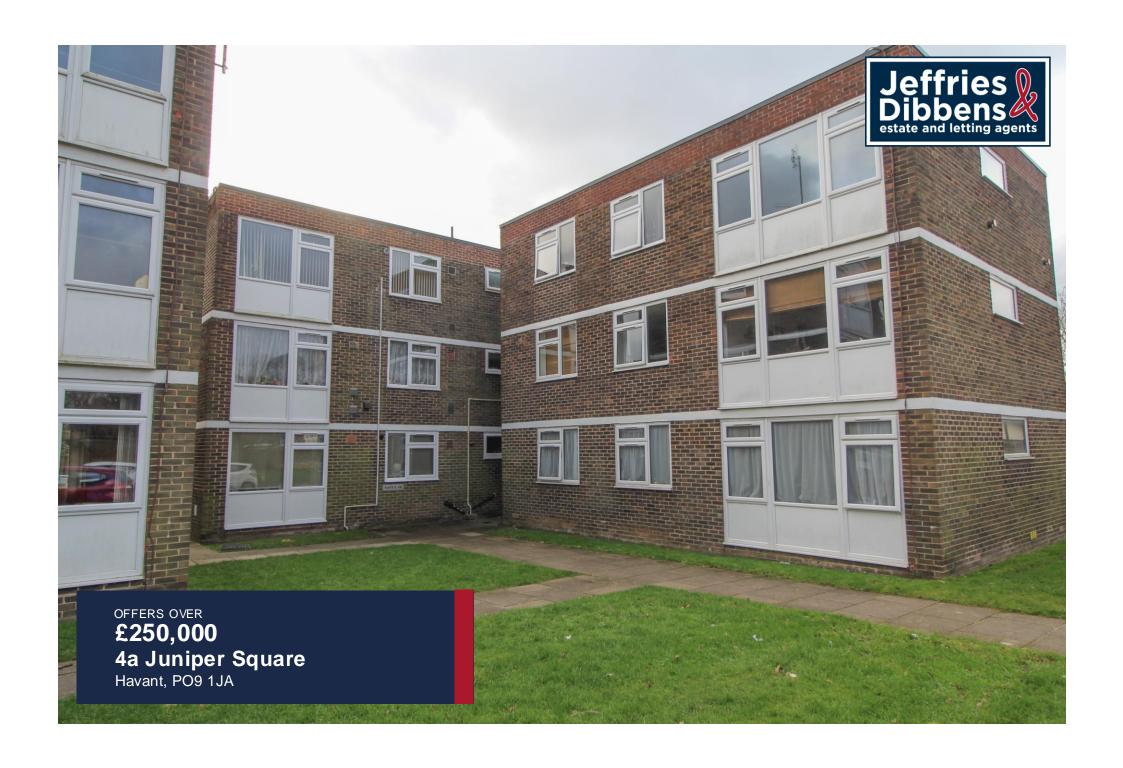

## **PROPERTY SUMMARY**

This beautifully presented first floor purpose built flat is located in central Havant and boasts two double bedrooms, a 23'5 lounge/diner, modern fitted kitchen and a spacious bathroom suite. Situated close to local amenities and transport links, we feel this flat would suit first time and investment buyers alike due to the low maintenance costs. The property benefits from gas central heating, double glazing and a garage in block. To arrange your accompanied viewing, contact Jeffries and Dibbens (Havant) today.