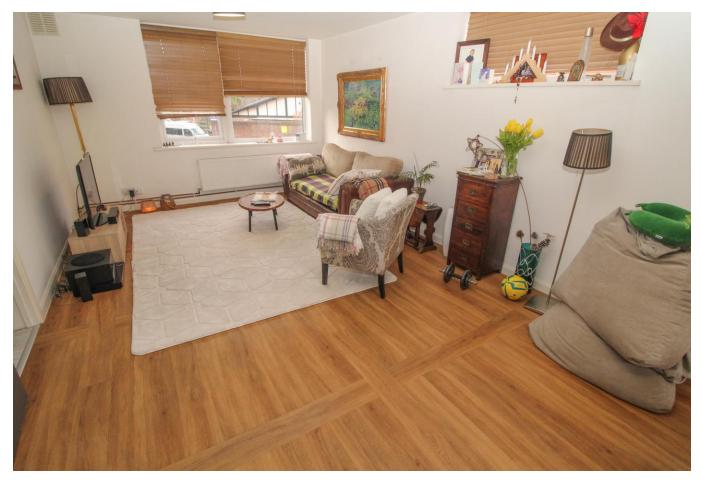

**ENTRANCE HALL** 21' 0" x 5' 0" (6.4m x 1.52m)

**LOUNGE/DINER** 23' 5" x 11' 4" (7.14m x 3.45m)

**KITCHEN** 8' 6" x 8' 5" (2.59m x 2.57m)

**BEDROOM ONE** 11' 3" x 11' 1" (3.43m x 3.38m)

**BEDROOM TWO** 11' 3" x 9' 9" (3.43m x 2.97m)