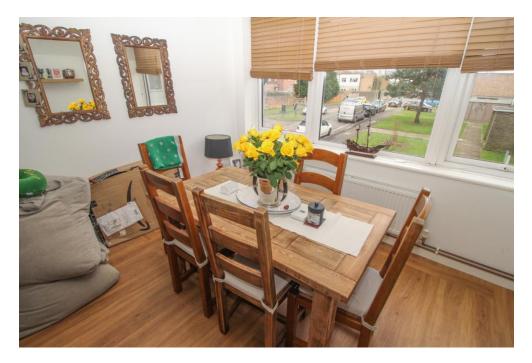

**ENTRANCE HALL** 21' 0" x 5' 0" (6.4m x 1.52m)

**LOUNGE/DINER** 23' 5" x 11' 4" (7.14m x 3.45m)

**KITCHEN** 8' 6" x 8' 5" (2.59m x 2.57m)

**BEDROOM ONE** 11' 3" x 11' 1" (3.43m x 3.38m)

**BEDROOM TWO** 11' 3" x 9' 9" (3.43m x 2.97m)