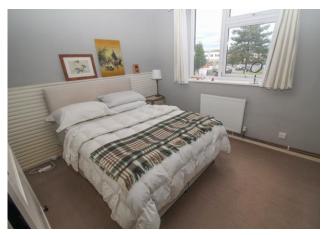

**ENTRANCE HALL** 21' 0" x 5' 0" (6.4m x 1.52m)

**LOUNGE/DINER** 23' 5" x 11' 4" (7.14m x 3.45m)

**KITCHEN** 8' 6" x 8' 5" (2.59m x 2.57m)

**BEDROOM ONE** 11' 3" x 11' 1" (3.43m x 3.38m)

**BEDROOM TWO** 11' 3" x 9' 9" (3.43m x 2.97m)