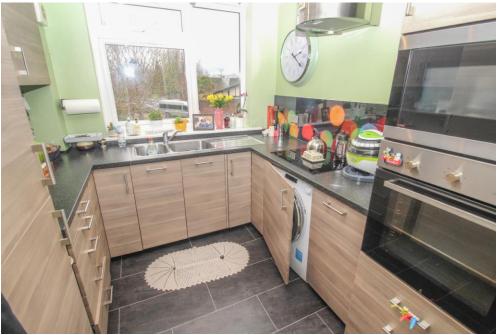

**ENTRANCE HALL** 21' 0" x 5' 0" (6.4m x 1.52m)

**LOUNGE/DINER** 23' 5" x 11' 4" (7.14m x 3.45m)

**KITCHEN** 8' 6" x 8' 5" (2.59m x 2.57m)

**BEDROOM ONE** 11' 3" x 11' 1" (3.43m x 3.38m)

**BEDROOM TWO** 11' 3" x 9' 9" (3.43m x 2.97m)