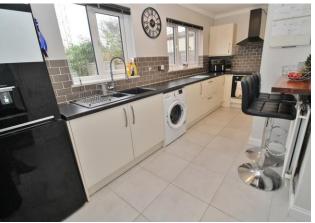

**PORCH** 

**HALL** 

**LOUNGE** 13' 11" x 10' 9" (4.24m x 3.28m)

**KITCHEN/BREAKFAST ROOM** 16' 11" x 9' 1" (5.16m x 2.77m)

**CONSERVATORY** 8' 9" x 7' 9" (2.67m x 2.36m)

**LANDING** 

**BATHROOM** 

**BEDROOM ONE** 14' 8" x 10' 2" (4.47m x 3.1m)