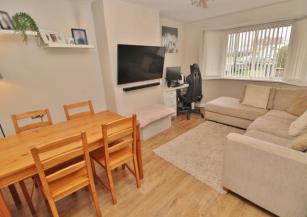

**PORCH** 

**HALL** 

**LOUNGE** 13' 11" x 10' 9" (4.24m x 3.28m)

**KITCHEN/BREAKFAST ROOM** 16' 11" x 9' 1" (5.16m x 2.77m)

**CONSERVATORY** 8' 9" x 7' 9" (2.67m x 2.36m)

**LANDING** 

**BATHROOM** 

**BEDROOM ONE** 14' 8" x 10' 2" (4.47m x 3.1m)