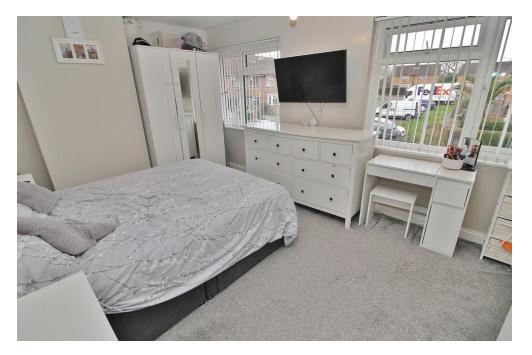

**PORCH** 

**HALL** 

**LOUNGE** 13' 11" x 10' 9" (4.24m x 3.28m)

**KITCHEN/BREAKFAST ROOM** 16' 11" x 9' 1" (5.16m x 2.77m)

**CONSERVATORY** 8' 9" x 7' 9" (2.67m x 2.36m)

**LANDING** 

**BATHROOM** 

**BEDROOM ONE** 14' 8" x 10' 2" (4.47m x 3.1m)