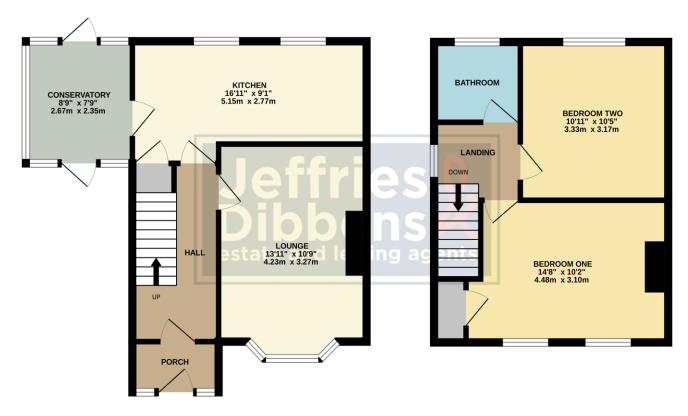

**PORCH** 

**HALL** 

**LOUNGE** 13' 11" x 10' 9" (4.24m x 3.28m)

**KITCHEN/BREAKFAST ROOM** 16' 11" x 9' 1" (5.16m x 2.77m)

**CONSERVATORY** 8' 9" x 7' 9" (2.67m x 2.36m)

**LANDING** 

**BATHROOM** 

**BEDROOM ONE** 14' 8" x 10' 2" (4.47m x 3.1m)

**BEDROOM TWO** 10' 11" x 10' 5" (3.33m x 3.18m)

**GROUND FLOOR** 502 sq.ft. (46.6 sq.m.) approx.

1ST FLOOR 359 sq.ft. (33.4 sq.m.) approx.

#### TOTAL FLOOR AREA: 861 sq.ft. (80.0 sq.m.) approx.

Whilst every attempt has been made to ensure the accuracy of the floorplan contained here, measurements whists every attempts, mas been in also be issued are accounted to the notiopian containful inter, measurements of doors, whost post and any other items are approximate and no responsibility is taken for any error, of doors, whost or mis-statement. This plan is for illustrative purposes only and should be used as such by any prospective purchaser. The services, systems and appliances shown have not been tested and no guarantee as to their operability or efficiency can be given.