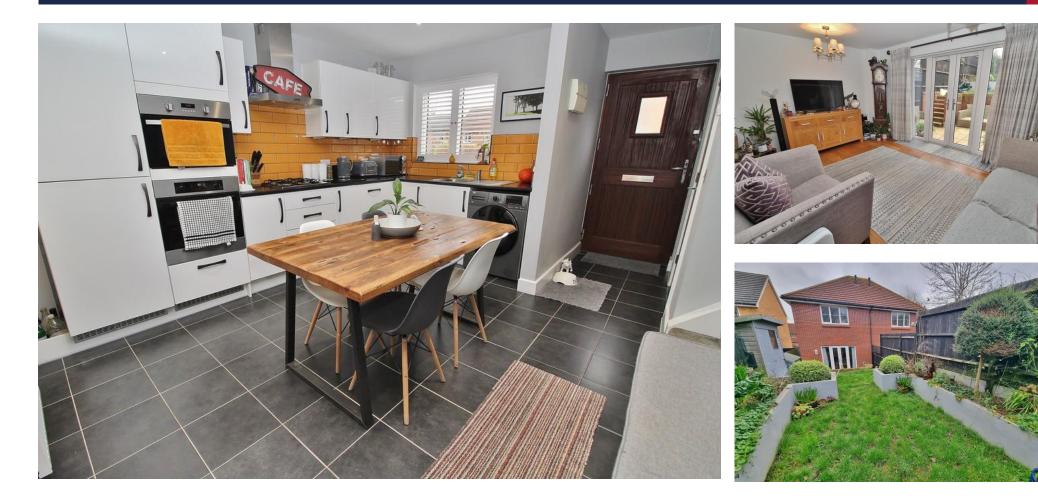

## **PROPERTY SUMMARY**

Nestled in this sought-after modern development in Bedhampton, this beautifully presented two-bedroom semi-detached home offers contemporary living in a convenient location. Boasting off-road parking and a South facing rear garden, this property is perfect for first-time buyers, downsizers or as an investment opportunity. There is a stylish, open plan, modern fitted kitchen/diner with integrated appliances, ground floor WC and a bright lounge with double doors opening onto the rear garden. Upstairs, the landing leads to two generous double bedrooms, both with built-in storage, an ensuite to the master and a family bathroom suite. Conveniently located close to excellent transport links, this home truly offers the best of modern living. Contact us today to arrange your internal viewing and experience this fantastic property for yourself.

## KITCHEN/DINER 14' 9" x 13' 5" (4.5m x 4.09m)

WC

LOUNGE 14' 9" x 11' 5" (4.5m x 3.48m)

LANDING

**BEDROOM ONE** 11' 1" x 10' 3" (3.38m x 3.12m)

ENSUITE

**BEDROOM TWO** 10' 11" x 9' 10" (3.33m x 3m)

BATHROOM