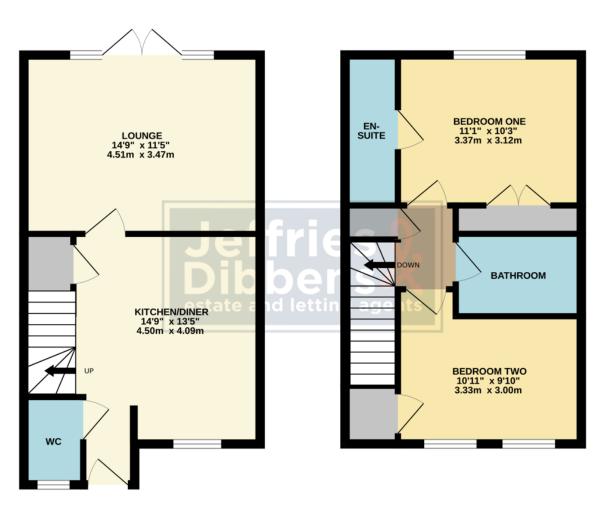

## KITCHEN/DINER 14' 9" x 13' 5" (4.5m x 4.09m)

WC

LOUNGE 14' 9" x 11' 5" (4.5m x 3.48m)

LANDING

**BEDROOM ONE** 11' 1" x 10' 3" (3.38m x 3.12m)

ENSUITE

**BEDROOM TWO** 10' 11" x 9' 10" (3.33m x 3m)

BATHROOM

1ST FLOOR