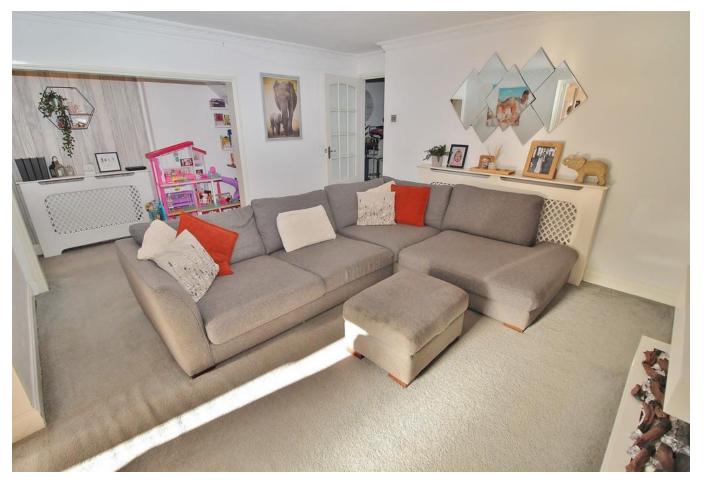

# **PORCH**

**KITCHEN/BREAKFAST ROOM** 17' 9" x 7' 8" (5.41m x 2.34m)

**LOUNGE** 18' 4" x 12' 2" (5.59m x 3.71m)

**DINING ROOM** 12' 8" x 8' 5" (3.86m x 2.57m)

**LANDING** 

**BEDROOM ONE** 13' 6" x 11' 6" (4.11m x 3.51m)