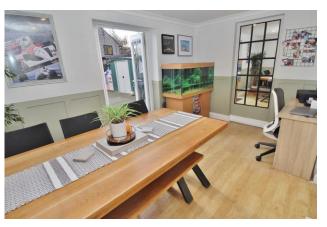

# **PORCH**

**KITCHEN/BREAKFAST ROOM** 17' 9" x 7' 8" (5.41m x 2.34m)

**LOUNGE** 18' 4" x 12' 2" (5.59m x 3.71m)

**DINING ROOM** 12' 8" x 8' 5" (3.86m x 2.57m)

**LANDING** 

**BEDROOM ONE** 13' 6" x 11' 6" (4.11m x 3.51m)