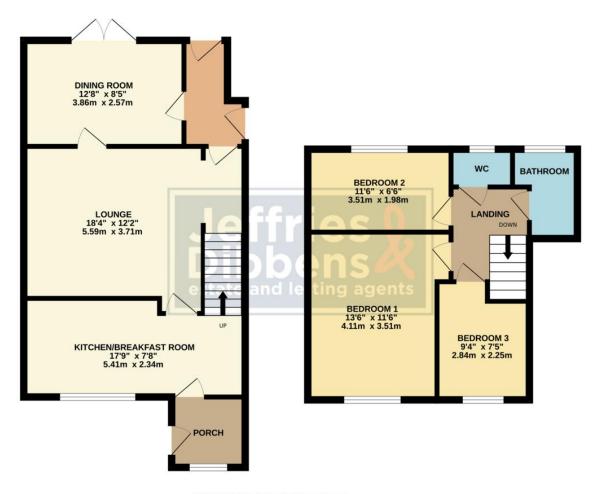

# **PORCH**

**KITCHEN/BREAKFAST ROOM** 17' 9" x 7' 8" (5.41m x 2.34m)

**LOUNGE** 18' 4" x 12' 2" (5.59m x 3.71m)

**DINING ROOM** 12' 8" x 8' 5" (3.86m x 2.57m)

**LANDING** 

**BEDROOM ONE** 13' 6" x 11' 6" (4.11m x 3.51m)

**BEDROOM TWO** 11' 6" x 6' 6" (3.51m x 1.98m)

**BEDROOM THREE** 9' 4" x 7' 5" (2.84m x 2.26m)

WC

**BATHROOM** 

GROUND FLOOR 530 sq.ft. (49.2 sq.m.) approx.

1ST FLOOR 381 sq.ft. (35.4 sq.m.) approx.

TOTAL FLOOR AREA: 911 sq.ft. (84.6 sq.m.) approx.

Whilst every attempt has been made to ensure the accuracy of the floorplan contained here, measurements whisis every attempt has been made to ensure the accuracy or the thoughast contained neter, measurements of doors, windows, rooms and any other tiens are approximate and not responsibility is taken for any entry, omission or mis-statement. This plan is for illustrative purposes only and should be used as such by any prospective purchaser. The services, systems and appliances shown have not been tested and no guarantee as to their operability or efficiency can be given.