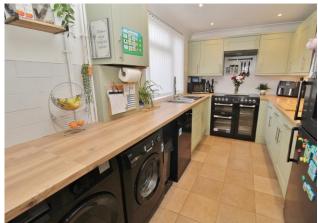

# **PORCH**

**KITCHEN/BREAKFAST ROOM** 17' 9" x 7' 8" (5.41m x 2.34m)

**LOUNGE** 18' 4" x 12' 2" (5.59m x 3.71m)

**DINING ROOM** 12' 8" x 8' 5" (3.86m x 2.57m)

**LANDING** 

**BEDROOM ONE** 13' 6" x 11' 6" (4.11m x 3.51m)