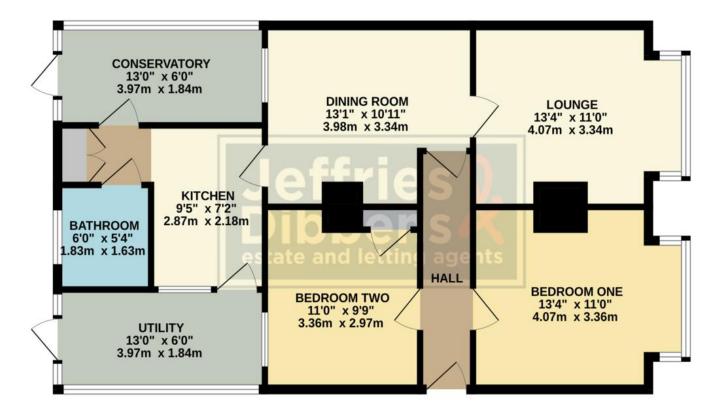

# **HALLWAY**

**BEDROOM ONE** 13' 4" x 11' (4.06m x 3.35m)

**BEDROOM TWO** 11' x 9' 9" (3.35m x 2.97m)

**DINING ROOM** 13' 1" x 10' 11" (3.99m x 3.33m)

**LOUNGE** 13' 4" x 11' (4.06m x 3.35m)

**KITCHEN** 9' 5" x 7' 2" (2.87m x 2.18m)

**UTILITY** 13' x 6' (3.96m x 1.83m)

**CONSERVATORY** 13' x 6' (3.96m x 1.83m)

**BATHROOM** 6' x 5' 4" (1.83m x 1.63m)

# GROUND FLOOR 839 sq.ft. (78.0 sq.m.) approx.

TOTAL FLOOR AREA: 839 sq.ft. (78.0 sq.m.) approx.

Whilst every attempt has been made to ensure the accuracy of the floorplan contained here, measurements of doors, windows, rooms and any other items are approximate and no responsibility is taken for any error, omission or mis-statement. This plan is for illustrative purposes only and should be used as such by any prospective purchaser. The services, systems and appliances shown have not been tested and no guarantee as to their operability or efficiency can be given.