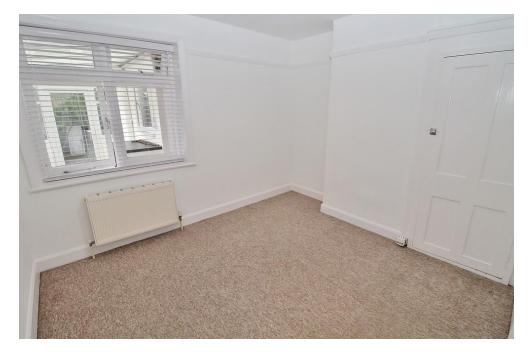

# **HALLWAY**

**BEDROOM ONE** 13' 4" x 11' (4.06m x 3.35m)

**BEDROOM TWO** 11' x 9' 9" (3.35m x 2.97m)

**DINING ROOM** 13' 1" x 10' 11" (3.99m x 3.33m)

**LOUNGE** 13' 4" x 11' (4.06m x 3.35m)

**KITCHEN** 9' 5" x 7' 2" (2.87m x 2.18m)