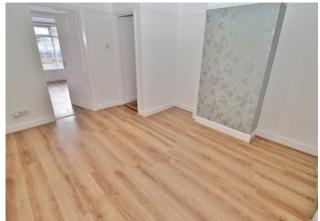

# **HALLWAY**

**BEDROOM ONE** 13' 4" x 11' (4.06m x 3.35m)

**BEDROOM TWO** 11' x 9' 9" (3.35m x 2.97m)

**DINING ROOM** 13' 1" x 10' 11" (3.99m x 3.33m)

**LOUNGE** 13' 4" x 11' (4.06m x 3.35m)

**KITCHEN** 9' 5" x 7' 2" (2.87m x 2.18m)

**UTILITY** 13' x 6' (3.96m x 1.83m)

**CONSERVATORY** 13' x 6' (3.96m x 1.83m)

**BATHROOM** 6' x 5' 4" (1.83m x 1.63m)