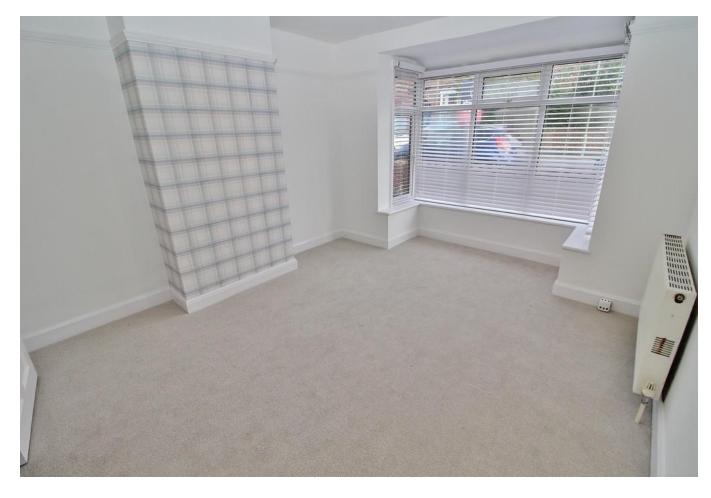

# **HALLWAY**

**BEDROOM ONE** 13' 4" x 11' (4.06m x 3.35m)

**BEDROOM TWO** 11' x 9' 9" (3.35m x 2.97m)

**DINING ROOM** 13' 1" x 10' 11" (3.99m x 3.33m)

**LOUNGE** 13' 4" x 11' (4.06m x 3.35m)

**KITCHEN** 9' 5" x 7' 2" (2.87m x 2.18m)