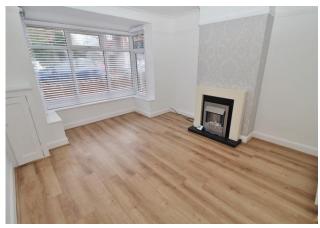

# **HALLWAY**

**BEDROOM ONE** 13' 4" x 11' (4.06m x 3.35m)

**BEDROOM TWO** 11' x 9' 9" (3.35m x 2.97m)

**DINING ROOM** 13' 1" x 10' 11" (3.99m x 3.33m)

**LOUNGE** 13' 4" x 11' (4.06m x 3.35m)

**KITCHEN** 9' 5" x 7' 2" (2.87m x 2.18m)