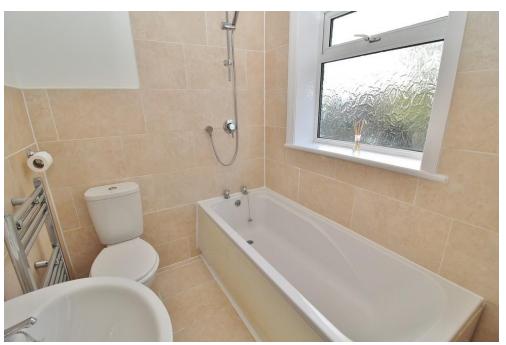

**UTILITY** 13' x 6' (3.96m x 1.83m)

**CONSERVATORY** 13' x 6' (3.96m x 1.83m)

**BATHROOM** 6' x 5' 4" (1.83m x 1.63m)