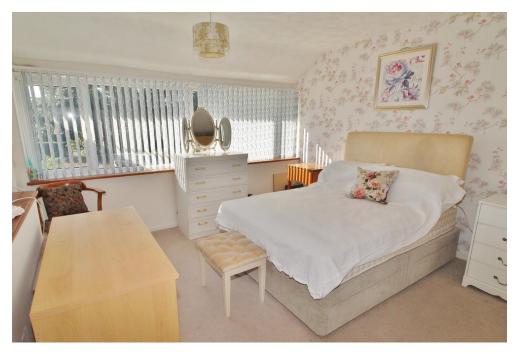

## **ENTRANCE**

WC

**HALLWAY** 

**KITCHEN** 9' 11" x 9' 9" (3.02m x 2.97m)

**LOUNGE/DINER** 16' 6" x 14' 3" (5.03m x 4.34m)

**CONSERVATORY** 13' x 7' (3.96m x 2.13m)

**LANDING** 

**BEDROOM ONE** 14' 3" x 12' 1" (4.34m x 3.68m)