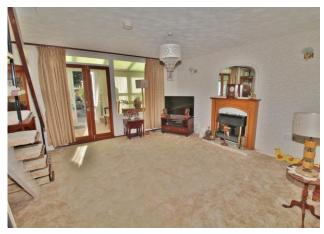

## **ENTRANCE**

WC

**HALLWAY** 

**KITCHEN** 9' 11" x 9' 9" (3.02m x 2.97m)

**LOUNGE/DINER** 16' 6" x 14' 3" (5.03m x 4.34m)

**CONSERVATORY** 13' x 7' (3.96m x 2.13m)

**LANDING** 

**BEDROOM ONE** 14' 3" x 12' 1" (4.34m x 3.68m)