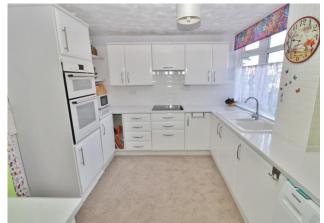

## **ENTRANCE**

WC

**HALLWAY** 

**KITCHEN** 9' 11" x 9' 9" (3.02m x 2.97m)

**LOUNGE/DINER** 16' 6" x 14' 3" (5.03m x 4.34m)

**CONSERVATORY** 13' x 7' (3.96m x 2.13m)

**LANDING** 

**BEDROOM ONE** 14' 3" x 12' 1" (4.34m x 3.68m)