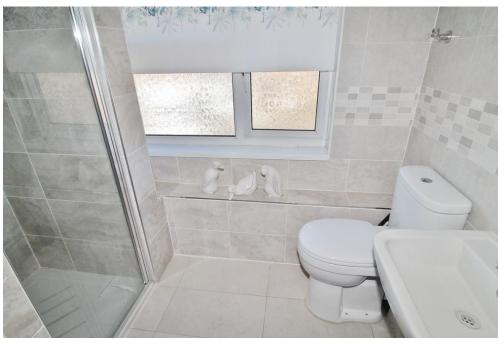

**BEDROOM TWO** 10' 3" x 8' 3" (3.12m x 2.51m)

**SHOWER ROOM** 7' 5" x 6' 10" (2.26m x 2.08m)

**GARAGE** 

1ST FLOOR 350 sq.ft. (32.5 sq.m.) approx. 469 sq.ft. (43.5 sq.m.) approx. CONSERVATORY 13'0" x 7'0" 3.96m x 2.14m BEDROOM ONE 14'3" x 12'1" 4.35m x 3.69m LOUNGE/DINER 16'6" x 14'3" 5.03m x 4.34m LANDING **BEDROOM** TWO 10'3" x 8'3" 3.14m x 2.51m KITCHEN 9'11" x 9'9" HALLWAY 3.02m x 2.97m SHOWER ROOM 7'5" x 6'10" 2.27m x 2.08m WC