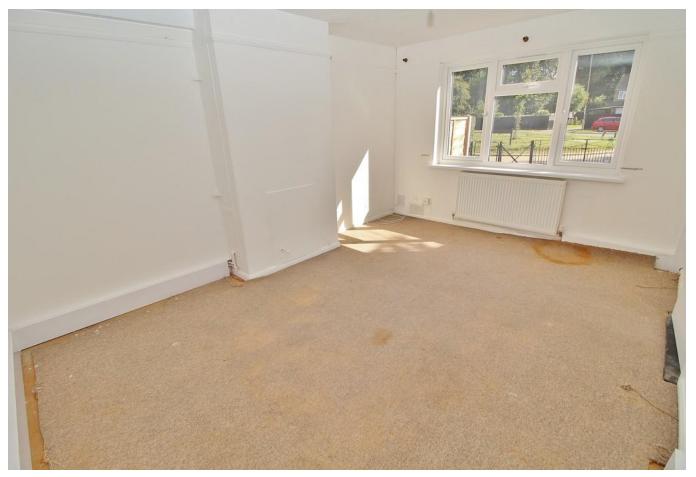

# **PORCH**

**LOUNGE** 14' 6" x 10' 9" (4.42m x 3.28m)

**KITCHEN/DINER** 17' x 7' (5.18m x 2.13m)

**CONSERVATORY** 18' 5" x 9' 5" (5.61m x 2.87m)

**STORE** 

**LANDING** 

**BEDROOM ONE** 11' 11" x 11' (3.63m x 3.35m)