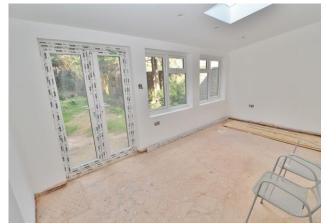

# **PORCH**

**LOUNGE** 14' 6" x 10' 9" (4.42m x 3.28m)

**KITCHEN/DINER** 17' x 7' (5.18m x 2.13m)

**CONSERVATORY** 18' 5" x 9' 5" (5.61m x 2.87m)

**STORE** 

**LANDING** 

**BEDROOM ONE** 11' 11" x 11' (3.63m x 3.35m)