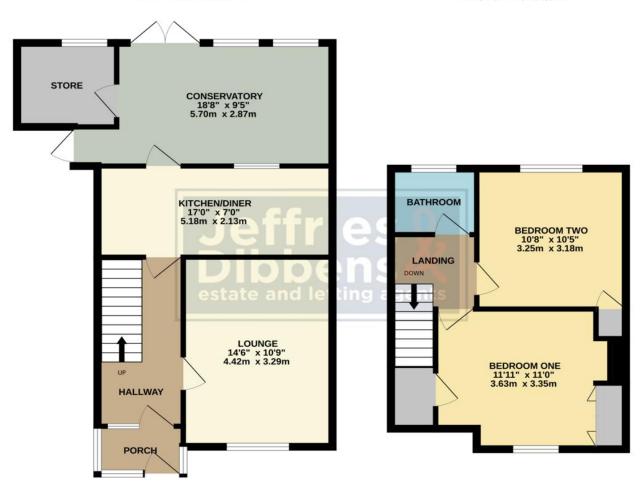

# **PORCH**

**LOUNGE** 14' 6" x 10' 9" (4.42m x 3.28m)

**KITCHEN/DINER** 17' x 7' (5.18m x 2.13m)

**CONSERVATORY** 18' 5" x 9' 5" (5.61m x 2.87m)

**STORE** 

**LANDING** 

**BEDROOM ONE** 11' 11" x 11' (3.63m x 3.35m)

**BEDROOM TWO** 10' 8" x 10' 5" (3.25m x 3.18m)

**BATHROOM** 

GROUND FLOOR 580 sq.ft. (53.9 sq.m.) approx. 1ST FLOOR 353 sq.ft. (32.8 sq.m.) approx.

TOTAL FLOOR AREA: 933 sq.ft. (86.6 sq.m.) approx.

Whilst every attempt has been made to ensure the accuracy of the floorplan contained here, measurements of doors, windows, rooms and any other items are approximate and no responsibility is taken for any error, omission or mis-statement. This plan is for illustrative purposes only and should be used as such by any prospective purchaser. The services, systems and appliances shown have not been tested and no guarantee as to their operability or efficiency can be given.

Made with Metropix 52024