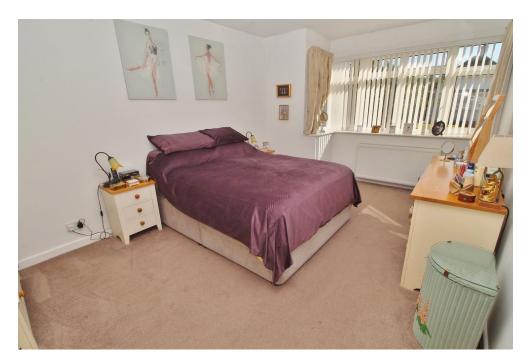

## HALLWAY

KITCHEN 12' 2" x 8' 10" (3.71m x 2.69m)

LOUNGE/DINER 24' 2" x 12' 7" (7.37m x 3.84m)

BATHROOM

**BEDROOM ONE** 16' 11" x 10' 8" (5.16m x 3.25m)

**BEDROOM TWO** 13' 11" x 10' 9" (4.24m x 3.28m)

SUMMER HOUSE