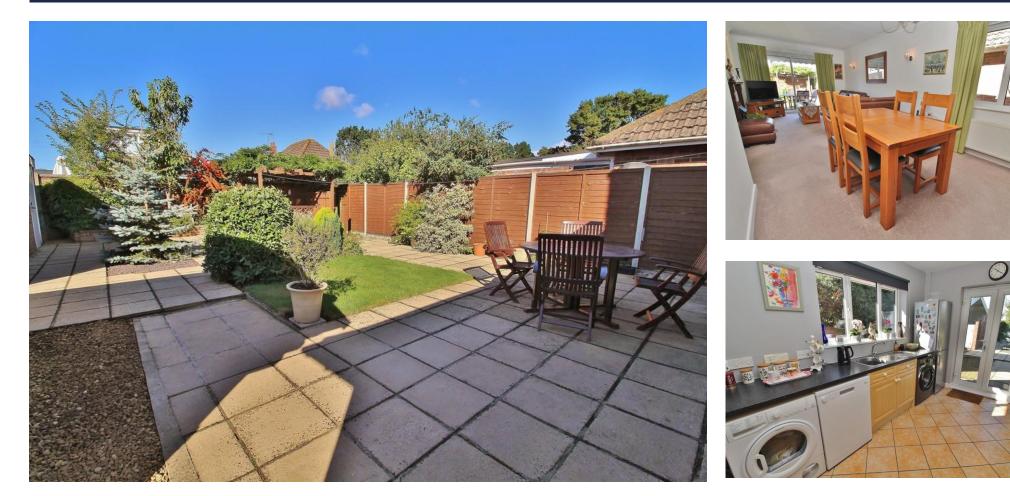

## **PROPERTY SUMMARY**

This beautifully presented detached bungalow is pleasantly situated in a well regarded cul-de-sac to the north of Emsworth village centre. Offering off road parking to the front and side there is also a well kept West facing rear garden with summer house and garage/workshop. The spacious hallway leads to the contemporary shower room, two well proportioned double bedrooms, lounge/diner and fitted kitchen. An internal viewing is essential to truly appreciate the size and quality of accommodation offered by this lovely bungalow. Located less than a mile from Emsworth Train Station, as well as a variety of local shops, pubs & restaurants there are also excellent walks nearby with Hollybank Woods and the shore of Chichester harbour, which is an area of outstanding natural beauty. Contact us to arrange your appointment.

## HALLWAY

KITCHEN 12' 2" x 8' 10" (3.71m x 2.69m)

LOUNGE/DINER 24' 2" x 12' 7" (7.37m x 3.84m)

BATHROOM

**BEDROOM ONE** 16' 11" x 10' 8" (5.16m x 3.25m)

**BEDROOM TWO** 13' 11" x 10' 9" (4.24m x 3.28m)

SUMMER HOUSE