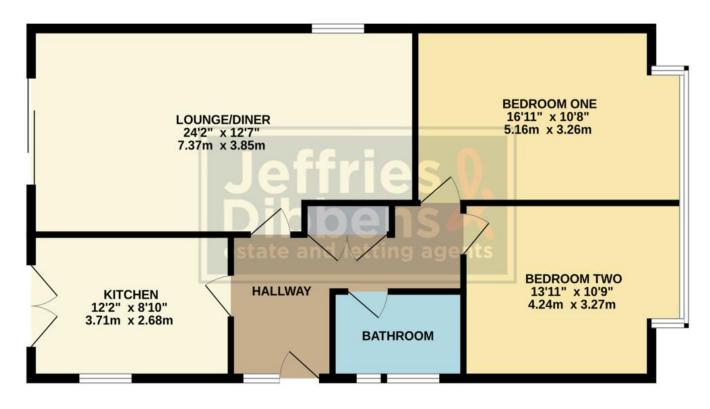

## HALLWAY

KITCHEN 12' 2" x 8' 10" (3.71m x 2.69m)

LOUNGE/DINER 24' 2" x 12' 7" (7.37m x 3.84m)

BATHROOM

**BEDROOM ONE** 16' 11" x 10' 8" (5.16m x 3.25m)

**BEDROOM TWO** 13' 11" x 10' 9" (4.24m x 3.28m)

SUMMER HOUSE

## GROUND FLOOR 869 sq.ft. (80.7 sq.m.) approx.

## TOTAL FLOOR AREA : 869 sq.ft. (80.7 sq.m.) approx.

Whilst every attempt has been made to ensure the accuracy of the floorplan contained here, measurements of dors, windows, rooms and any other items are approximate and no responsibility is taken for any error, omission or mis-statement. This plan is for likestrative purposes only and should be used as such by any prospective purchaser. The services, systems and appliances shown have not been tested and no guarantee as to their openability or efficiency can be given. Made with Metropix ©2024