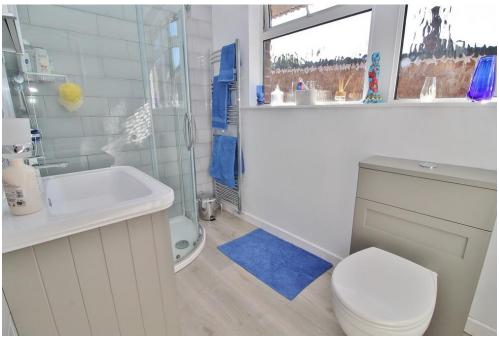

## HALLWAY

KITCHEN 12' 2" x 8' 10" (3.71m x 2.69m)

LOUNGE/DINER 24' 2" x 12' 7" (7.37m x 3.84m)

BATHROOM

**BEDROOM ONE** 16' 11" x 10' 8" (5.16m x 3.25m)

**BEDROOM TWO** 13' 11" x 10' 9" (4.24m x 3.28m)

SUMMER HOUSE