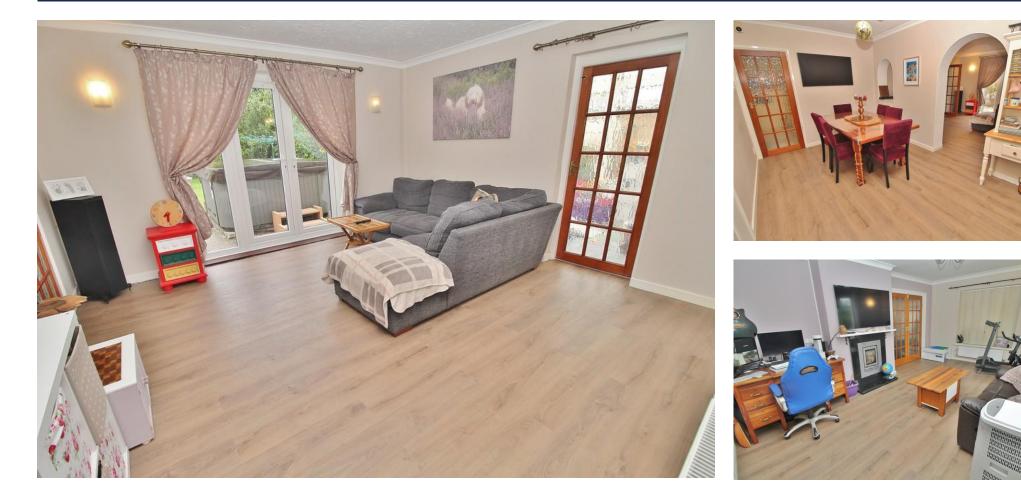

## HALLWAY

**LIVING ROOM** 17' 4" x 11' 5" (5.28m x 3.48m) **DINING ROOM** 13' 10" x 9' 2" (4.22m x 2.79m) **FAMILY ROOM** 13' 11" x 13' 10" (4.24m x 4.22m) **CONSERVATORY** 11' 6" x 7' 5" (3.51m x 2.26m) UTILITY ROOM/WC **KITCHEN** 14' 6" x 9' 5" (4.42m x 2.87m) LANDING **BEDROOM ONE** 13' 3" x 10' 7" (4.04m x 3.23m) **ENSUITE** BEDROOM TWO 12' 4" x 10' 10" (3.76m x 3.3m) **ENSUITE BEDROOM THREE** 9' 6" x 9' 6" (2.9m x 2.9m) **DOUBLE GARAGE** 16' 6" x 15' 5" (5.03m x 4.7m) **GARDEN OFFICE** 13' 1" x 9' 10" (4m x 3m) **STORE** 9' 10" x 6' 6" (3m x 2m)