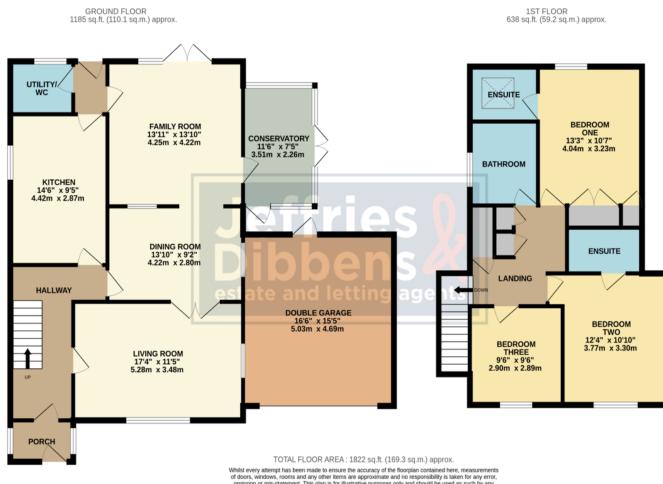

## HALLWAY

**LIVING ROOM** 17' 4" x 11' 5" (5.28m x 3.48m) **DINING ROOM** 13' 10" x 9' 2" (4.22m x 2.79m) **FAMILY ROOM** 13' 11" x 13' 10" (4.24m x 4.22m) **CONSERVATORY** 11' 6" x 7' 5" (3.51m x 2.26m) UTILITY ROOM/WC **KITCHEN** 14' 6" x 9' 5" (4.42m x 2.87m) LANDING **BEDROOM ONE** 13' 3" x 10' 7" (4.04m x 3.23m) **ENSUITE** BEDROOM TWO 12' 4" x 10' 10" (3.76m x 3.3m) **ENSUITE BEDROOM THREE** 9' 6" x 9' 6" (2.9m x 2.9m) **DOUBLE GARAGE** 16' 6" x 15' 5" (5.03m x 4.7m) **GARDEN OFFICE** 13' 1" x 9' 10" (4m x 3m) **STORE** 9' 10" x 6' 6" (3m x 2m)