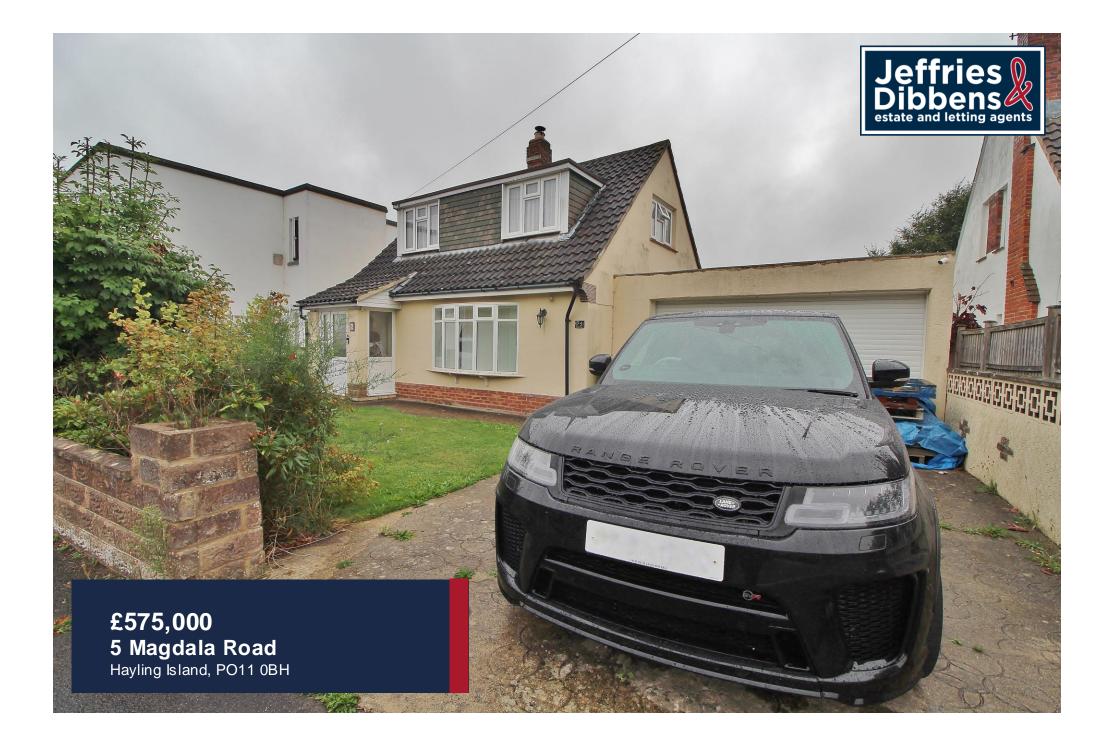

## **PROPERTY SUMMARY**

This unique detached home is nicely situated in a cul-de-sac location just off the Sea Front in South Hayling, less than a mile from West Town and Mengham villages which have a variety of shops and amenities. The spacious and flexible living space comprises; entrance porch, hall with storage cupboards, stairs to first floor, lounge with bay window to the front and two further reception rooms, fitted kitchen/breakfast room and a rear lobby with utility/cloakroom. There are three bedrooms on the first floor, two of which have en-suites and a family bathroom. Outside there is driveway parking leading to a large double garage with electric roller door, a side gate leads through to the West facing rear garden with a fantastic fully networked home office with store room, which is a real key feature of this property. Viewing highly recommended.