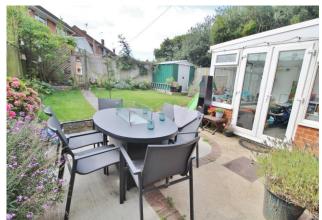

## **PROPERTY SUMMARY**

This three bedroom semi-detached house has undergone a huge programme of progressive modernisation since the current owners bought the property in 2017. Improvements have included complete redecoration, new kitchen with quality appliances and flooring, replacement bathroom suite, renewed plumbing/new radiators, electrical rewire and oak doors throughout. Contemporary styled light and airy accommodation comprises a lounge/dining area, kitchen, three bedrooms, bathroom and conservatory. Outside there is a large block paved hardstand for three cars, a covered storage area to the side, with sink and space for washer and dryer and an attractive westerly facing rear garden with lawn, patio area and shed. Located in a cul-de-sac, with easy access to A3(M), we believe this property would make a perfect family home.