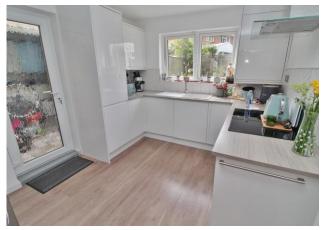

## **PROPERTY SUMMARY**

This three bedroom semi-detached house has undergone a huge programme of progressive modernisation since the current owners bought the property in 2017. Improvements have included complete redecoration, new kitchen with quality appliances and flooring, replacement bathroom suite, renewed plumbing/new radiators, electrical rewire and oak doors throughout. Contemporary styled light and airy accommodation comprises a lounge/dining area, kitchen, three bedrooms, bathroom and conservatory. Outside there is a large block paved hardstand for three cars, a covered storage area to the side, with sink and space for washer and dryer and an attractive westerly facing rear garden with lawn, patio area and shed. Located in a cul-de-sac, with easy access to A3(M), we believe this property would make a perfect family home.

## **ENTRANCE HALL**

**KITCHEN** 11' 6" x 9' 2" (3.51m x 2.79m)

**LOUNGE/DINER** 20' 4" x 11' 4" (6.2m x 3.45m)

**CONSERVATORY** 10' 11" x 9' 8" (3.33m x 2.95m)

**LANDING** 

**BATHROOM** 

**BEDROOM ONE** 11' 7" x 11' 5" (3.53m x 3.48m)