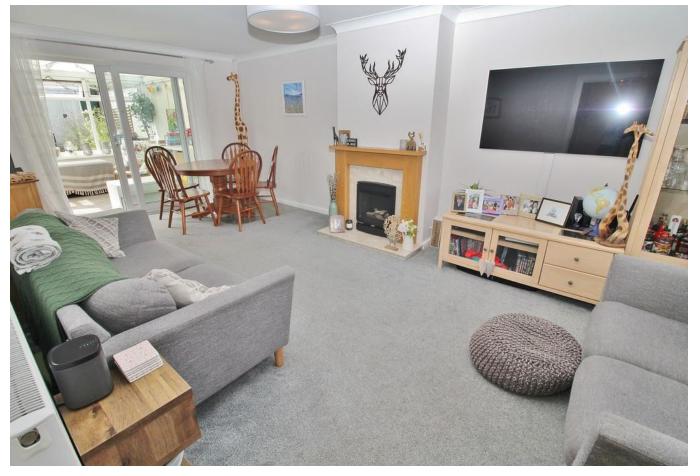

## **PROPERTY SUMMARY**

This three bedroom semi-detached house has undergone a huge programme of progressive modernisation since the current owners bought the property in 2017. Improvements have included complete redecoration, new kitchen with quality appliances and flooring, replacement bathroom suite, renewed plumbing/new radiators, electrical rewire and oak doors throughout. Contemporary styled light and airy accommodation comprises a lounge/dining area, kitchen, three bedrooms, bathroom and conservatory. Outside there is a large block paved hardstand for three cars, a covered storage area to the side, with sink and space for washer and dryer and an attractive westerly facing rear garden with lawn, patio area and shed. Located in a cul-de-sac, with easy access to A3(M), we believe this property would make a perfect family home.

## **ENTRANCE HALL**

**KITCHEN** 11' 6" x 9' 2" (3.51m x 2.79m)

**LOUNGE/DINER** 20' 4" x 11' 4" (6.2m x 3.45m)

**CONSERVATORY** 10' 11" x 9' 8" (3.33m x 2.95m)

**LANDING** 

**BATHROOM** 

**BEDROOM ONE** 11' 7" x 11' 5" (3.53m x 3.48m)