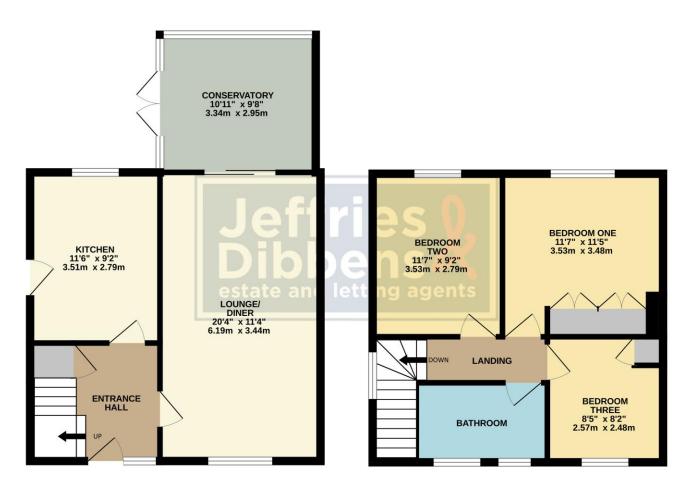

## **ENTRANCE HALL**

**KITCHEN** 11' 6" x 9' 2" (3.51m x 2.79m)

**LOUNGE/DINER** 20' 4" x 11' 4" (6.2m x 3.45m)

**CONSERVATORY** 10' 11" x 9' 8" (3.33m x 2.95m)

**LANDING** 

**BATHROOM** 

**BEDROOM ONE** 11' 7" x 11' 5" (3.53m x 3.48m)

**BEDROOM TWO** 11' 7" x 9' 2" (3.53m x 2.79m)

**BEDROOM THREE** 8' 5" x 8' 2" (2.57m x 2.49m)

GROUND FLOOR 521 sq.ft. (48.4 sq.m.) approx. 1ST FLOOR 413 sq.ft. (38.4 sq.m.) approx.

TOTAL FLOOR AREA: 934 sq.ft. (86.8 sq.m.) approx.

Whilst every attempt has been made to ensure the accuracy of the floorplan contained here, measurements of doors, windows, rooms and any other items are approximate and no responsibility is taken for any error, omission or mis-statement. This plan is for illustrative purposes only and should be used as such by any prospective purchaser. The services, systems and appliances shown have not been tested and no guarantee as to their operability or efficiency can be given.