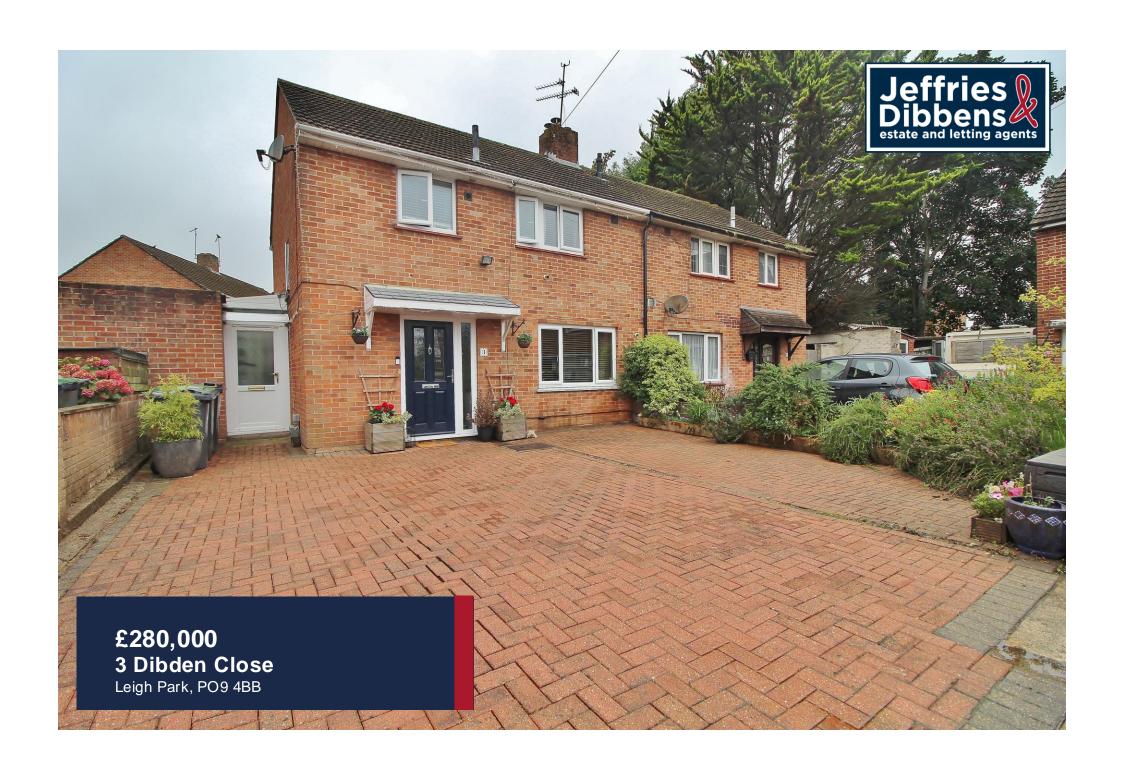

## **PROPERTY SUMMARY**

This three bedroom semi-detached house has undergone a huge programme of progressive modernisation since the current owners bought the property in 2017. Improvements have included complete redecoration, new kitchen with quality appliances and flooring, replacement bathroom suite, renewed plumbing/new radiators, electrical rewire and oak doors throughout. Contemporary styled light and airy accommodation comprises a lounge/dining area, kitchen, three bedrooms, bathroom and conservatory. Outside there is a large block paved hardstand for three cars, a covered storage area to the side, with sink and space for washer and dryer and an attractive westerly facing rear garden with lawn, patio area and shed. Located in a cul-de-sac, with easy access to A3(M), we believe this property would make a perfect family home.