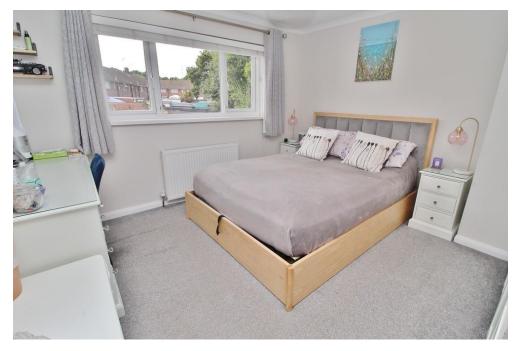

## **ENTRANCE HALL**

**KITCHEN** 11' 6" x 9' 2" (3.51m x 2.79m)

**LOUNGE/DINER** 20' 4" x 11' 4" (6.2m x 3.45m)

**CONSERVATORY** 10' 11" x 9' 8" (3.33m x 2.95m)

**LANDING** 

**BATHROOM** 

**BEDROOM ONE** 11' 7" x 11' 5" (3.53m x 3.48m)