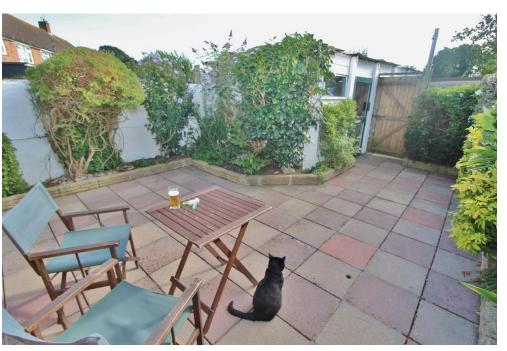

## PROPERTY SUMMARY

This extended and very nicely presented property is conveniently located in a popular location on Hayling Island within easy walking distance to infant, primary and senior schools, making this an ideal young family home. The accommodation comprises, on the ground floor, an entrance porch, large entrance hall with door to the very spacious lounge/dining room and the kitchen/ breakfast room extension. Upstairs there are three bedrooms and the family bathroom. Outside there is a well tended lawned front garden and a low maintenance patio rear garden with mature borders. A rear gate leads to the GARAGE and access to a park (pictured). Viewing highly recommended.