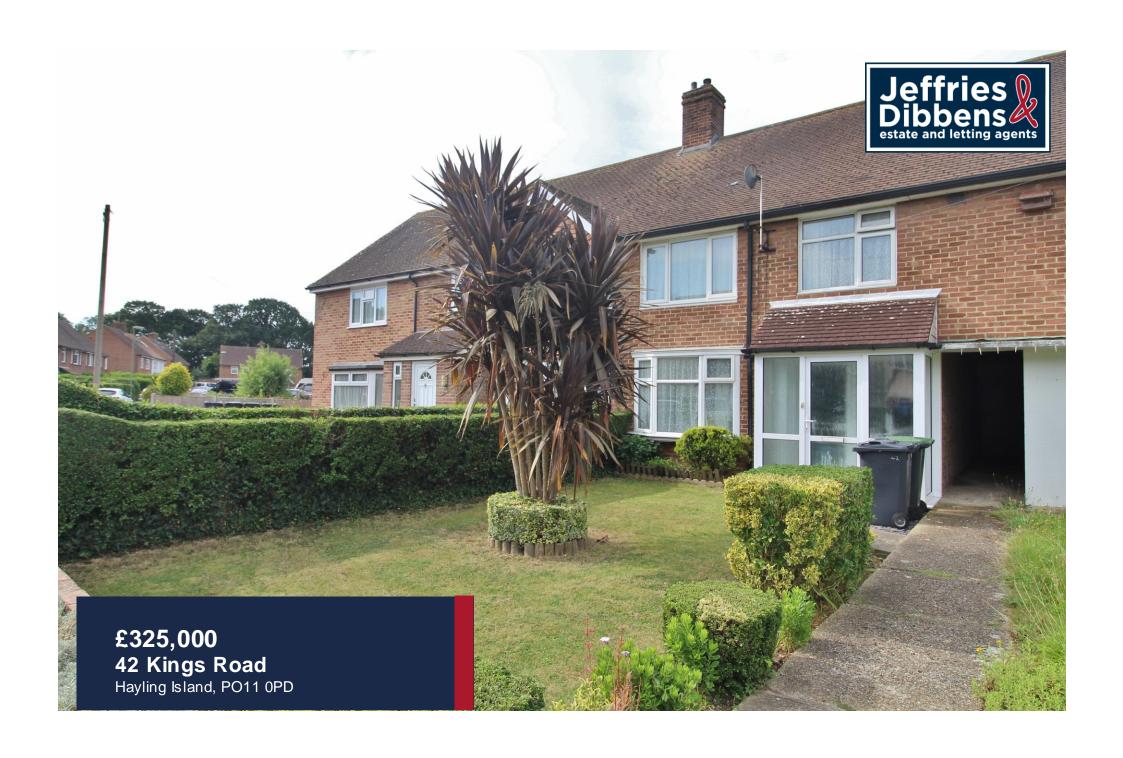

## PROPERTY SUMMARY

This extended and very nicely presented property is conveniently located in a popular location on Hayling Island within easy walking distance to infant, primary and senior schools, making this an ideal young family home. The accommodation comprises, on the ground floor, an entrance porch, large entrance hall with door to the very spacious lounge/dining room and the kitchen/ breakfast room extension. Upstairs there are three bedrooms and the family bathroom. Outside there is a well tended lawned front garden and a low maintenance patio rear garden with mature borders. A rear gate leads to the GARAGE and access to a park (pictured). Viewing highly recommended.