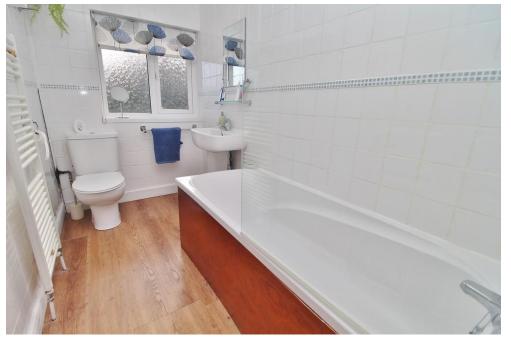

# **PORCH**

**HALLWAY** 

**LOUNGE/DINER** 23' 4" x 12' 10" (7.11m x 3.91m)

**KITCHEN/BREAKFAST ROOM** 16' 5" x 9' 2" (5m x 2.79m)

**LANDING** 

**STAIRS** 

**BATHROOM** 

**BEDROOM ONE** 11' 2" x 10' 10" (3.4m x 3.3m)