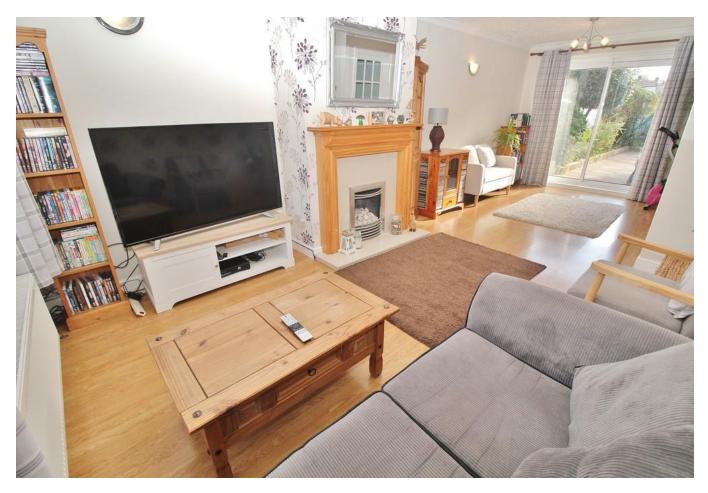

# **PORCH**

**HALLWAY** 

**LOUNGE/DINER** 23' 4" x 12' 10" (7.11m x 3.91m)

**KITCHEN/BREAKFAST ROOM** 16' 5" x 9' 2" (5m x 2.79m)

**LANDING** 

**STAIRS** 

**BATHROOM** 

**BEDROOM ONE** 11' 2" x 10' 10" (3.4m x 3.3m)