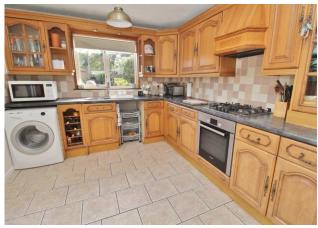

# **PORCH**

**HALLWAY** 

**LOUNGE/DINER** 23' 4" x 12' 10" (7.11m x 3.91m)

**KITCHEN/BREAKFAST ROOM** 16' 5" x 9' 2" (5m x 2.79m)

**LANDING** 

**STAIRS** 

**BATHROOM** 

**BEDROOM ONE** 11' 2" x 10' 10" (3.4m x 3.3m)