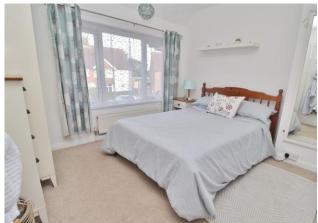

# **PORCH**

**HALLWAY** 

**LOUNGE/DINER** 23' 4" x 12' 10" (7.11m x 3.91m)

**KITCHEN/BREAKFAST ROOM** 16' 5" x 9' 2" (5m x 2.79m)

**LANDING** 

**STAIRS** 

**BATHROOM** 

**BEDROOM ONE** 11' 2" x 10' 10" (3.4m x 3.3m)

**BEDROOM TWO** 10' 10" x 8' 6" (3.3m x 2.59m)

**BEDROOM THREE** 

SROUND FLOOR
563 sq.ft. (62.3 sq.m.) approx.

KITCHEN/
BREAKFAST ROOM
16'5" x 9'2"
5.01m x 2.80m

TOTAL FLOOR AREA: 1011 sq.ft. (93.9 sq.m.) approx.
Whilst every attempt has been made to ensure the accuracy of the floorplan contained here, measurements contained services and the services of the services