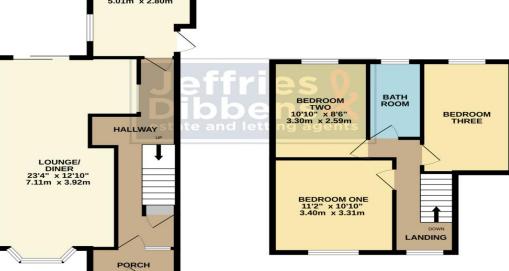

# **PORCH**

**HALLWAY** 

**LOUNGE/DINER** 23' 4" x 12' 10" (7.11m x 3.91m)

**KITCHEN/BREAKFAST ROOM** 16' 5" x 9' 2" (5m x 2.79m)

**LANDING** 

**STAIRS** 

**BATHROOM** 

**BEDROOM ONE** 11' 2" x 10' 10" (3.4m x 3.3m)

**BEDROOM TWO** 10' 10" x 8' 6" (3.3m x 2.59m)

**BEDROOM THREE** 

SROUND FLOOR
563 sq.ft. (62.3 sq.m.) approx.

KITCHEN/
BREAKFAST ROOM
16'5" x 9'2"
5.01m x 2.80m

TOTAL FLOOR AREA: 1011 sq.ft. (93.9 sq.m.) approx.
Whilst every attempt has been made to ensure the accuracy of the floorplan contained here, measurements contained services and the services of the services