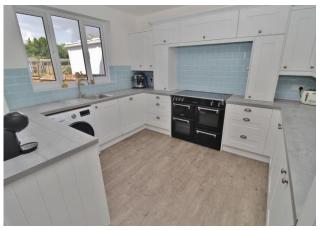

# **HALL**

**LOUNGE** 13' 6" x 12' 6" (4.11m x 3.81m)

**DINING ROOM** 11' 2" x 8' 6" (3.4m x 2.59m)

**KITCHEN** 11' 2" x 9' 11" (3.4m x 3.02m)

**STAIRS** 

**LANDING** 

**BATHROOM** 

**BEDROOM ONE** 16' 2" x 11' 1" (4.93m x 3.38m)