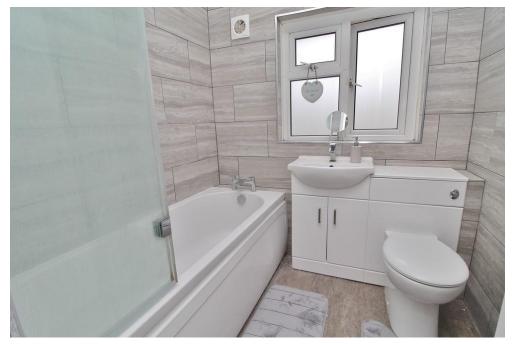

# **HALL**

**LOUNGE** 13' 6" x 12' 6" (4.11m x 3.81m)

**DINING ROOM** 11' 2" x 8' 6" (3.4m x 2.59m)

**KITCHEN** 11' 2" x 9' 11" (3.4m x 3.02m)

**STAIRS** 

**LANDING** 

**BATHROOM** 

**BEDROOM ONE** 16' 2" x 11' 1" (4.93m x 3.38m)