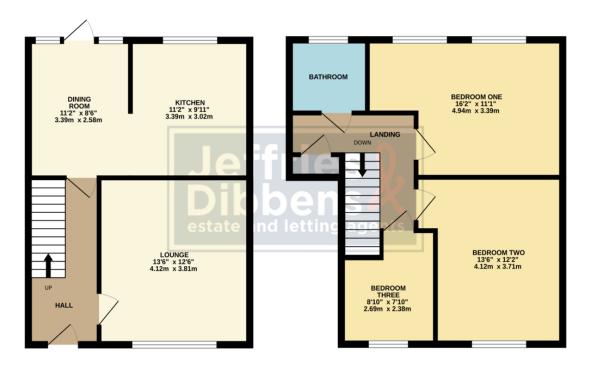

# **HALL**

**LOUNGE** 13' 6" x 12' 6" (4.11m x 3.81m)

**DINING ROOM** 11' 2" x 8' 6" (3.4m x 2.59m)

**KITCHEN** 11' 2" x 9' 11" (3.4m x 3.02m)

**STAIRS** 

**LANDING** 

**BATHROOM** 

**BEDROOM ONE** 16' 2" x 11' 1" (4.93m x 3.38m)

**BEDROOM TWO** 13' 6" x 12' 2" (4.11m x 3.71m)

**BEDROOM THREE** 8' 10" x 7' 10" (2.69m x 2.39m)

GROUND FLOOR 1ST FLOOR

Whilst every attempt has been made to ensure the accuracy of the floorplan contained here, measurements of doors, windows, rooms and any other items are approximate and no responsibility is taken for any encry, omission or mis-statement. This plan is for illustrative purposes only and should be used as such by any prospective purchaser. The services, systems and appliances shown have not been tested and no guarantee as to their operability or efficiency can be given.