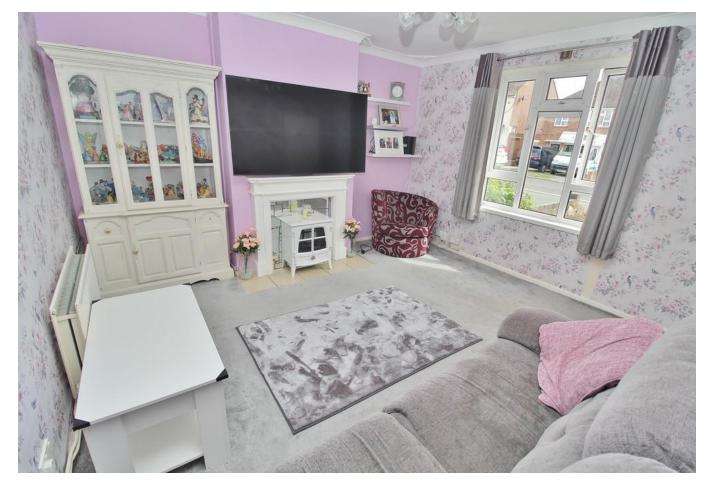

# **HALL**

**LOUNGE** 13' 6" x 12' 6" (4.11m x 3.81m)

**DINING ROOM** 11' 2" x 8' 6" (3.4m x 2.59m)

**KITCHEN** 11' 2" x 9' 11" (3.4m x 3.02m)

**STAIRS** 

**LANDING** 

**BATHROOM** 

**BEDROOM ONE** 16' 2" x 11' 1" (4.93m x 3.38m)