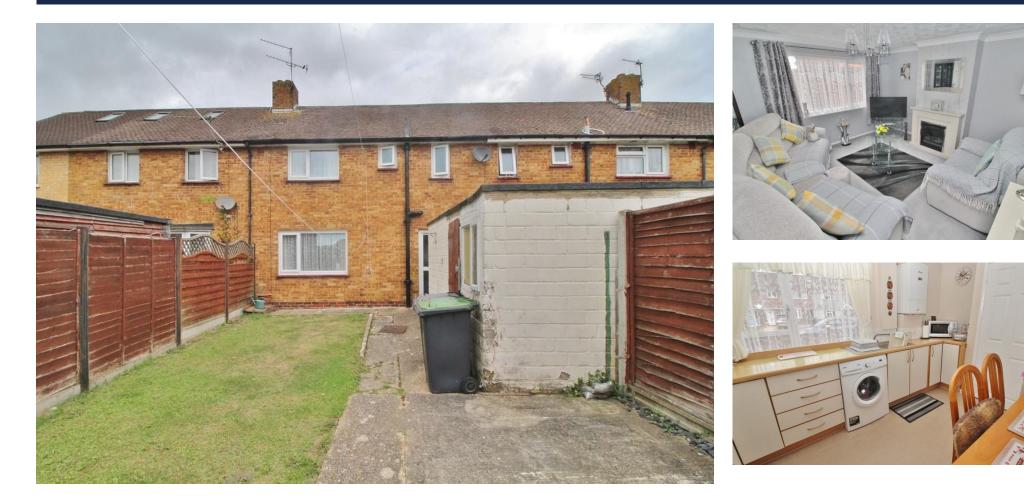

### **PROPERTY SUMMARY**

This lovely three bedroom home is located in Blendworth Crescent, Leigh Park and is well located with easy access to local amenities and schools making it an ideal family home. The accommodation consists of an entrance hall with stairs to first floor, kitchen, lounge and rear lobby, whilst upstairs there are three bedrooms, a bathroom and a cloakroom. Outside there are neat lawn gardens to the front and rear. The property is beautifully presented throughout although would benefit from a degree of updating. An internal viewing is highly recommended.

# HALL

**KITCHEN** 12' 8" x 7' 9" (3.86m x 2.36m)

**LOUNGE** 14' 6" x 12' 2" (4.42m x 3.71m)