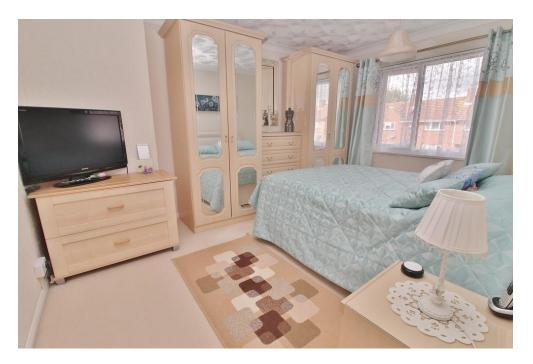

# BATHROOM

WC

**BEDROOM ONE** 13' 2" x 10' 5" (4.01 m x 3.18 m)

BEDROOM TWO 11' 5" x 7' (3.48m x 2.13m)

**BEDROOM THREE** 9' 6" x 7' 6" (2.9m x 2.29m)

GROUND FLOOR 359 sq.ft. (33.4 sq.m.) approx. 1ST FLOOR 379 sq.ft. (35.2 sq.m.) approx.