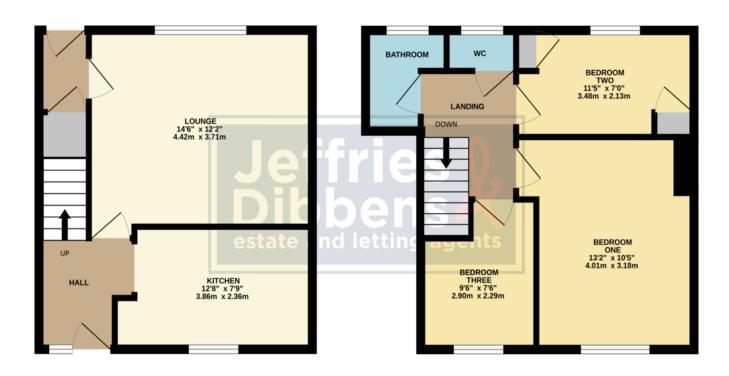

# HALL

**KITCHEN** 12' 8" x 7' 9" (3.86m x 2.36m)

**LOUNGE** 14' 6" x 12' 2" (4.42m x 3.71m)

## LANDING

# BATHROOM

WC

**BEDROOM ONE** 13' 2" x 10' 5" (4.01 m x 3.18 m)

BEDROOM TWO 11' 5" x 7' (3.48m x 2.13m)

**BEDROOM THREE** 9' 6" x 7' 6" (2.9m x 2.29m)

GROUND FLOOR 359 sq.ft. (33.4 sq.m.) approx. 1ST FLOOR 379 sq.ft. (35.2 sq.m.) approx.

#### TOTAL FLOOR AREA : 739 sq.ft. (68.6 sq.m.) approx.

Whilst every attempt has been made to ensure the accuracy of the floorplan contained here, measurements of doors, windows, rooms and any other items are approximate and no responsibility is taken for any erorr, omission or mis-statement. This plan is for illustrative purposes only and should be used as such by any prospective purchaser. The services, systems and appliances shown have not been tested and no guarantee as to their operability or efficiency can be given. Made with Metropix ©2024 LOCAL AUTHORITY Havant Borough Council