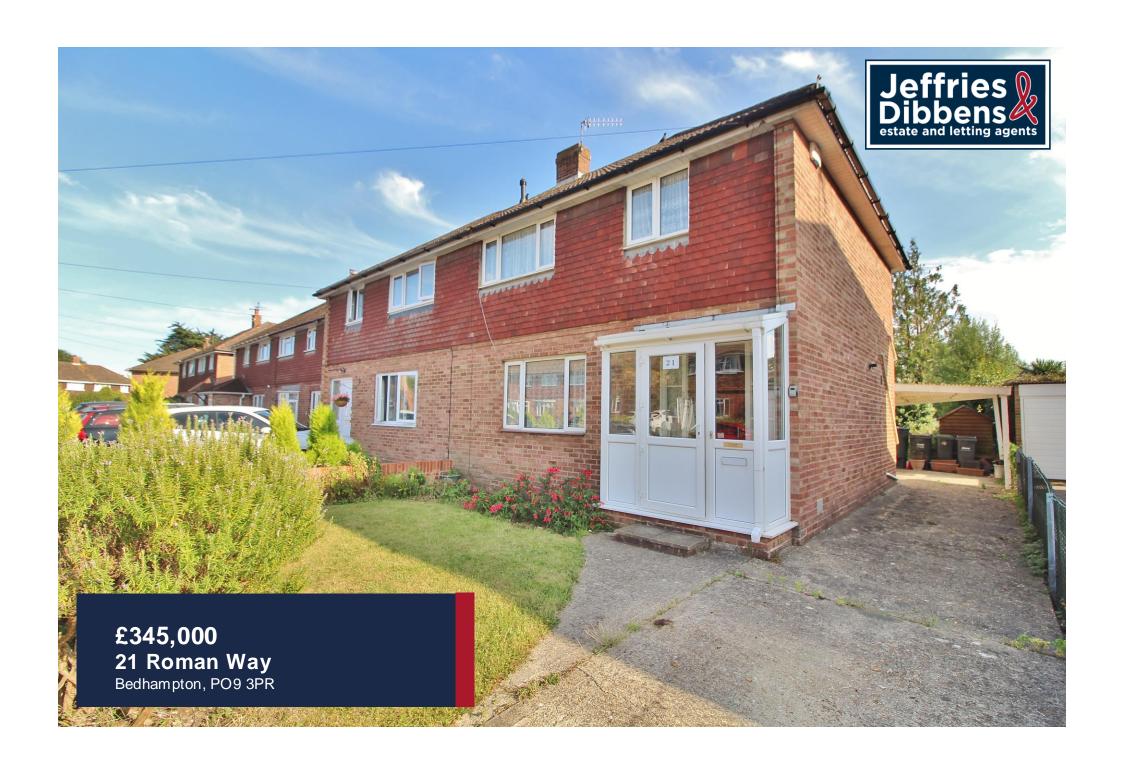

## PROPERTY SUMMARY

Offered with No Forward Chain, this three bedroom semi detached family home is located in a highly regarded road in Bedhampton. This property benefits from huge potential to modernize, enhance and extend to transform into a contemporary family home. Additional benefits include off road parking, a South facing rear garden, double glazing and central heating. The accommodation briefly comprises a porch, hallway, lounge, dining room, kitchen and rear porch on the ground floor, with the shower room and three well proportioned bedrooms on the first floor. An internal viewing is essential to appreciate the size of property and the scope to add your own stamp here, contact us at your soonest opportunity to arrange your appointment.