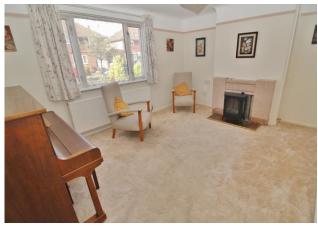

# **PORCH**

**HALL** 

**LOUNGE** 13' 10" x 11' (4.22m x 3.35m)

**DINING ROOM** 9' 11" x 7' 10" (3.02m x 2.39m)

**KITCHEN** 9' 11" x 8' (3.02m x 2.44m)

**REAR PORCH** 

**LANDING** 

**SHOWER ROOM** 