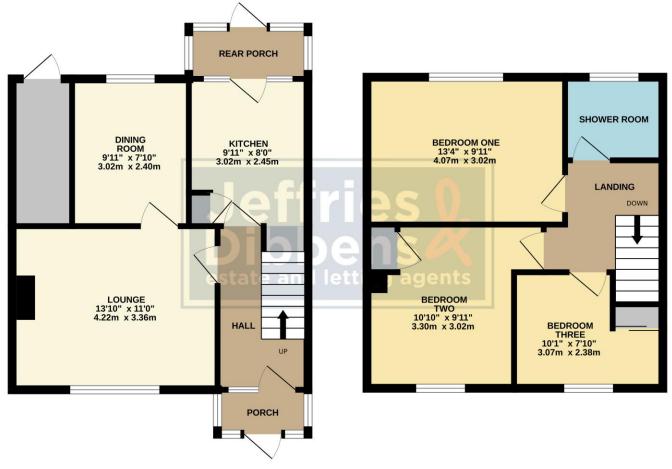

# **PORCH**

**HALL** 

**LOUNGE** 13' 10" x 11' (4.22m x 3.35m)

**DINING ROOM** 9' 11" x 7' 10" (3.02m x 2.39m)

**KITCHEN** 9' 11" x 8' (3.02m x 2.44m)

**REAR PORCH** 

**LANDING** 

**SHOWER ROOM** 

**BEDROOM ONE** 13' 4" x 9' 11" (4.06m x 3.02m)

**BEDROOM TWO** 10' 10" x 9' 11" (3.3m x 3.02m)

**BEDROOM THREE** 10' 1" x 7' 10" (3.07m x 2.39m)

GROUND FLOOR 459 sq.ft. (42.7 sq.m.) approx. 1ST FLOOR 416 sq.ft. (38.7 sq.m.) approx.

TOTAL FLOOR AREA: 876 sq.ft. (81.3 sq.m.) approx.

Whilst every attempt has been made to ensure the accuracy of the floorplan contained here, measurements of doors, windows, rooms and any other items are approximate and no responsibility is taken for any error, omission or mis-statement. This plan is for illustrative purposes only and should be used as such by any prospective purchaser. The services, systems and appliances shown have not been tested and no guarantee as to their operability or efficiency can be given.