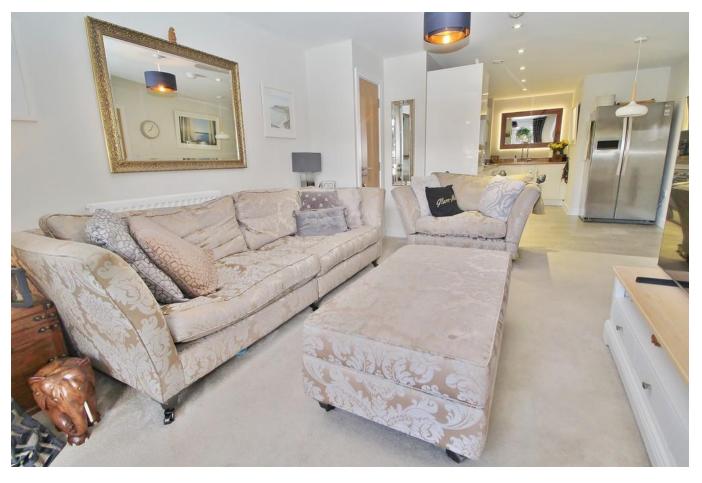

# **HALLWAY**

**UTILITY CUPBOARD** 

**BATHROOM** 

**BEDROOM ONE** 19' x 8' 6" (5.79m x 2.59m)

**ENSUITE** 

**BEDROOM TWO** 12' 7" x 8' 2" (3.84m x 2.49m)

**KITCHEN/DINING/LIVING ROOM** 28' 3" x 13' 10" (8.61m x 4.22m)