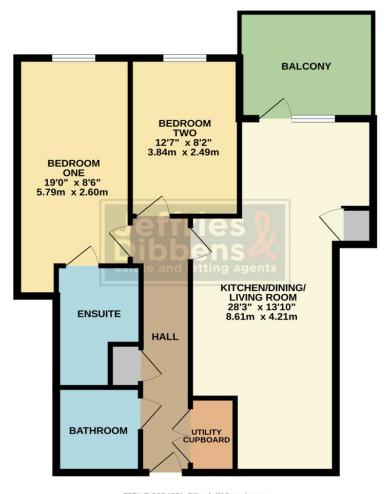

# **HALLWAY**

**UTILITY CUPBOARD** 

**BATHROOM** 

**BEDROOM ONE** 19' x 8' 6" (5.79m x 2.59m)

**ENSUITE** 

**BEDROOM TWO** 12' 7" x 8' 2" (3.84m x 2.49m)

**KITCHEN/DINING/LIVING ROOM** 28' 3" x 13' 10" (8.61m x 4.22m)

**BALCONY** 

#### SECOND FLOOR 748 sq.ft. (69.5 sq.m.) approx.

TOTAL FLOOR AREA: 748 sq.ft. (69.5 sq.m.) approx.

What every attempt has been made to ensure the accuracy of the floorplan contained here, measurements of doors, windows, sooms and any other forms are approximate and no responsibility to blank for any error, prospective purchaser. The services, systems and applicances shown have not been tested and no guarantee as to their operability or efficiency can be given.