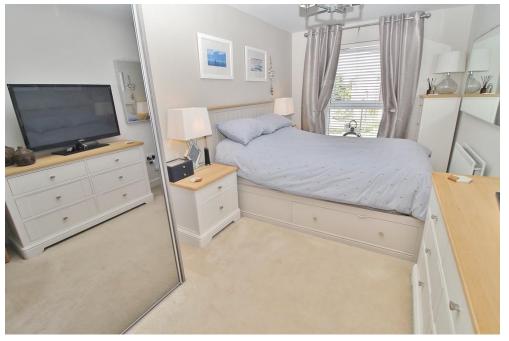

# **HALLWAY**

**UTILITY CUPBOARD** 

**BATHROOM** 

**BEDROOM ONE** 19' x 8' 6" (5.79m x 2.59m)

**ENSUITE** 

**BEDROOM TWO** 12' 7" x 8' 2" (3.84m x 2.49m)

**KITCHEN/DINING/LIVING ROOM** 28' 3" x 13' 10" (8.61m x 4.22m)