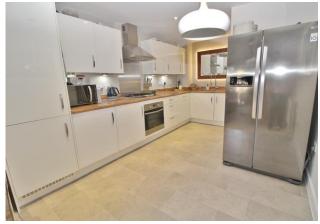

# **HALLWAY**

**UTILITY CUPBOARD** 

**BATHROOM** 

**BEDROOM ONE** 19' x 8' 6" (5.79m x 2.59m)

**ENSUITE** 

**BEDROOM TWO** 12' 7" x 8' 2" (3.84m x 2.49m)

**KITCHEN/DINING/LIVING ROOM** 28' 3" x 13' 10" (8.61m x 4.22m)