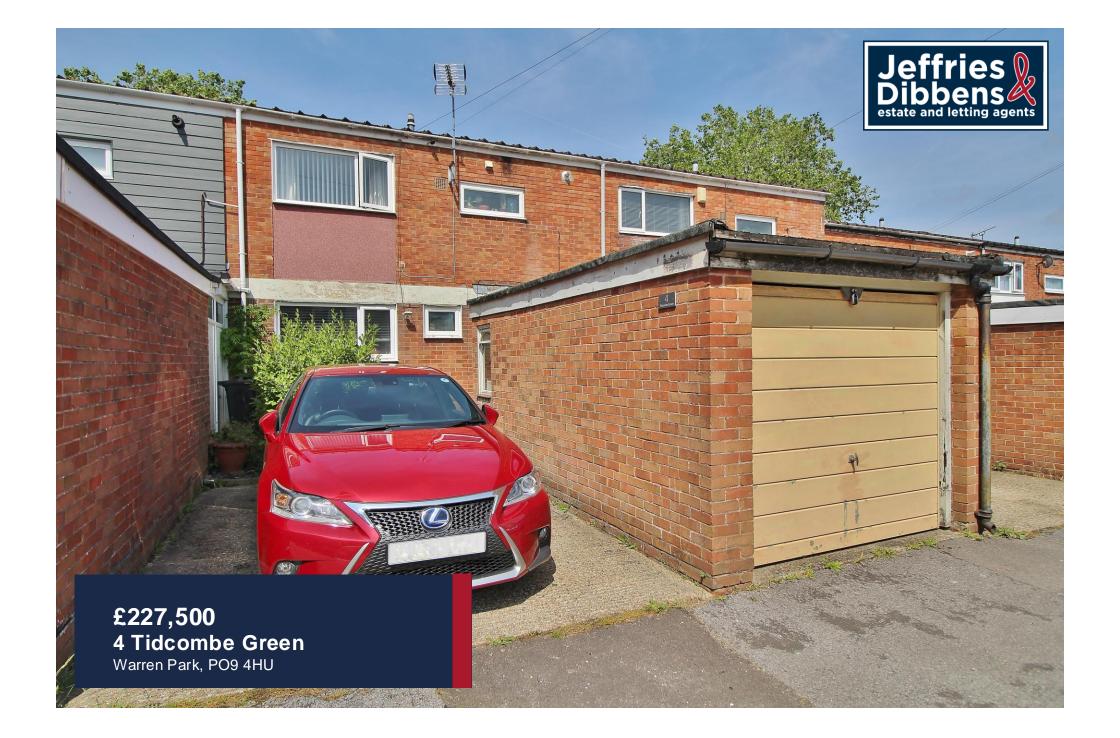

## **PROPERTY SUMMARY**

Three bedroom terraced house with garage and driveway! This pitched roof property is located in a quiet cul-de-sac on the edge of Warren Park. The spacious accommodation comprises hallway, WC, kitchen/diner, lounge, modern bathroom suite and three well proportioned bedrooms, we believe this can make a wonderful family home. While it could be enhanced by a degree of internal decoration, under the current ownership the property has benefitted from a new combi boiler, full rewire and a recently installed bathroom suite. An internal viewing is highly recommended, contact us to arrange your appointment.