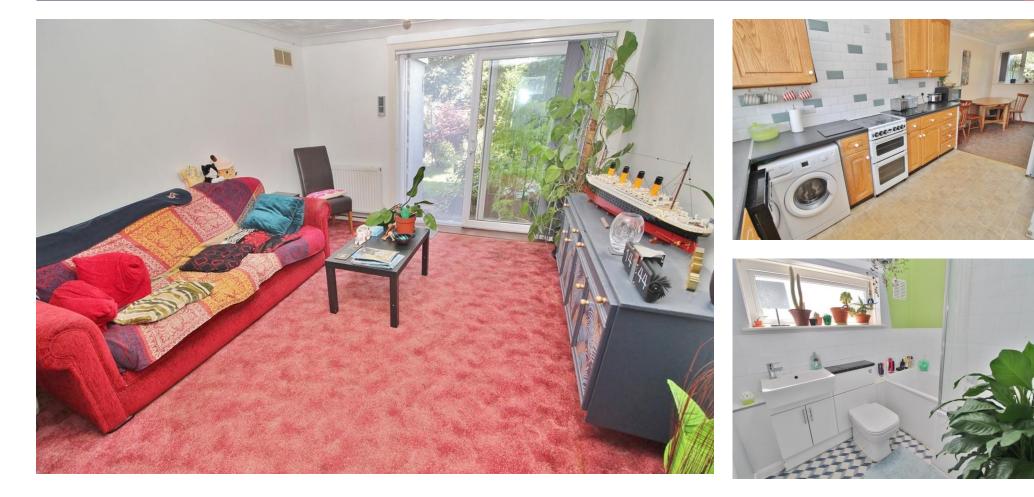

## WC

**KITCHEN/DINER** 21' 10" x 7' 10" (6.65m x 2.39m)

LOUNGE 14' x 11' 6" (4.27m x 3.51m)

LANDING

## BATHROOM

**BEDROOM ONE** 12' 11" x 10' (3.94m x 3.05m)

**BEDROOM TWO** 11' 7" x 9' 7" (3.53m x 2.92m)

BEDROOM THREE 10' x 6' 8" (3.05m x 2.03m)

GROUND FLOOR

LOCAL AUTHORITY Havant Borough Council

**TENURE** Freehold