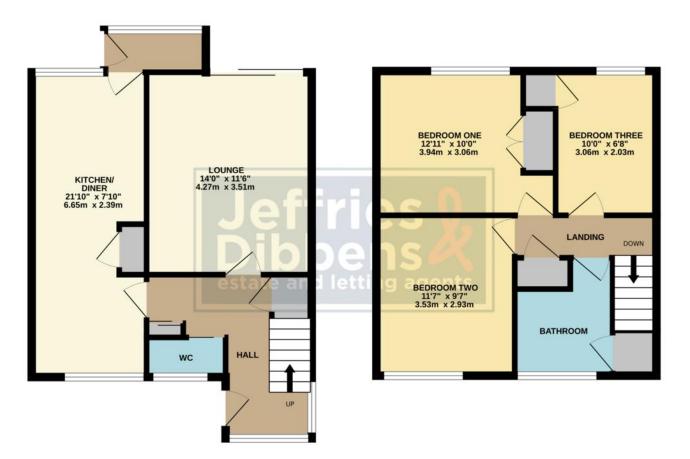

HALL

## WC

**KITCHEN/DINER** 21' 10" x 7' 10" (6.65m x 2.39m)

LOUNGE 14' x 11' 6" (4.27m x 3.51m)

LANDING

## BATHROOM

**BEDROOM ONE** 12' 11" x 10' (3.94m x 3.05m)

**BEDROOM TWO** 11' 7" x 9' 7" (3.53m x 2.92m)

BEDROOM THREE 10' x 6' 8" (3.05m x 2.03m)

GROUND FLOOR

LOCAL AUTHORITY Havant Borough Council

**TENURE** Freehold

> CONTACT 023 9247 4737 havant@jeffries.co.uk www.jdea.co.uk

**1ST FLOOR**