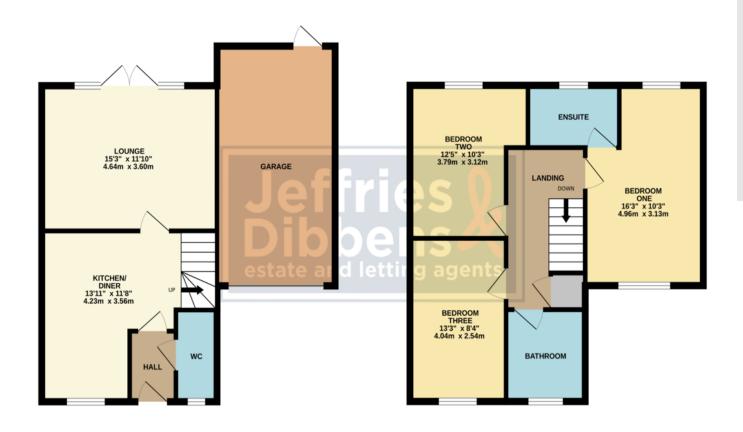

HALL

WC

**KITCHEN/DINER** 13' 11" x 11' 8" (4.24m x 3.56m)

**LOUNGE** 15' 3" x 11' 10" (4.65m x 3.61m)

**LANDING** 

**BEDROOM ONE** 16' 3" x 10' 3" (4.95m x 3.12m)

**ENSUITE** 

**BEDROOM TWO** 12' 5" x 10' 3" (3.78m x 3.12m)

**BEDROOM THREE** 13' 3" x 8' 4" (4.04m x 2.54m)

**BATHROOM** 

**GARAGE** 19' 6" x 10' 3" (5.94m x 3.12m)

GROUND FLOOR 591 sq.ft. (54.9 sq.m.) approx. 1ST FLOOR 558 sq.ft. (51.8 sq.m.) approx.

TOTAL FLOOR AREA: 1148 sq.ft. (106.7 sq.m.) approx.

Whilst every attempt has been made to ensure the accuracy of the floorplan contained here, measurements of doors, windows, srooms and any other items are approximate and no responsibility is taken for any error, omission or mis-statement. This plan is for illustrative purposes only and should be used as such by any prospective purchaser. The services, systems and appliances shown have not been tested and no guarantee as to their operability or efficiency can be given.