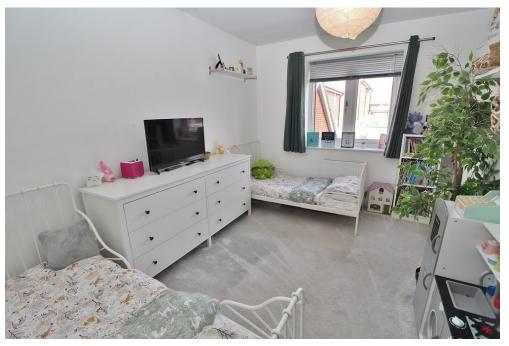

HALL

WC

**KITCHEN/DINER** 13' 11" x 11' 8" (4.24m x 3.56m)

**LOUNGE** 15' 3" x 11' 10" (4.65m x 3.61m)

**LANDING** 

**BEDROOM ONE** 16' 3" x 10' 3" (4.95m x 3.12m)

**ENSUITE** 

**BEDROOM TWO** 12' 5" x 10' 3" (3.78m x 3.12m)