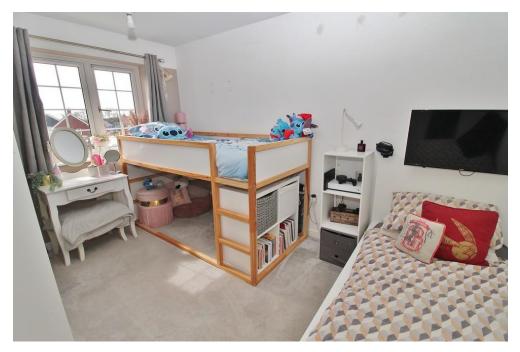

HALL

WC

**KITCHEN/DINER** 13' 11" x 11' 8" (4.24m x 3.56m)

**LOUNGE** 15' 3" x 11' 10" (4.65m x 3.61m)

**LANDING** 

**BEDROOM ONE** 16' 3" x 10' 3" (4.95m x 3.12m)

**ENSUITE** 

**BEDROOM TWO** 12' 5" x 10' 3" (3.78m x 3.12m)