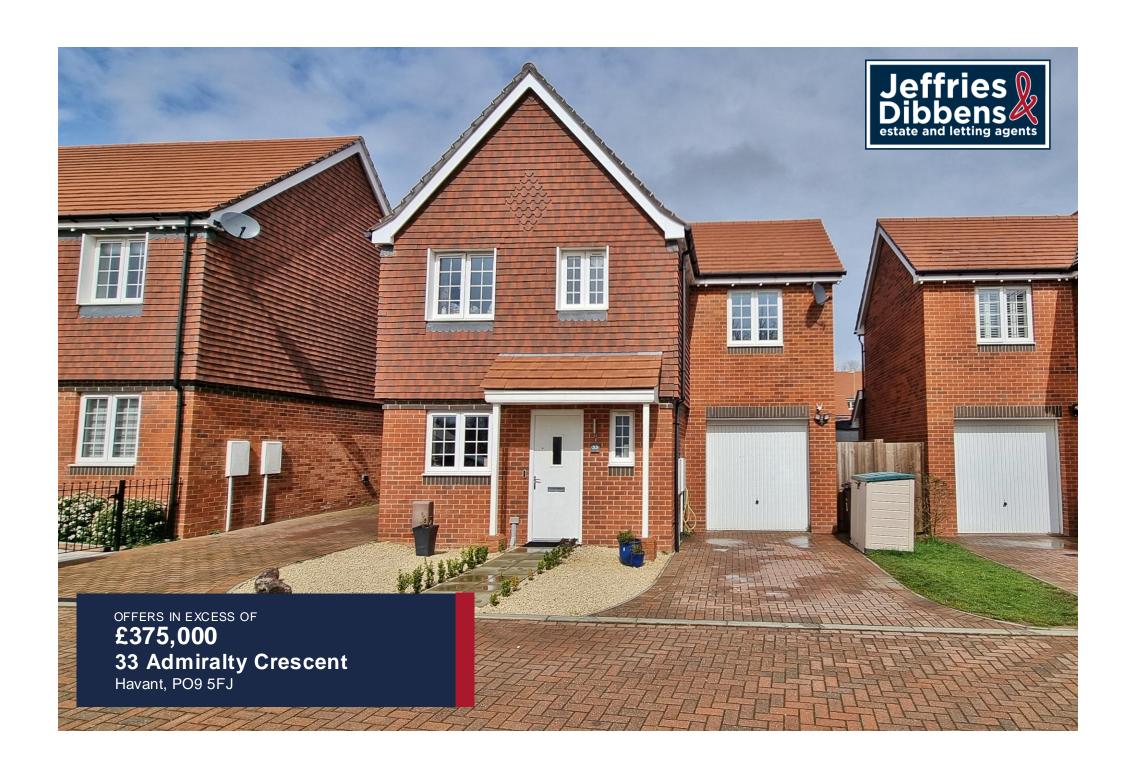

## PROPERTY SUMMARY

We are delighted to bring to the market this stunning, spacious three bed detached house, tucked away down a culde-sac in this sought after modern estate, built c.2020, overlooking a green to the front. The stylish accommodation comprises a ground floor wc, contemporary fitted kitchen/diner, lounge that opens onto the rear garden. The first floor landing leads to the master bedroom suite with a dressing area and ensuite, additionally two further double bedrooms and the family bathroom. Externally, off road parking is offered via the driveway and garage. There is a lovely rear garden with a cabin/garden office that has power and lighting. We feel this property will be a wonderful family home for those looking for a 'turn key' property benefiting from three double bedrooms. Located within access of Havant Town Centre with its mainline train station and local amenities, as well as Emsworth and Rowlands Castle only a short drive away. An internal viewing is essential to appreciate the space and quality of accommodation on offer here, contact us to arrange your appointment.