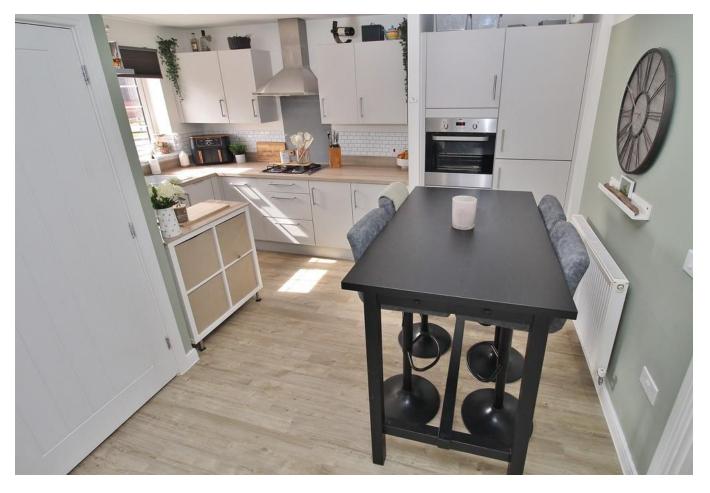

## PROPERTY SUMMARY

We are delighted to bring to the market this stunning, spacious three bed detached house, tucked away down a culde-sac in this sought after modern estate, built c.2020, overlooking a green to the front. The stylish accommodation comprises a ground floor wc, contemporary fitted kitchen/diner, lounge that opens onto the rear garden. The first floor landing leads to the master bedroom suite with a dressing area and ensuite, additionally two further double bedrooms and the family bathroom. Externally, off road parking is offered via the driveway and garage. There is a lovely rear garden with a cabin/garden office that has power and lighting. We feel this property will be a wonderful family home for those looking for a 'turn key' property benefiting from three double bedrooms. Located within access of Havant Town Centre with its mainline train station and local amenities, as well as Emsworth and Rowlands Castle only a short drive away. An internal viewing is essential to appreciate the space and quality of accommodation on offer here, contact us to arrange your appointment.

HALL

WC

**KITCHEN/DINER** 13' 11" x 11' 8" (4.24m x 3.56m)

**LOUNGE** 15' 3" x 11' 10" (4.65m x 3.61m)

**LANDING** 

**BEDROOM ONE** 16' 3" x 10' 3" (4.95m x 3.12m)

**ENSUITE** 

**BEDROOM TWO** 12' 5" x 10' 3" (3.78m x 3.12m)