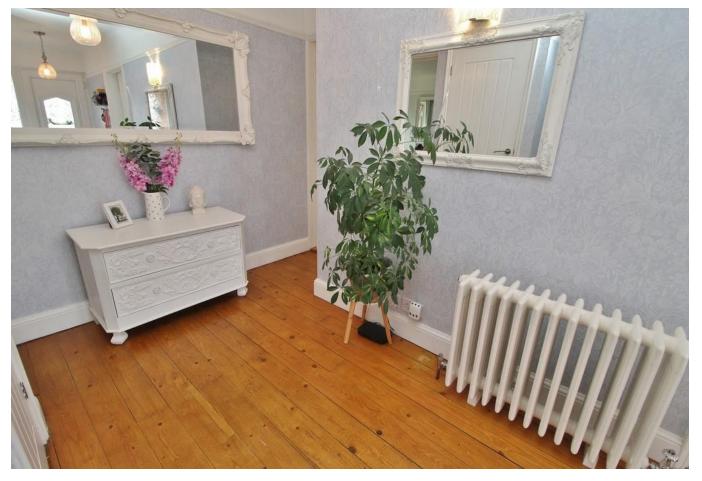

# **HALLWAY**

**BEDROOM ONE** 12' 6" x 11' 7" (3.81 m x 3.53 m)

**BEDROOM TWO** 12' x 10' 4" (3.66m x 3.15m)

**BATHROOM** 

**LOUNGE** 12' 9" x 12' 5" (3.89m x 3.78m)

**KITCHEN/DINER** 19' 6" x 12' (5.94m x 3.66m)