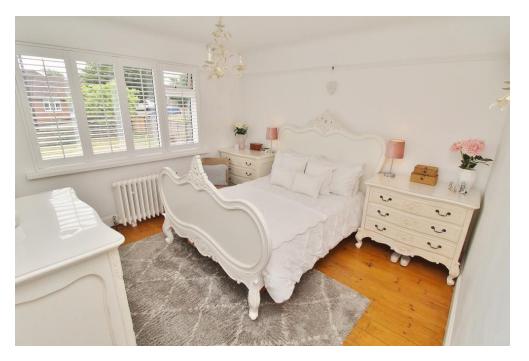

## **PROPERTY SUMMARY**

This beautifully presented detached bungalow is situated in a good sized plot in a very well regarded area of Bedhampton. There are also two double bedrooms, a Victorian style bathroom suite, lounge, and a contemporary fitted kitchen/dining area which has wonderful views through to the garden. The mainly lawned rear garden is a particularly noteworthy and picturesque feature of this lovely property, with its raised patio area, mature beds, border bushes and a stunning backdrop over a woodland copse. To the front there is a well tended lawn and a long driveway leading to the garage. This lovely property would make a perfect home for those discerning buyers looking into ready to move into home.

# **HALLWAY**

**BEDROOM ONE** 12' 6" x 11' 7" (3.81 m x 3.53 m)

**BEDROOM TWO** 12' x 10' 4" (3.66m x 3.15m)

**BATHROOM** 

**LOUNGE** 12' 9" x 12' 5" (3.89m x 3.78m)

**KITCHEN/DINER** 19' 6" x 12' (5.94m x 3.66m)