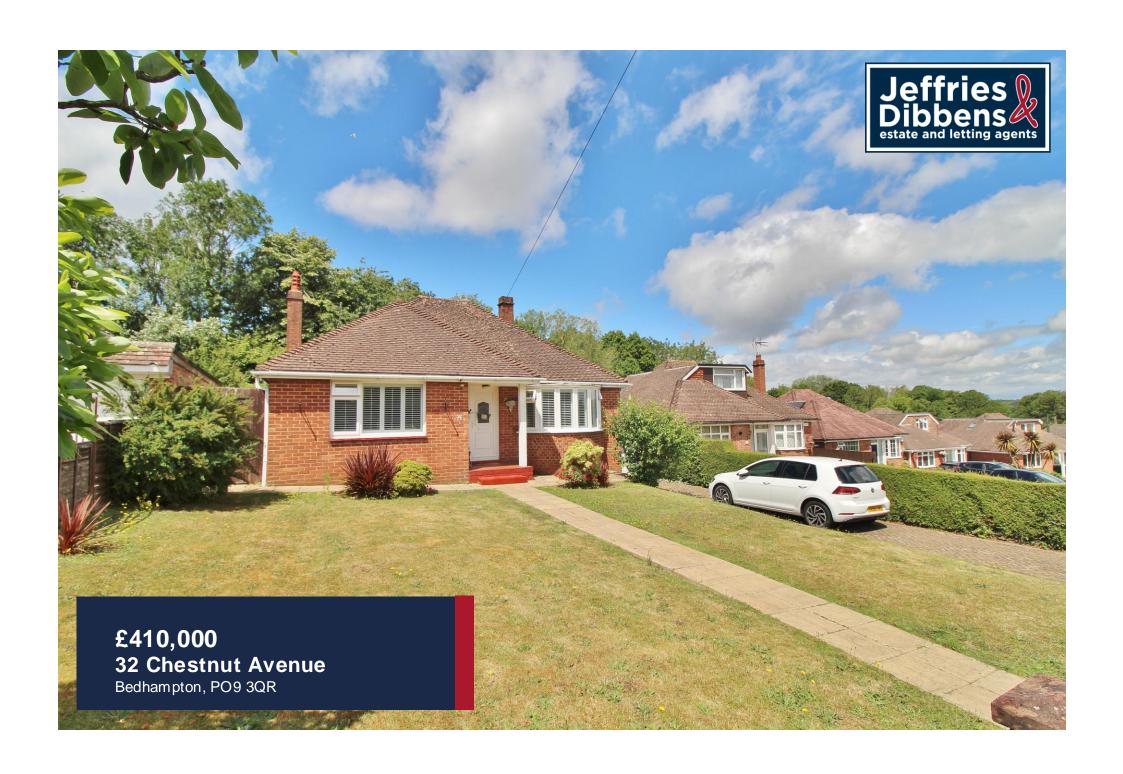

## **PROPERTY SUMMARY**

This beautifully presented detached bungalow is situated in a good sized plot in a very well regarded area of Bedhampton. There are also two double bedrooms, a Victorian style bathroom suite, lounge, and a contemporary fitted kitchen/dining area which has wonderful views through to the garden. The mainly lawned rear garden is a particularly noteworthy and picturesque feature of this lovely property, with its raised patio area, mature beds, border bushes and a stunning backdrop over a woodland copse. To the front there is a well tended lawn and a long driveway leading to the garage. This lovely property would make a perfect home for those discerning buyers looking into ready to move into home.