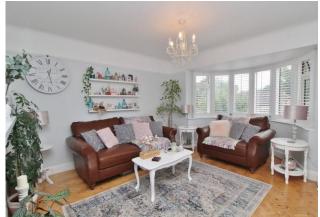

# **HALLWAY**

**BEDROOM ONE** 12' 6" x 11' 7" (3.81 m x 3.53 m)

**BEDROOM TWO** 12' x 10' 4" (3.66m x 3.15m)

**BATHROOM** 

**LOUNGE** 12' 9" x 12' 5" (3.89m x 3.78m)

**KITCHEN/DINER** 19' 6" x 12' (5.94m x 3.66m)