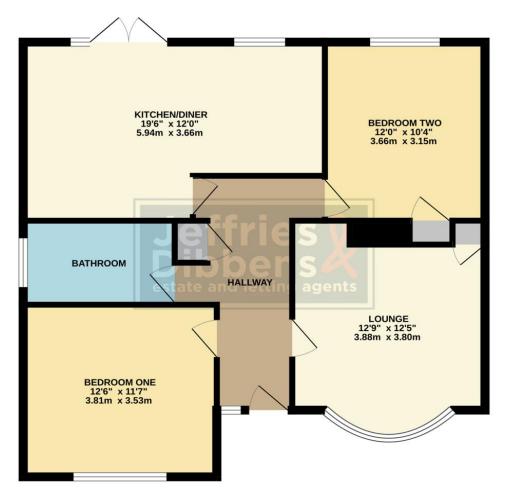

# **HALLWAY**

**BEDROOM ONE** 12' 6" x 11' 7" (3.81 m x 3.53 m)

**BEDROOM TWO** 12' x 10' 4" (3.66m x 3.15m)

**BATHROOM** 

**LOUNGE** 12' 9" x 12' 5" (3.89m x 3.78m)

**KITCHEN/DINER** 19' 6" x 12' (5.94m x 3.66m)

#### GROUND FLOOR 799 sq.ft. (74.3 sq.m.) approx.

TOTAL FLOOR AREA: 799 sq.ft. (74.3 sq.m.) approx.

Whilst every attempt has been made to ensure the accuracy of the footpals contained here, measurements of doors, windows, rooms and any other items are approximate and no responsibility is taken for any error, prospective purchaser. The services, systems and applicances shown have not been tested and no guarantee as to their operability or efficiency can be given.