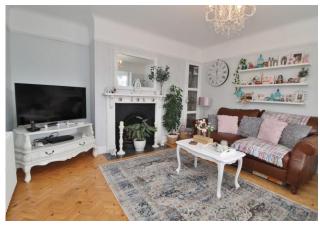

# **HALLWAY**

**BEDROOM ONE** 12' 6" x 11' 7" (3.81 m x 3.53 m)

**BEDROOM TWO** 12' x 10' 4" (3.66m x 3.15m)

**BATHROOM** 

**LOUNGE** 12' 9" x 12' 5" (3.89m x 3.78m)

**KITCHEN/DINER** 19' 6" x 12' (5.94m x 3.66m)