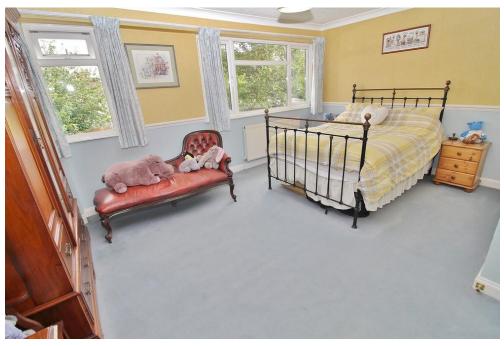

**LANDING** 

**BEDROOM ONE** 15' 10" x 12' 2" (4.83m x 3.71m)

**BEDROOM TWO** 12' 5" x 9' 8" (3.78m x 2.95m)

**BEDROOM THREE** 11' 2" x 9' 1" (3.4m x 2.77m)

**BATHROOM** 