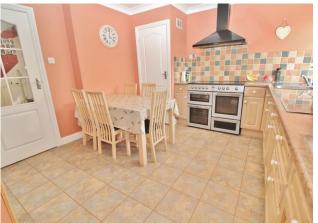

## **ENTRANCE HALL**

**KITCHEN/DINER** 21' 4" x 11' 5" (6.5m x 3.48m)

**BEDROOM/SNUG** 12' 6" x 8' 11" (3.81m x 2.72m)

WC

**LIVING ROOM** 20' 2" x 15' 10" (6.15m x 4.83m)

**STUDY** 7' 8" x 7' 5" (2.34m x 2.26m)