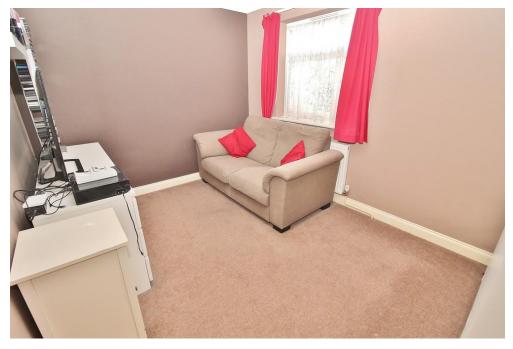

## **ENTRANCE HALL**

**KITCHEN/DINER** 21' 4" x 11' 5" (6.5m x 3.48m)

**BEDROOM/SNUG** 12' 6" x 8' 11" (3.81m x 2.72m)

WC

**LIVING ROOM** 20' 2" x 15' 10" (6.15m x 4.83m)

**STUDY** 7' 8" x 7' 5" (2.34m x 2.26m)