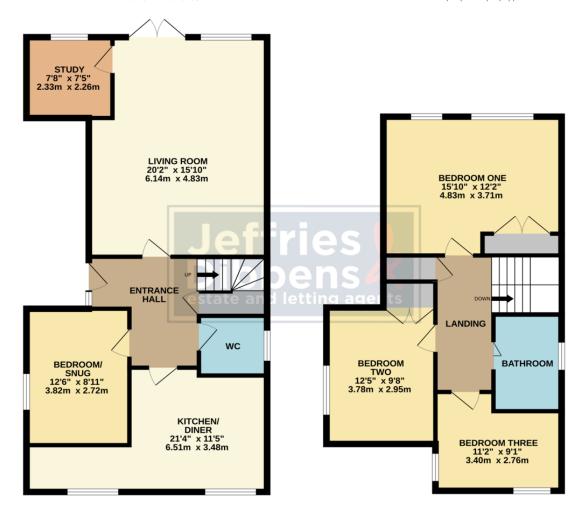

## **ENTRANCE HALL**

**KITCHEN/DINER** 21' 4" x 11' 5" (6.5m x 3.48m)

**BEDROOM/SNUG** 12' 6" x 8' 11" (3.81m x 2.72m)

WC

**LIVING ROOM** 20' 2" x 15' 10" (6.15m x 4.83m)

**STUDY** 7' 8" x 7' 5" (2.34m x 2.26m)

**LANDING** 

**BEDROOM ONE** 15' 10" x 12' 2" (4.83m x 3.71m)

**BEDROOM TWO** 12' 5" x 9' 8" (3.78m x 2.95m)

**BEDROOM THREE** 11' 2" x 9' 1" (3.4m x 2.77m)

**BATHROOM** 

# **GARAGE**

**GROUND FLOOR** 795 sq.ft. (73.9 sq.m.) approx.

1ST FLOOR 587 sq.ft. (54.5 sq.m.) approx.

TOTAL FLOOR AREA: 1382 sq.ft. (128.4 sq.m.) approx.

Whilst every attempt has been made to ensure the accuracy of the floorplan contained here, measurements of doors, windows, rooms and any other items are approximate and no responsibility to staten for any error, prospective purchaser. The services, systems and applicances shown have not been tested and no guarantee as to their operability or efficiency can be given.