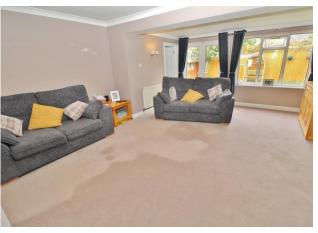

## **ENTRANCE HALL**

**KITCHEN/DINER** 21' 4" x 11' 5" (6.5m x 3.48m)

**BEDROOM/SNUG** 12' 6" x 8' 11" (3.81m x 2.72m)

WC

**LIVING ROOM** 20' 2" x 15' 10" (6.15m x 4.83m)

**STUDY** 7' 8" x 7' 5" (2.34m x 2.26m)