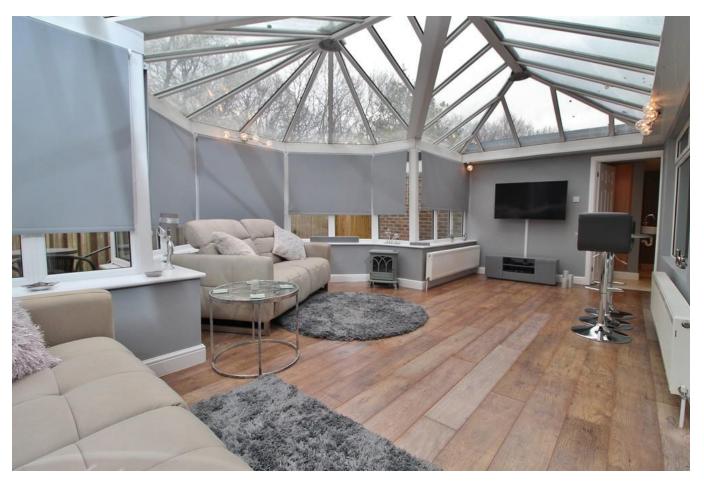

# **ENTRANCE**

WC

**KITCHEN** 12' x 10' 3" (3.66m x 3.12m)

**DINING ROOM** 12' x 11' 7" (3.66m x 3.53m)

**LOUNGE** 18' 4" x 12' 2" (5.59m x 3.71m)

**CONSERVATORY** 24' 2" x 15' 5" (7.37m x 4.7m)

**UTILITY/SHOWER ROOM** 10' 8" x 9' (3.25m x 2.74m)