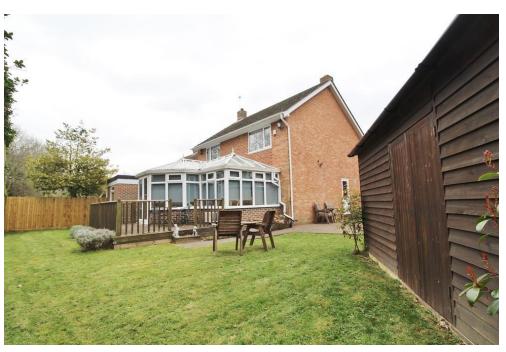

## **PROPERTY SUMMARY**

This impressive and extended detached house is pleasantly located in the highly sort after location of Langstone, which has a stunningly picturesque harbourside setting complete with historic lnns, a mill and beautiful walks along Chichester harbour, which itself is a designated area of outstanding natural beauty and The Hayling Billy nature trail. The property is presented in excellent decorative order with the ground floor accommodation consisting of two reception rooms, with the dining room providing access into the stunning conservatory, study/occasional bedroom, utility, ground floor shower room and a lovely fitted kitchen/breakfast room. Upstairs there are four good sized bedrooms and a family bathroom suite. Outside there is ample parking via the block-paved driveway and there is a well tended rear garden. An internal viewing is essential to appreciate size and quality of this lovely family home.