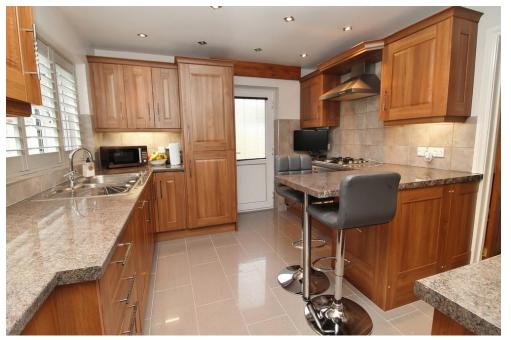

# **ENTRANCE**

WC

**KITCHEN** 12' x 10' 3" (3.66m x 3.12m)

**DINING ROOM** 12' x 11' 7" (3.66m x 3.53m)

**LOUNGE** 18' 4" x 12' 2" (5.59m x 3.71m)

**CONSERVATORY** 24' 2" x 15' 5" (7.37m x 4.7m)

**UTILITY/SHOWER ROOM** 10' 8" x 9' (3.25m x 2.74m)