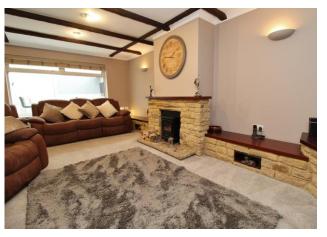

# **ENTRANCE**

WC

**KITCHEN** 12' x 10' 3" (3.66m x 3.12m)

**DINING ROOM** 12' x 11' 7" (3.66m x 3.53m)

**LOUNGE** 18' 4" x 12' 2" (5.59m x 3.71m)

**CONSERVATORY** 24' 2" x 15' 5" (7.37m x 4.7m)

**UTILITY/SHOWER ROOM** 10' 8" x 9' (3.25m x 2.74m)