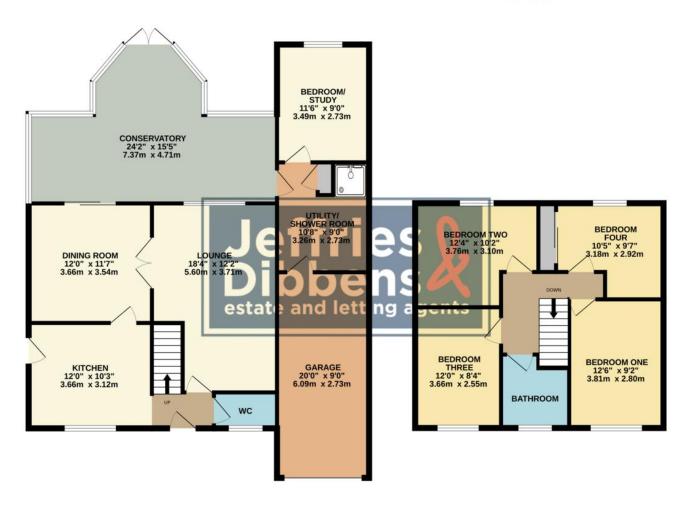

# **ENTRANCE**

WC

**KITCHEN** 12' x 10' 3" (3.66m x 3.12m)

**DINING ROOM** 12' x 11' 7" (3.66m x 3.53m)

**LOUNGE** 18' 4" x 12' 2" (5.59m x 3.71m)

**CONSERVATORY** 24' 2" x 15' 5" (7.37m x 4.7m)

**UTILITY/SHOWER ROOM** 10' 8" x 9' (3.25m x 2.74m)

**BEDROOM/STUDY** 11' 6" x 9' (3.51m x 2.74m)

**GARAGE** 20' x 9' (6.1m x 2.74m)

**LANDING** 

**BEDROOM ONE** 12' 6" x 9' 2" (3.81m x 2.79m)

**BEDROOM TWO** 12' 4" x 10' 2" (3.76m x 3.1m)

**BEDROOM THREE** 12' x 8' 4" (3.66m x 2.54m)

**BEDROOM FOUR** 10' 5" x 9' 7" (3.18m x 2.92m)

**BATHROOM** 

GROUND FLOOR 1ST FLOOR

Whilst every attempt has been made to ensure the accuracy of the floorplan contained here, measurements of doors, windows, rooms and any other tens are approximate and no responsibility is taken for any error, omission or mis-statement. This plan is for illustrative purposes only and should be used as such by any prospective purchaser. The services, systems and appliances shown have not been tested and no guarantee as to their operability or efficiency can be given.