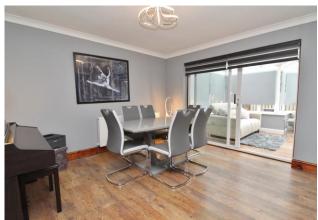

# **ENTRANCE**

WC

**KITCHEN** 12' x 10' 3" (3.66m x 3.12m)

**DINING ROOM** 12' x 11' 7" (3.66m x 3.53m)

**LOUNGE** 18' 4" x 12' 2" (5.59m x 3.71m)

**CONSERVATORY** 24' 2" x 15' 5" (7.37m x 4.7m)

**UTILITY/SHOWER ROOM** 10' 8" x 9' (3.25m x 2.74m)