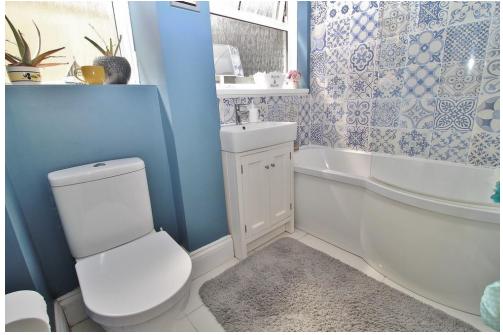

## BATHROOM

**BEDROOM ONE** 15' 4" x 10' 10" (4.67m x 3.3m)

**BEDROOM TWO** 11' 7" x 7' 5" (3.53m x 2.26m)

KITCHEN 12' 5" x 9' 11" (3.78m x 3.02m)