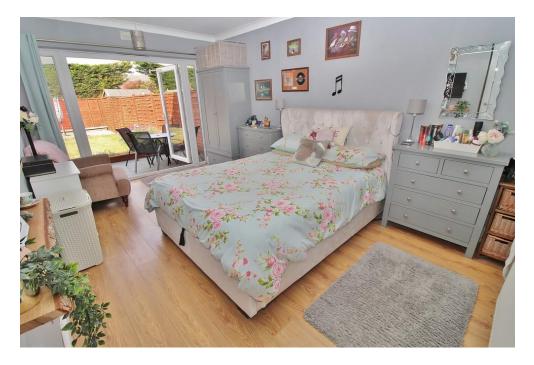

## BATHROOM

**BEDROOM ONE** 15' 4" x 10' 10" (4.67m x 3.3m)

**BEDROOM TWO** 11' 7" x 7' 5" (3.53m x 2.26m)

KITCHEN 12' 5" x 9' 11" (3.78m x 3.02m)