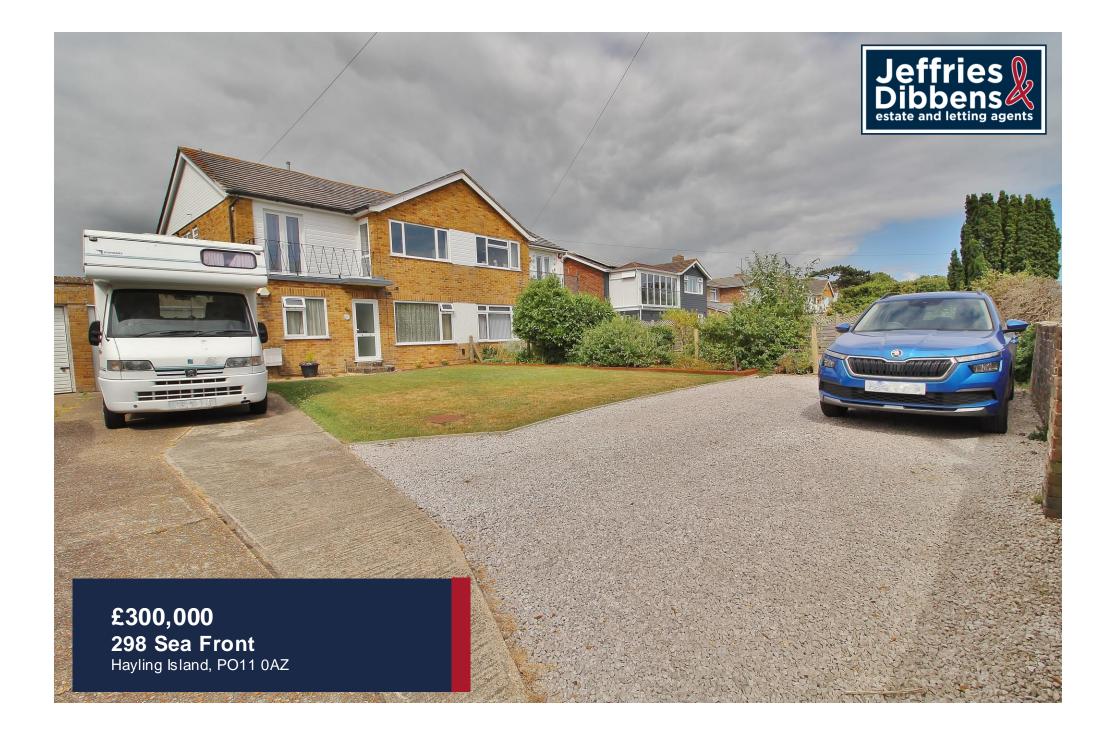

## **PROPERTY SUMMARY**

We are delighted to bring to the market this immaculate two bedroom ground floor apartment with its own private rear garden, front garden with parking area for several vehicles and a garage. The well presented accommodation comprises a spacious lounge, contemporary bathroom suite, modern fitted kitchen that opens onto the rear garden and two bedrooms, with the master bedroom also opening onto the garden. Located in the favoured location of West Hayling opposite the foreshore with the beach beyond, as well as the village of West Town, which boasts a theatre, eateries and even an artisan bakery. Benefitting from a long lease and low Ground Rent of £10 p/year we feel this will make an excellent purchase for all discerning buyers! An internal viewing is essential to appreciate this wonderful apartment with the space it has to offer, both internally and externally, contact us at your soonest opportunity to book your appointment.

**OFFICE ADDRESS** 13 North Street, Havant, Hampshire, PO9 1PW CONTACT 023 9247 4737 havant@jeffries.co.uk www.jdea.co.uk LOCAL AUTHORITY Havant Borough Council

TENURE Leasehold

COUNCIL TAX BAND Band B

VIEWINGS By prior appointment only