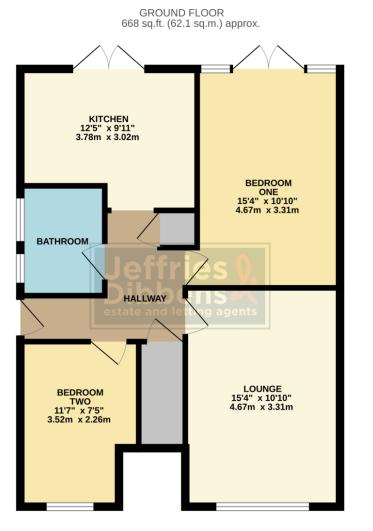

## HALLWAY

**LOUNGE** 15' 4" x 10' 10" (4.67m x 3.3m)

## BATHROOM

**BEDROOM ONE** 15' 4" x 10' 10" (4.67m x 3.3m)

**BEDROOM TWO** 11' 7" x 7' 5" (3.53m x 2.26m)

KITCHEN 12' 5" x 9' 11" (3.78m x 3.02m)

## **AGENTS NOTE**

We understand there is 939 years remaining on the lease and there is a Ground Rent of £10/years

TOTAL FLOOR AREA: 668 sq.ft. (62.1 sq.m.) approx. Whils every attempt has been made to ensure the accuracy of the floorplan contained here, measurements of doors, windows, rooms and any other lense are approximate and no responsibility is taken for any error, omission or mis-statement. This plan is for illustrative purposes only and should be used as such by any prospective purchaser. The services, systems and applicates shown have not been tested and no guarantee as to their operability or efficiency can be given. Made with Merejoir có2024