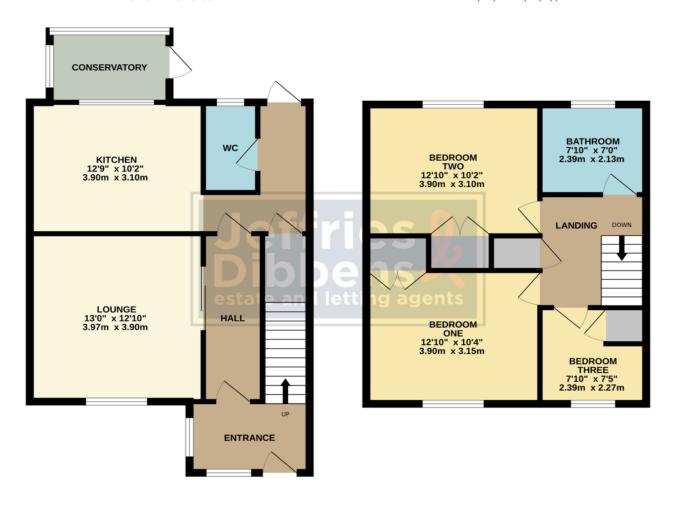

## **ENTRANCE**

**HALL** 

WC

**LOUNGE** 13' x 12' 10" (3.96m x 3.91m)

**KITCHEN** 12' 9" x 10' 2" (3.89m x 3.1m)

**CONSERVATORY** 

**STAIRS** 

**LANDING** 

**BATHROOM** 7' 10" x 7' (2.39m x 2.13m)

**BEDROOM ONE** 12' 10" x 10' 4" (3.91m x 3.15m)

**BEDROOM TWO** 12' 10" x 10' 2" (3.91m x 3.1m)

**BEDROOM THREE** 7' 10" x 7' 5" (2.39m x 2.26m)

# **GARAGE**

GROUND FLOOR 576 sq.ft. (53.5 sq.m.) approx. 1ST FLOOR 478 sq.ft. (44.4 sq.m.) approx.

TOTAL FLOOR AREA: 1054 sq.ft. (97.9 sq.m.) approx.

Whilst every attempt has been made to ensure the accuracy of the floorplan contained here, measurements of doors, windower, comes and any other terms are approximate and no responsibility is taken for any error, omission or mis-statement. This plan is for illustrative purposes only and should be used as such by any prospective purchaser. The services, systems and appliances shown have not been tested and no guarantee as to their operability or efficiency can be given.