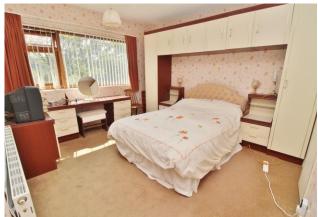

**BATHROOM** 7' 10" x 7' (2.39m x 2.13m)

**BEDROOM ONE** 12' 10" x 10' 4" (3.91m x 3.15m)

**BEDROOM TWO** 12' 10" x 10' 2" (3.91m x 3.1m)

**BEDROOM THREE** 7' 10" x 7' 5" (2.39m x 2.26m)