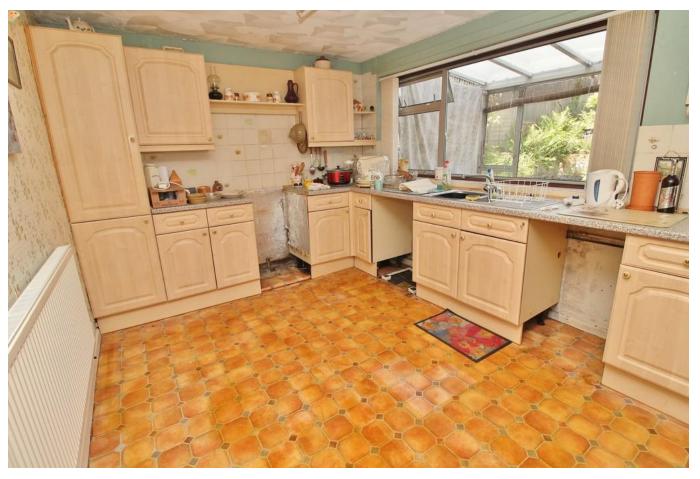

## **ENTRANCE**

**HALL** 

WC

**LOUNGE** 13' x 12' 10" (3.96m x 3.91m)

**KITCHEN** 12' 9" x 10' 2" (3.89m x 3.1m)

**CONSERVATORY** 

**STAIRS** 

**LANDING** 