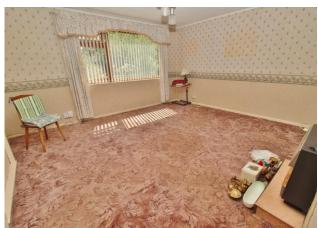

## **ENTRANCE**

**HALL** 

WC

**LOUNGE** 13' x 12' 10" (3.96m x 3.91m)

**KITCHEN** 12' 9" x 10' 2" (3.89m x 3.1m)

**CONSERVATORY** 

**STAIRS** 

**LANDING** 