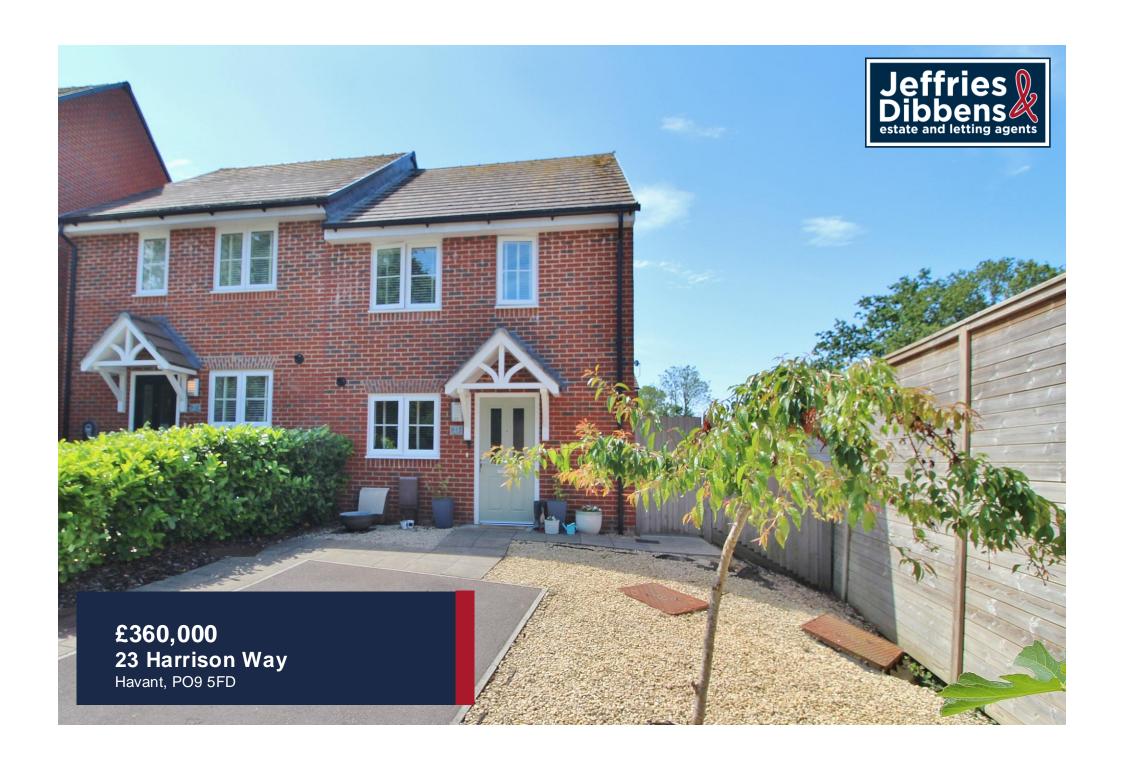

## PROPERTY SUMMARY

This lovely three bedroom semi-detached house would make an ideal purchase for those discerning purchasers looking to buy a ready to move into home. The property, which was built c. 2017, is located at the very end of a cul-de-sac, adjacent and opposite to open countryside, just to the north of Havant and retains the balance of a new homes warranty. Accommodation, which is beautifully presented, comprises a fitted kitchen/breakfast room, a lovely lounge/dining room which overlooks the larger than average nicely tended and fully enclosed southerly facing rear garden. There is also a ground floor cloakroom and a master ensuite. Off road parking for two cars is provided by the driveway which has access to the rear garden. An internal inspection is strongly recommended to appreciate all that this delightful property has to offer.