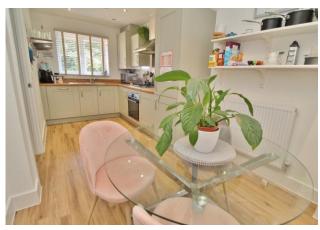

## PROPERTY SUMMARY

This lovely three bedroom semi-detached house would make an ideal purchase for those discerning purchasers looking to buy a ready to move into home. The property, which was built c. 2017, is located at the very end of a cul-de-sac, adjacent and opposite to open countryside, just to the north of Havant and retains the balance of a new homes warranty. Accommodation, which is beautifully presented, comprises a fitted kitchen/breakfast room, a lovely lounge/dining room which overlooks the larger than average nicely tended and fully enclosed southerly facing rear garden. There is also a ground floor cloakroom and a master ensuite. Off road parking for two cars is provided by the driveway which has access to the rear garden. An internal inspection is strongly recommended to appreciate all that this delightful property has to offer.

**HALL** 

WC

**KITCHEN/DINER** 20' 5" x 8' (6.22m x 2.44m)

**LOUNGE** 15' x 10' 11" (4.57m x 3.33m)

**STAIRS** 

**LANDING** 

**BATHROOM** 

**BEDROOM ONE** 15' 2" x 8' 14" (4.62m x 2.79m)