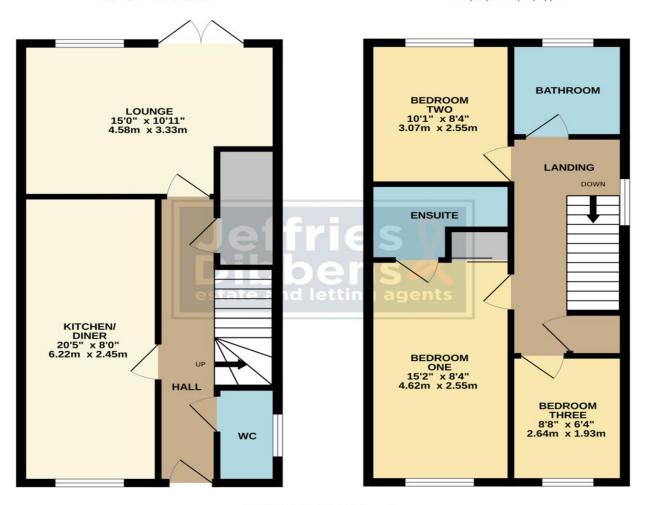

**HALL** 

WC

**KITCHEN/DINER** 20' 5" x 8' (6.22m x 2.44m)

**LOUNGE** 15' x 10' 11" (4.57m x 3.33m)

**STAIRS** 

**LANDING** 

**BATHROOM** 

**BEDROOM ONE** 15' 2" x 8' 14" (4.62m x 2.79m)

**ENSUITE** 

**BEDROOM TWO** 10' 1" x 8' 4" (3.07m x 2.54m)

**BEDROOM THREE** 8' 8" x 6' 4" (2.64m x 1.93m)

GROUND FLOOR 470 sq.ft. (43.7 sq.m.) approx. 1ST FLOOR 470 sq.ft. (43.7 sq.m.) approx.

TOTAL FLOOR AREA: 940 sq.ft. (87.4 sq.m.) approx.

Whilst every attempt has been made to ensure the accuracy of the floorplan contained here, measurements of doors, windows, rooms and any other items are approximate and no responsibility is taken for any error, prospective purchaser. The services, systems and appliances shown have not been tested and no guarantee as to their operability or efficiency can be given. Made with Metropke 2024