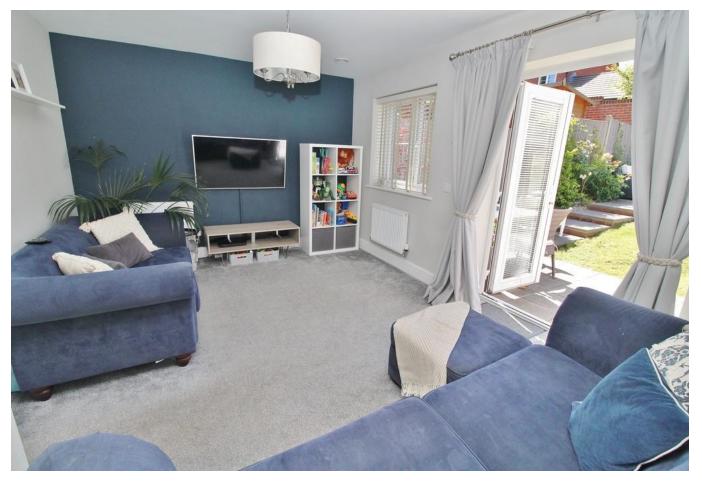

## PROPERTY SUMMARY

This lovely three bedroom semi-detached house would make an ideal purchase for those discerning purchasers looking to buy a ready to move into home. The property, which was built c. 2017, is located at the very end of a cul-de-sac, adjacent and opposite to open countryside, just to the north of Havant and retains the balance of a new homes warranty. Accommodation, which is beautifully presented, comprises a fitted kitchen/breakfast room, a lovely lounge/dining room which overlooks the larger than average nicely tended and fully enclosed southerly facing rear garden. There is also a ground floor cloakroom and a master ensuite. Off road parking for two cars is provided by the driveway which has access to the rear garden. An internal inspection is strongly recommended to appreciate all that this delightful property has to offer.

**HALL** 

WC

**KITCHEN/DINER** 20' 5" x 8' (6.22m x 2.44m)

**LOUNGE** 15' x 10' 11" (4.57m x 3.33m)

**STAIRS** 

**LANDING** 

**BATHROOM** 

**BEDROOM ONE** 15' 2" x 8' 14" (4.62m x 2.79m)