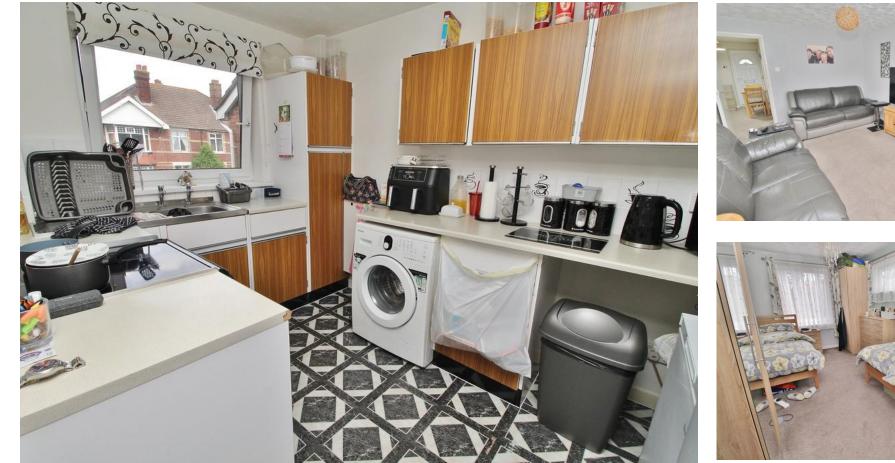

# HALL

**KITCHEN** 10' 9" x 7' 3" (3.28m x 2.21m)

**SITTING ROOM** 14' 8" x 10' 4" (4.47m x 3.15m)

**BEDROOM** 14' 8" x 8' 11" (4.47m x 2.72m)