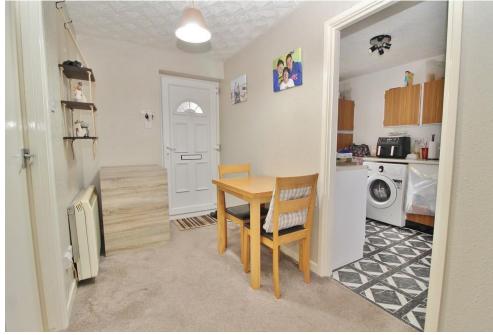

# HALL

**KITCHEN** 10' 9" x 7' 3" (3.28m x 2.21m)

**SITTING ROOM** 14' 8" x 10' 4" (4.47m x 3.15m)

**BEDROOM** 14' 8" x 8' 11" (4.47m x 2.72m)