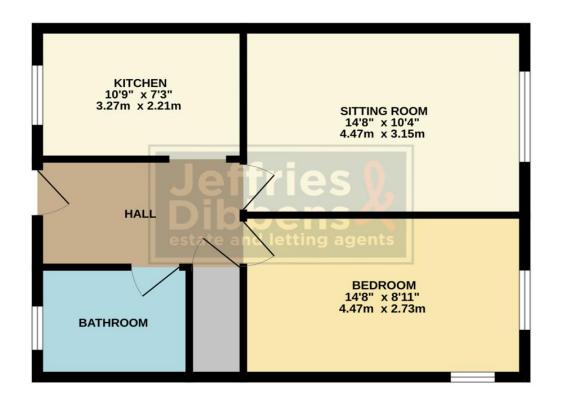

# HALL

**KITCHEN** 10' 9" x 7' 3" (3.28m x 2.21m)

**SITTING ROOM** 14' 8" x 10' 4" (4.47m x 3.15m)

**BEDROOM** 14' 8" x 8' 11" (4.47m x 2.72m)

#### SECOND FLOOR 491 sq.ft. (45.6 sq.m.) approx.

LOCAL AUTHORITY Havant Borough Council

**TENURE** Share of Freehold

COUNCIL TAX BAND Band A

VIEWINGS By prior appointment only

Agents Note: Whilst every care has been taken to prepare these particulars, they are for guidance purposes only. All measurements are approximate and are for general guidance purposes only and whilst every care has been taken to ensure their accuracy, they should not be relied upon and potential buyers/tenants are advised to recheck the measurements