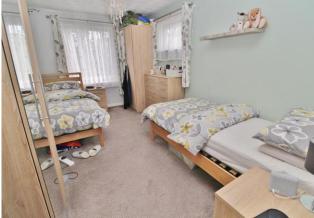

# HALL

**KITCHEN** 10' 9" x 7' 3" (3.28m x 2.21m)

**SITTING ROOM** 14' 8" x 10' 4" (4.47m x 3.15m)

**BEDROOM** 14' 8" x 8' 11" (4.47m x 2.72m)