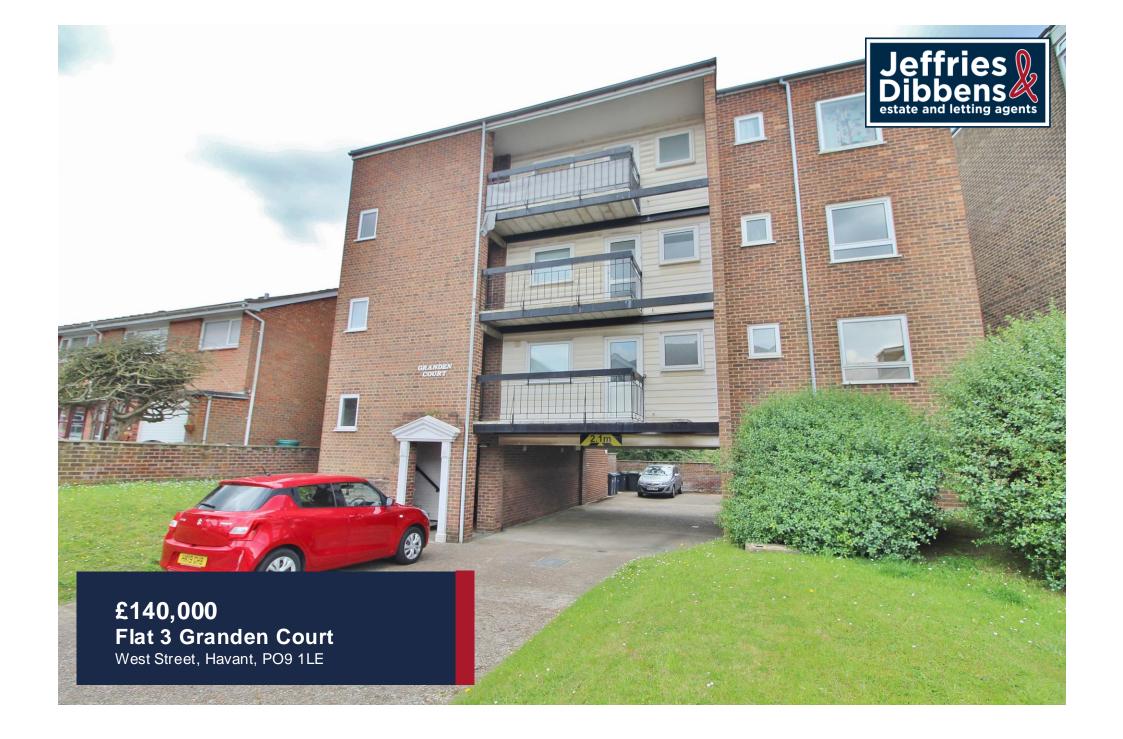

### **PROPERTY SUMMARY**

IDEAL INVESTMENT OPPORTUNITY. This charming one bedroom, second floor apartment is brought to the market with longstanding tenants in situ. Upon entrance of the accommodation you are met with a spacious hallway with large storage cupboard, leading on to a well maintained kitchen and bathroom, plus cosy lounge and bedroom. Externally, the property also benefits from a private garage. Located in the popular area of Havant and close to local amenities and transport routes, this property is an excellent purchase for an investment buyer. Contact us today to arrange an internal viewing.

#### SECOND FLOOR 491 sq.ft. (45.6 sq.m.) approx.

LOCAL AUTHORITY Havant Borough Council

**TENURE** Share of Freehold

COUNCIL TAX BAND Band A

VIEWINGS By prior appointment only

Agents Note: Whilst every care has been taken to prepare these particulars, they are for guidance purposes only. All measurements are approximate and are for general guidance purposes only and whilst every care has been taken to ensure their accuracy, they should not be relied upon and potential buyers/tenants are advised to recheck the measurements