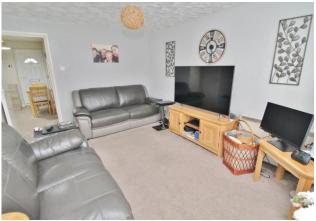

# HALL

**KITCHEN** 10' 9" x 7' 3" (3.28m x 2.21m)

**SITTING ROOM** 14' 8" x 10' 4" (4.47m x 3.15m)

**BEDROOM** 14' 8" x 8' 11" (4.47m x 2.72m)