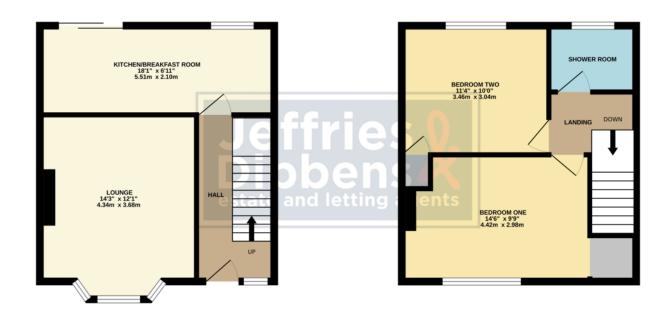

# HALL

**LOUNGE** 12' 1" x 14' 3" (3.68m x 4.34m)

**KITCHEN/BREAKFAST ROOM** 18' 11" x 6' 11" (5.77m x 2.11m)

**STAIRS** 

**LANDING** 

**SHOWER ROOM** 6' 9" x 5' 1" (2.06m x 1.55m)

**BEDROOM ONE** 14' 6" x 9' 9" (4.42m x 2.97m)

**BEDROOM TWO** 11' 4" x 10' (3.45m x 3.05m)

GROUND FLOOR 361 sq.ft. (33.6 sq.m.) approx. 1ST FLOOR 355 sq.ft. (32.9 sq.m.) approx.

TOTAL FLOOR AREA: 716 sq.ft. (66.5 sq.m.) approx.

Whilst every attempt has been made to ensure the accuracy of the floorplan contained here, measurements of doors, windows, rooms and any other ferms are approximate and no responsibility is taken for any enru; prospective purchaser. The services, systems and appliances shown have not been tested and no guarantee as to their operability or efficiency can be given.