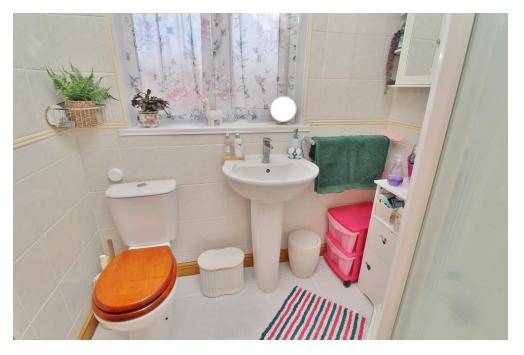

# HALL

**LOUNGE** 12' 1" x 14' 3" (3.68m x 4.34m)

**KITCHEN/BREAKFAST ROOM** 18' 11" x 6' 11" (5.77m x 2.11m)

**STAIRS** 

**LANDING** 

**SHOWER ROOM** 6' 9" x 5' 1" (2.06m x 1.55m)

**BEDROOM ONE** 14' 6" x 9' 9" (4.42m x 2.97m)