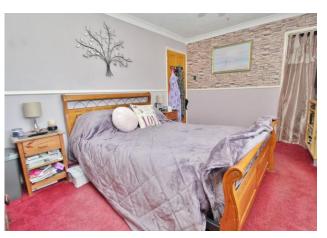

# HALL

**LOUNGE** 12' 1" x 14' 3" (3.68m x 4.34m)

**KITCHEN/BREAKFAST ROOM** 18' 11" x 6' 11" (5.77m x 2.11m)

**STAIRS** 

**LANDING** 

**SHOWER ROOM** 6' 9" x 5' 1" (2.06m x 1.55m)

**BEDROOM ONE** 14' 6" x 9' 9" (4.42m x 2.97m)