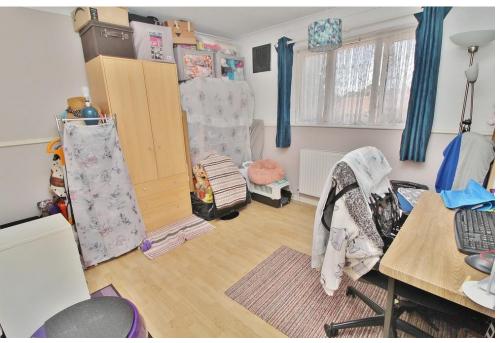

# HALL

**LOUNGE** 12' 1" x 14' 3" (3.68m x 4.34m)

**KITCHEN/BREAKFAST ROOM** 18' 11" x 6' 11" (5.77m x 2.11m)

**STAIRS** 

**LANDING** 

**SHOWER ROOM** 6' 9" x 5' 1" (2.06m x 1.55m)

**BEDROOM ONE** 14' 6" x 9' 9" (4.42m x 2.97m)

**BEDROOM TWO** 11' 4" x 10' (3.45m x 3.05m)

GROUND FLOOR 361 sq.ft. (33.6 sq.m.) approx. 1ST FLOOR 355 sq.ft. (32.9 sq.m.) approx.

TOTAL FLOOR AREA: 716 sq.ft. (66.5 sq.m.) approx.

Whilst every attempt has been made to ensure the accuracy of the floorplan contained here, measurements of doors, windows, rooms and any other ferms are approximate and no responsibility is taken for any enru; prospective purchaser. The services, systems and appliances shown have not been tested and no guarantee as to their operability or efficiency can be given.