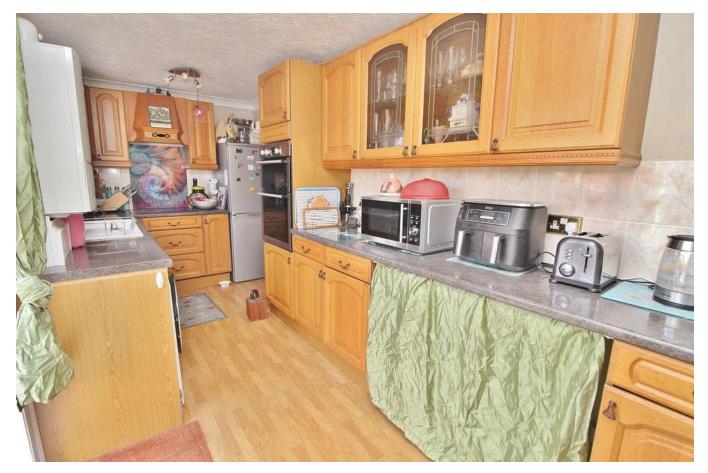

# HALL

**LOUNGE** 12' 1" x 14' 3" (3.68m x 4.34m)

**KITCHEN/BREAKFAST ROOM** 18' 11" x 6' 11" (5.77m x 2.11m)

**STAIRS** 

**LANDING** 

**SHOWER ROOM** 6' 9" x 5' 1" (2.06m x 1.55m)

**BEDROOM ONE** 14' 6" x 9' 9" (4.42m x 2.97m)