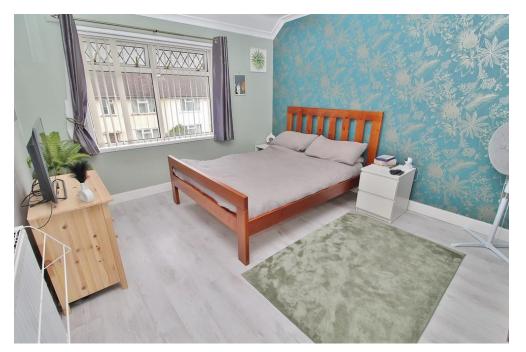

## **HALLWAY**

**LOUNGE** 12' 11" x 12' 8" (3.94m x 3.86m)

**KITCHEN** 10' 4" x 9' 4" (3.15m x 2.84m)

**DINING ROOM** 10' 4" x 8' 11" (3.15m x 2.72m)

**LANDING** 

**BEDROOM ONE** 13' x 11' (3.96m x 3.35m)

**BEDROOM TWO** 11' x 10' 5" (3.35m x 3.18m)