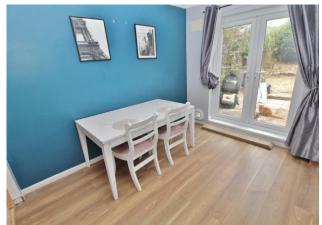

## **HALLWAY**

**LOUNGE** 12' 11" x 12' 8" (3.94m x 3.86m)

**KITCHEN** 10' 4" x 9' 4" (3.15m x 2.84m)

**DINING ROOM** 10' 4" x 8' 11" (3.15m x 2.72m)

**LANDING** 

**BEDROOM ONE** 13' x 11' (3.96m x 3.35m)

**BEDROOM TWO** 11' x 10' 5" (3.35m x 3.18m)