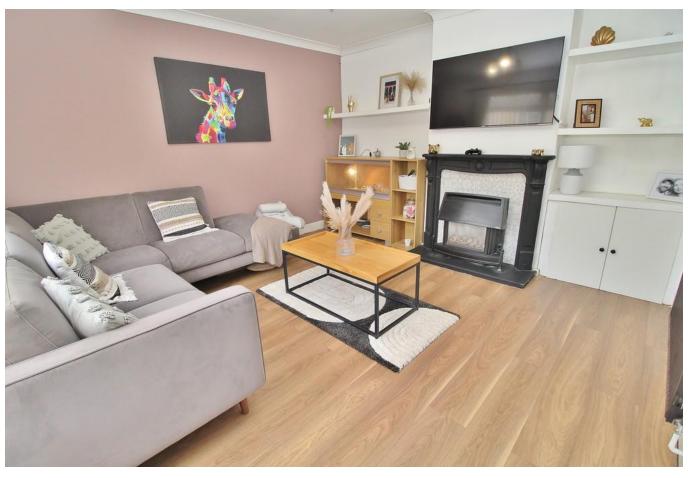

## **HALLWAY**

**LOUNGE** 12' 11" x 12' 8" (3.94m x 3.86m)

**KITCHEN** 10' 4" x 9' 4" (3.15m x 2.84m)

**DINING ROOM** 10' 4" x 8' 11" (3.15m x 2.72m)

**LANDING** 

**BEDROOM ONE** 13' x 11' (3.96m x 3.35m)

**BEDROOM TWO** 11' x 10' 5" (3.35m x 3.18m)