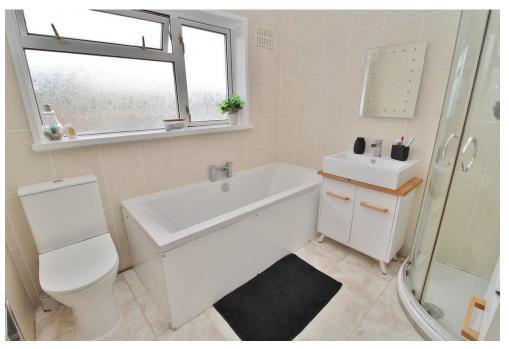

**BEDROOM THREE** 9' 9" x 7' 9" (2.97m x 2.36m)

**BATHROOM** 7' 8" x 7' 5" (2.34m x 2.26m)

GROUND FLOOR 426 sq.ft. (39.6 sq.m.) approx. 1ST FLOOR 429 sq.ft. (39.8 sq.m.) approx.

TOTAL FLOOR AREA: 855 sq.ft. (79.4 sq.m.) approx.