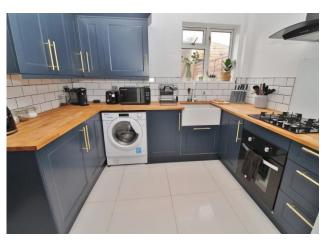

## **HALLWAY**

**LOUNGE** 12' 11" x 12' 8" (3.94m x 3.86m)

**KITCHEN** 10' 4" x 9' 4" (3.15m x 2.84m)

**DINING ROOM** 10' 4" x 8' 11" (3.15m x 2.72m)

**LANDING** 

**BEDROOM ONE** 13' x 11' (3.96m x 3.35m)

**BEDROOM TWO** 11' x 10' 5" (3.35m x 3.18m)