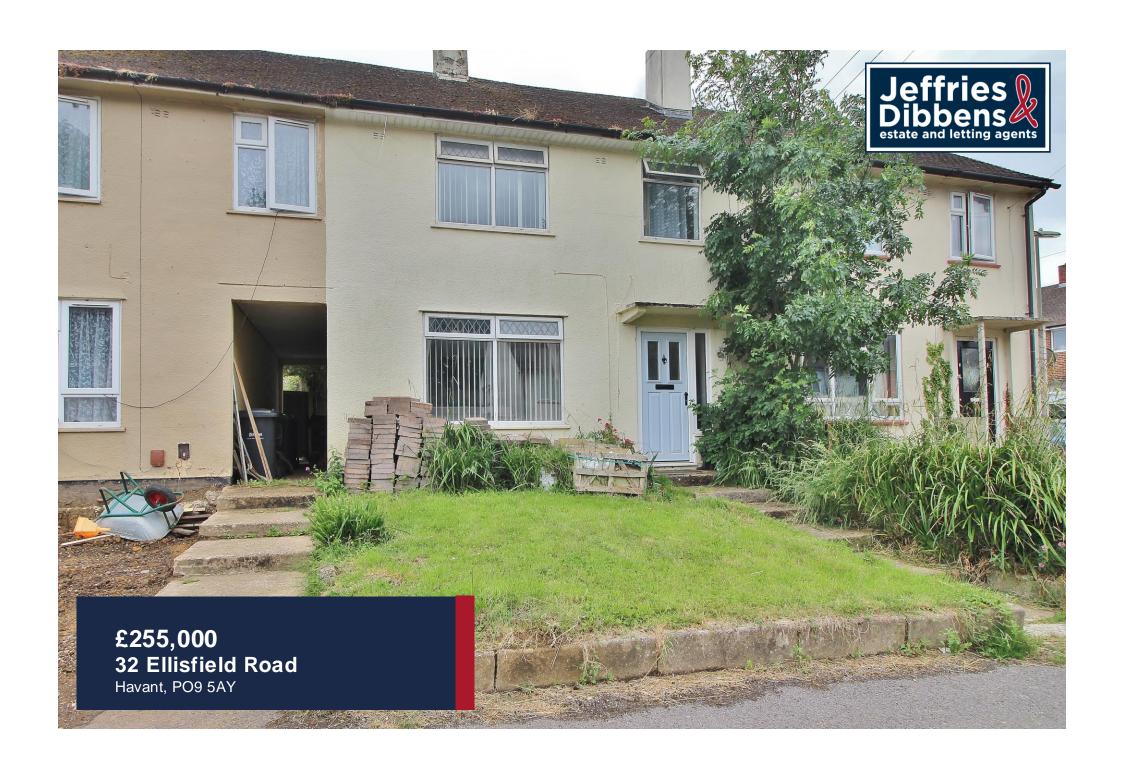

## **PROPERTY SUMMARY**

Offered with No Forward Chain, this three bedroom family home has recently undergone renovations including a new kitchen and bathroom. This well presented accommodation comprises hallway, lounge, modern fitted kitchen and a separate dining room, the first floor landing leads to three well proportioned bedrooms and a four piece bathroom suite. There is potential for off road parking (subject to the usual permissions) and a rear garden which you can add your own stamp on. An internal viewing is essential to appreciate the work that has gone into modernising this spacious family home, contact us at your soonest opportunity to arrange your appointment.