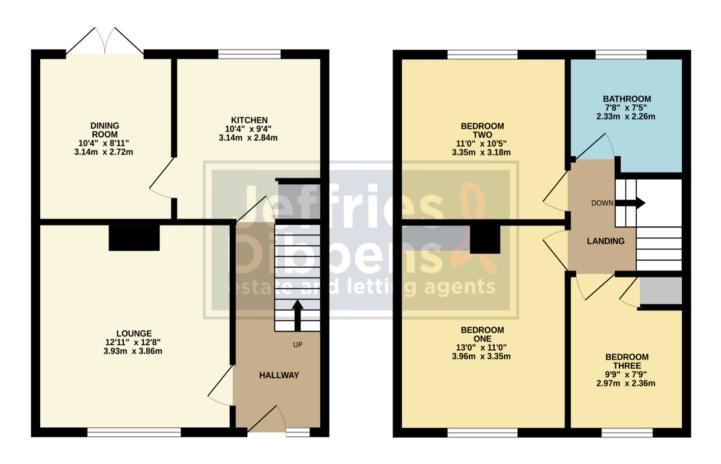

## **HALLWAY**

**LOUNGE** 12' 11" x 12' 8" (3.94m x 3.86m)

**KITCHEN** 10' 4" x 9' 4" (3.15m x 2.84m)

**DINING ROOM** 10' 4" x 8' 11" (3.15m x 2.72m)

**LANDING** 

**BEDROOM ONE** 13' x 11' (3.96m x 3.35m)

**BEDROOM TWO** 11' x 10' 5" (3.35m x 3.18m)

**BEDROOM THREE** 9' 9" x 7' 9" (2.97m x 2.36m)

**BATHROOM** 7' 8" x 7' 5" (2.34m x 2.26m)

GROUND FLOOR 426 sq.ft. (39.6 sq.m.) approx. 1ST FLOOR 429 sq.ft. (39.8 sq.m.) approx.

TOTAL FLOOR AREA: 855 sq.ft. (79.4 sq.m.) approx.

Whilst every attempt has been made to ensure the accuracy of the floorplan contained here, measurements of doors, windows, rooms and any other items are approximate and no responsibility is taken for any eror, omission or mis-statement. This plan is for illustrative purposes only and should be used as such by any prospective purchaser. The services, systems and appliances shown have not been tested and no guarantee as to their operability or efficiency can be given.