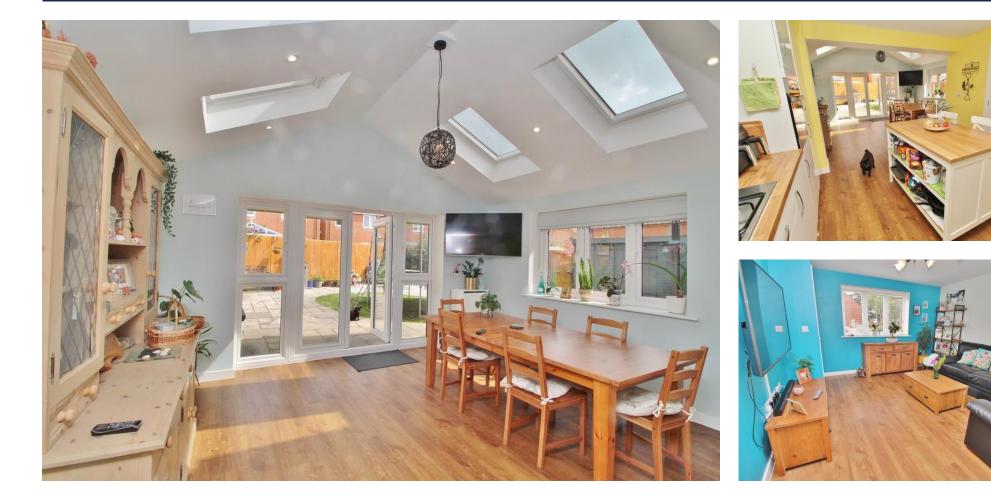

#### **PROPERTY SUMMARY**

Ideal family home! This lovely detached home built by Bellway Homes in 2016 offers all of the features and benefits which befit a modern house and the sellers have further enhanced the property by commissioning a stunning rear extension in 2020. The new addition has created a contemporary open plan kitchen/dining/living space with small utility area and with the pitched roof incorporating four roof windows, this light and airy space is the hub of the home. The ground floor accommodation is completed by a lounge and useful ground floor w.c. Upstairs there are four bedrooms, with the master having an ensuite, and a family bathroom. Outside there is ample parking provided by the large driveway and garage. The rear garden is enclosed and mainly laid to patio with lawn area and raised well stocked borders.

# ENTRANCE

**LOUNGE** 13' 3" x 12' 6" (4.04m x 3.81m)

KITCHEN 11' 8" x 11' 6" (3.56m x 3.51m)

**DINING/FAMILY ROOM** 14' 8" x 12' (4.47m x 3.66m)

UTILITY ROOM