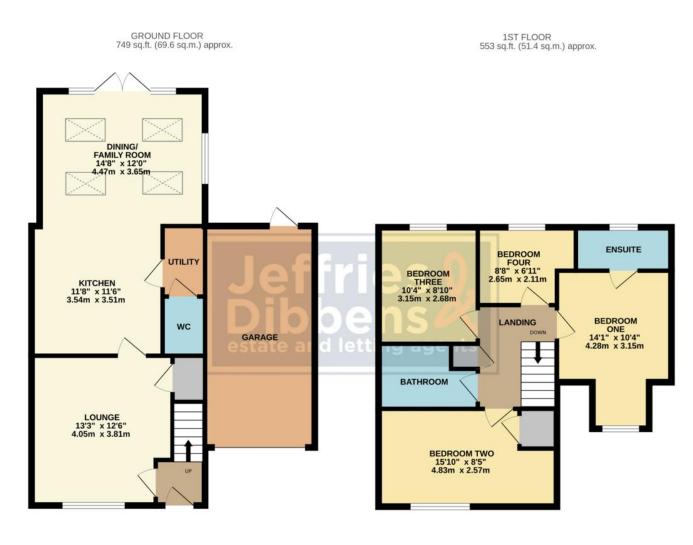

# ENTRANCE

**LOUNGE** 13' 3" x 12' 6" (4.04m x 3.81m)

KITCHEN 11' 8" x 11' 6" (3.56m x 3.51m)

**DINING/FAMILY ROOM** 14' 8" x 12' (4.47m x 3.66m)

UTILITY ROOM

### WC

**BEDROOM ONE** 14' 1" x 10' 4" (4.29m x 3.15m)

## ENSUITE

**BEDROOM TWO** 15' 10" x 8' 5" (4.83m x 2.57m)

**BEDROOM THREE** 10' 4" x 8' 10" (3.15m x 2.69m)

BEDROOM FOUR 8' 8" x 6' 11" (2.64m x 2.11m)

BATHROOM

GARAGE 19' 8" x 9' 9" (5.99m x 2.97m)

TOTAL FLOOR AREA: 1302 sq.ft. (121.0 sq.m.) approx. Whist every attempt has been made to ensure the accuracy of the floorplan contained here, measurements of doors, windows, rooms and any other items are approximate and no responsibility is taken for any error, omission or mis-statement. This plan is for illustrative purposes only and should be used as such by any prospective purchase. The services, systems and appliances shown have not been tested and no quarantee as to their operability or efficiency can be given. Made with Metropix 62024