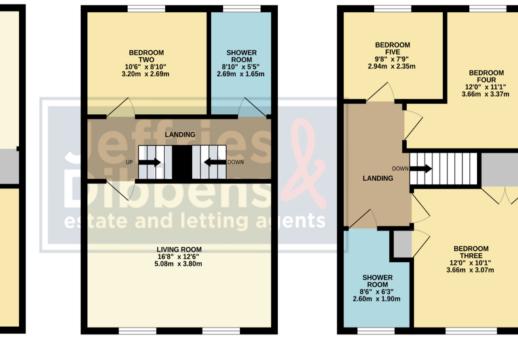

## LANDING

LIVING ROOM 16' 8" x 12' 6" (5.08m x 3.81m)

BEDROOM TWO 10' 6" x 8' 10" (3.2m x 2.69m)

**SHOWER ROOM** 8' 10" x 5' 5" (2.69m x 1.65m)

## LANDING

**SHOWER ROOM** 8' 6" x 6' 3" (2.59m x 1.91m)

**BEDROOM THREE** 12' x 10' 1" (3.66m x 3.07m)

**BEDROOM FOUR** 12' x 11' 1" (3.66m x 3.38m)

BEDROOM FIVE 9' 8" x 7' 9" (2.95m x 2.36m)

GROUND FLOOR 388 sq.ft. (36.0 sq.m.) approx.