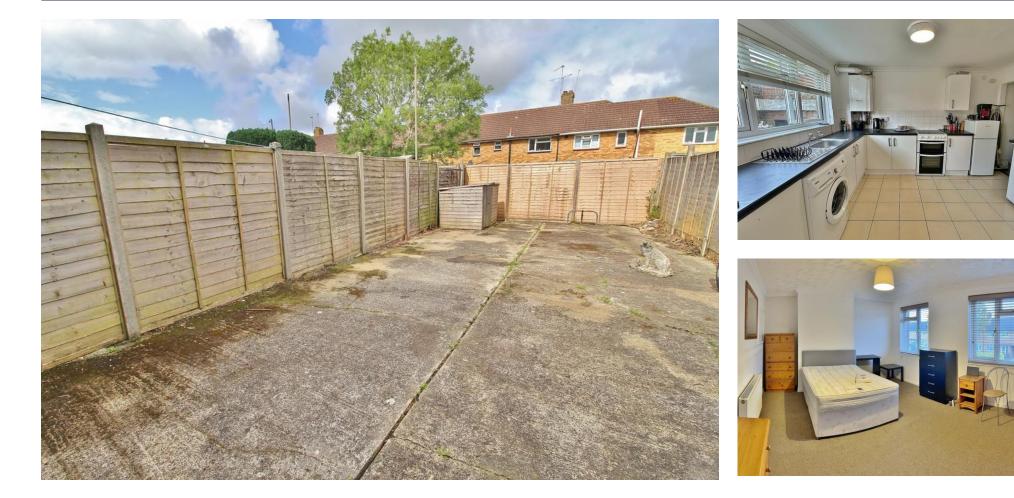

# HALLWAY

BEDROOM ONE 12' x 10' 2" (3.66m x 3.1m)

KITCHEN/DINER 14' 5" x 11' 9" (4.39m x 3.58m)

## LANDING

LIVING ROOM 16' 8" x 12' 6" (5.08m x 3.81m)

BEDROOM TWO 10' 6" x 8' 10" (3.2m x 2.69m)

**SHOWER ROOM** 8' 10" x 5' 5" (2.69m x 1.65m)