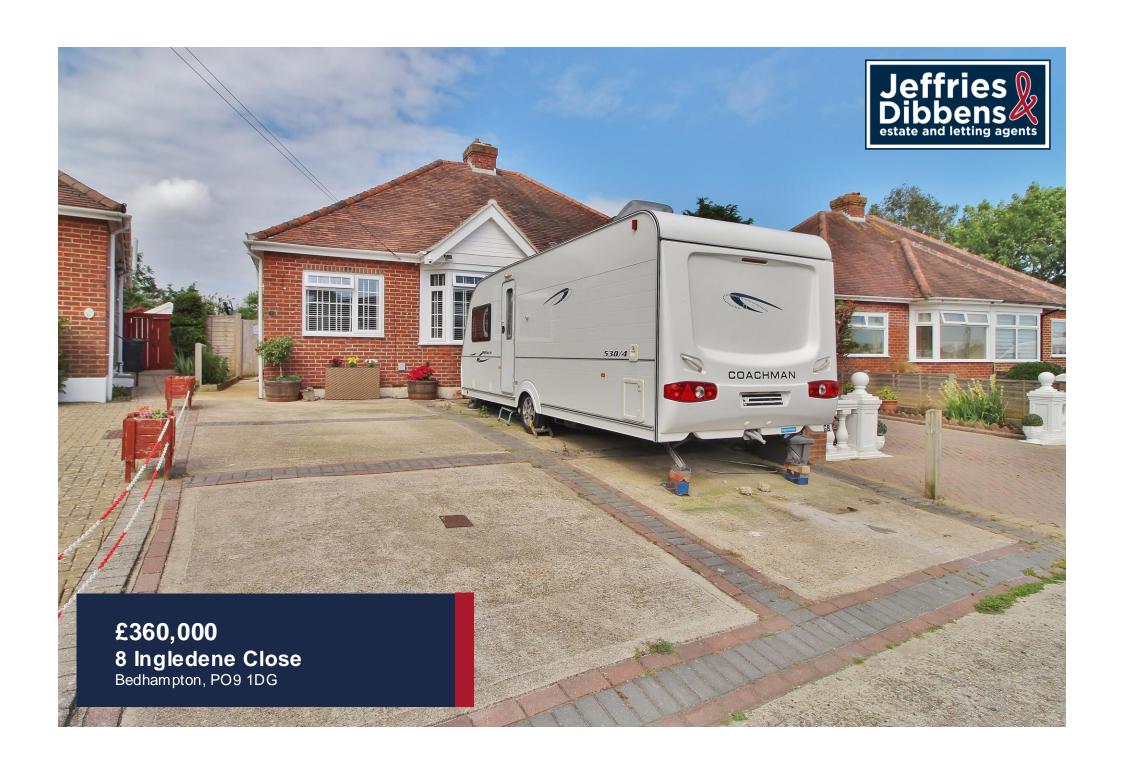

### PROPERTY SUMMARY

We are delighted to bring to the market this stunning two bedroom bungalow tucked away in this quiet cul-de-sac less than a mile from Havant Town Centre. This property has been greatly enhanced by the current owners and features a breath taking open plan kitchen/dining/living space that opens onto the landscaped rear garden. Also comprising a spacious master bedroom with ensuite and walk in wardrobe, a second bedroom and a contemporary shower room. Ample off road parking is available to the front. An internal viewing is essential to appreciate the size and quality of accommodation on offer here, contact us at your soonest opportunity to arrange your appointment.