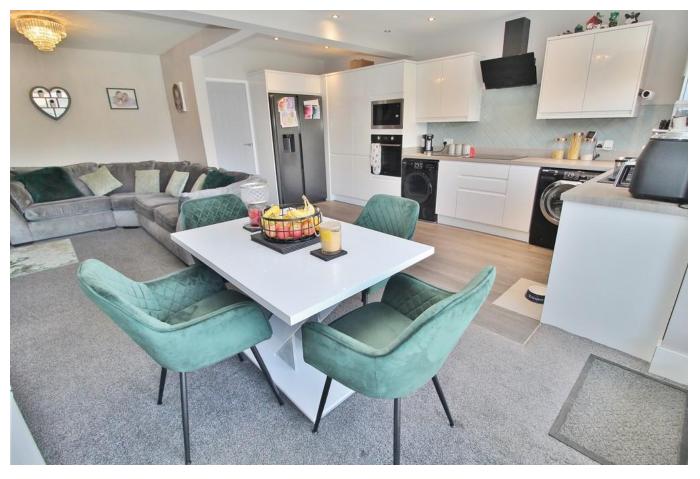

### PROPERTY SUMMARY

We are delighted to bring to the market this stunning two bedroom bungalow tucked away in this quiet cul-de-sac less than a mile from Havant Town Centre. This property has been greatly enhanced by the current owners and features a breath taking open plan kitchen/dining/living space that opens onto the landscaped rear garden. Also comprising a spacious master bedroom with ensuite and walk in wardrobe, a second bedroom and a contemporary shower room. Ample off road parking is available to the front. An internal viewing is essential to appreciate the size and quality of accommodation on offer here, contact us at your soonest opportunity to arrange your appointment.

## **HALLWAY**

**BEDROOM ONE** 14' 2" x 10' (4.32m x 3.05m)

**BEDROOM TWO** 10' 2" x 7' 11" (3.1m x 2.41m)

**ENSUITE** 

**WALK IN WARDROBE** 

**SHOWER ROOM** 

OPEN PLAN KITCHEN/DINING/LIVING SPACE

23' 1" x 20' 2" (7.04m x 6.15m)