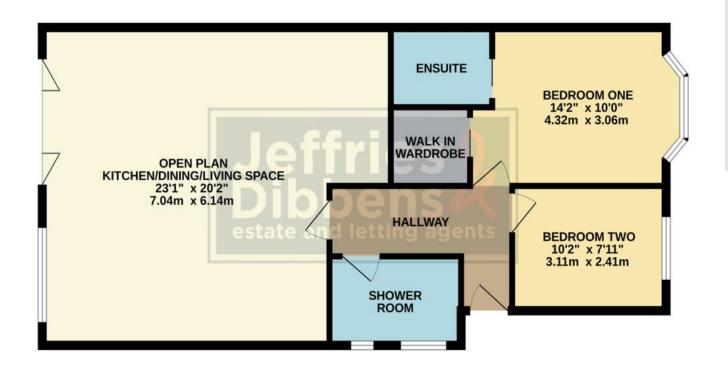

## **HALLWAY**

**BEDROOM ONE** 14' 2" x 10' (4.32m x 3.05m)

**BEDROOM TWO** 10' 2" x 7' 11" (3.1m x 2.41m)

**ENSUITE** 

**WALK IN WARDROBE** 

**SHOWER ROOM** 

OPEN PLAN KITCHEN/DINING/LIVING SPACE

23' 1" x 20' 2" (7.04m x 6.15m)

# GROUND FLOOR 809 sq.ft. (75.2 sq.m.) approx.

TOTAL FLOOR AREA: 809 sq.ft. (75.2 sq.m.) approx.

Whilst every attempt has been made to ensure the accuracy of the floorplan contained here, measurements of doors, windows, rooms and any other items are approximate and no responsibility is taken for any error, omission or mis-statement. This plan is for illustrative purposes only and should be used as such by any prospective purchaser. The services, systems and appliances shown have not been tested and no guarantee as to their operability or efficiency can be given.