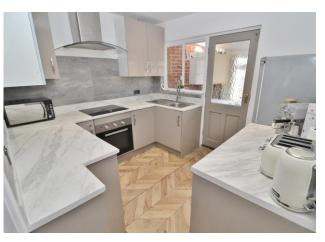

## **HALLWAY**

**BEDROOM TWO** 11' 11" x 11' 7" (3.63m x 3.53m)

**BEDROOM THREE** 9' 1" x 8' 6" (2.77m x 2.59m)

**BATHROOM** 

**KITCHEN** 9' 2" x 8' 6" (2.79m x 2.59m)

**LOUNGE** 13' 9" x 13' 1" (4.19m x 3.99m)