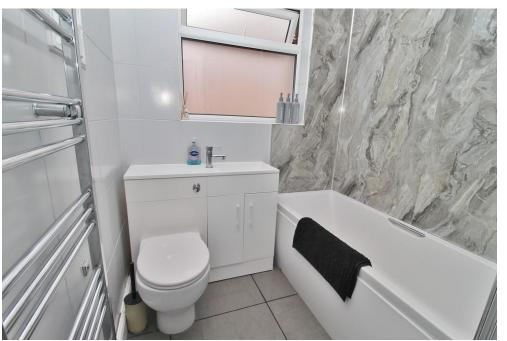

## **HALLWAY**

**BEDROOM TWO** 11' 11" x 11' 7" (3.63m x 3.53m)

**BEDROOM THREE** 9' 1" x 8' 6" (2.77m x 2.59m)

**BATHROOM** 

**KITCHEN** 9' 2" x 8' 6" (2.79m x 2.59m)

**LOUNGE** 13' 9" x 13' 1" (4.19m x 3.99m)