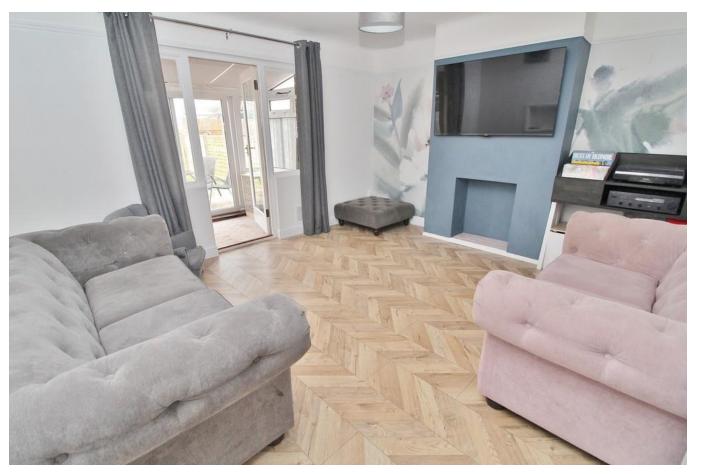

## **HALLWAY**

**BEDROOM TWO** 11' 11" x 11' 7" (3.63m x 3.53m)

**BEDROOM THREE** 9' 1" x 8' 6" (2.77m x 2.59m)

**BATHROOM** 

**KITCHEN** 9' 2" x 8' 6" (2.79m x 2.59m)

**LOUNGE** 13' 9" x 13' 1" (4.19m x 3.99m)