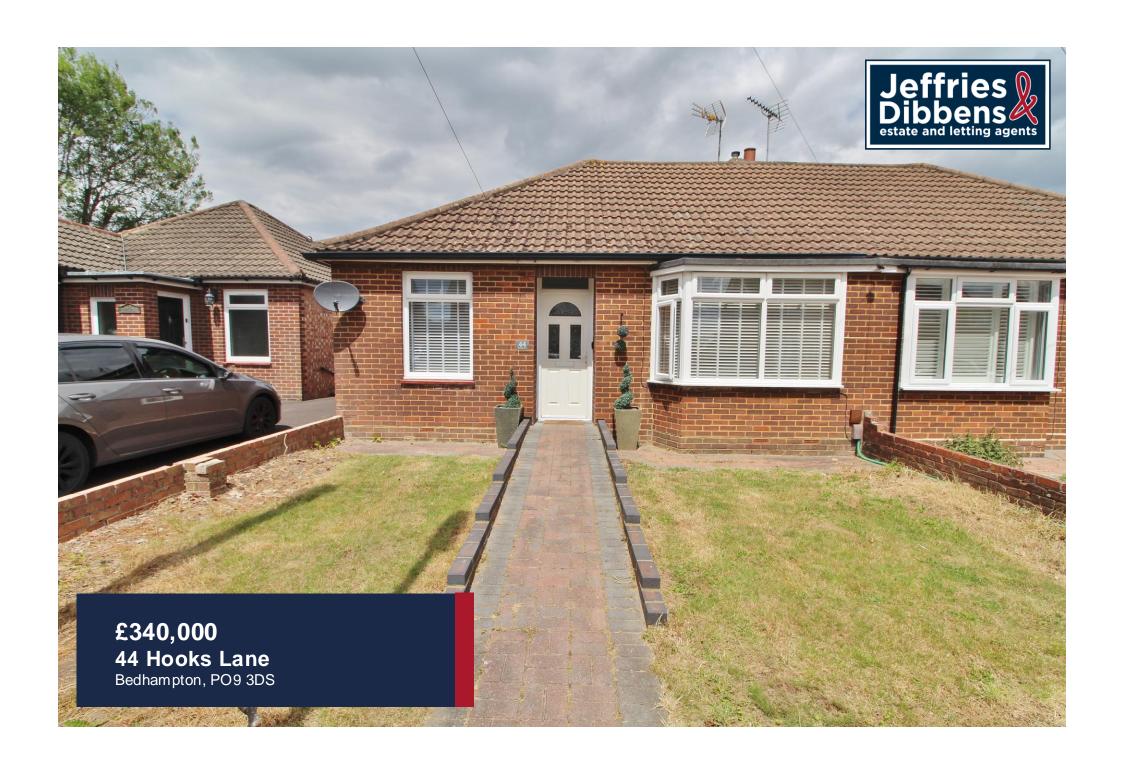

## PROPERTY SUMMARY

This lovely semi-detached bungalow has recently undergone a programme of improvements by the current sellers who have created a lovely home, which appealing to a range of buyers from first time buyers to young families and even downsizers. The property comprises two ground floor bedrooms, a lounge, a modern bathroom and kitchen, with conservatory beyond. Upstairs there is a bedroom and access to a large loft storage area. Outside there is a lawn front garden with pathway to front door and side access leading to the garage and rear garden. Viewing essential.