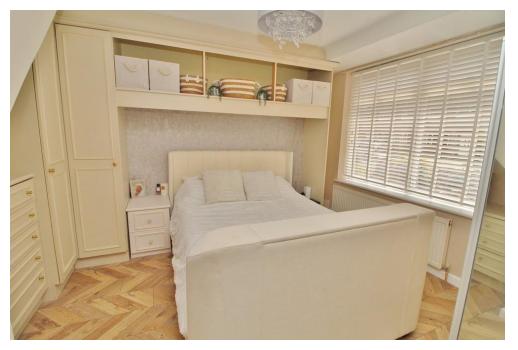

## **HALLWAY**

**BEDROOM TWO** 11' 11" x 11' 7" (3.63m x 3.53m)

**BEDROOM THREE** 9' 1" x 8' 6" (2.77m x 2.59m)

**BATHROOM** 

**KITCHEN** 9' 2" x 8' 6" (2.79m x 2.59m)

**LOUNGE** 13' 9" x 13' 1" (4.19m x 3.99m)