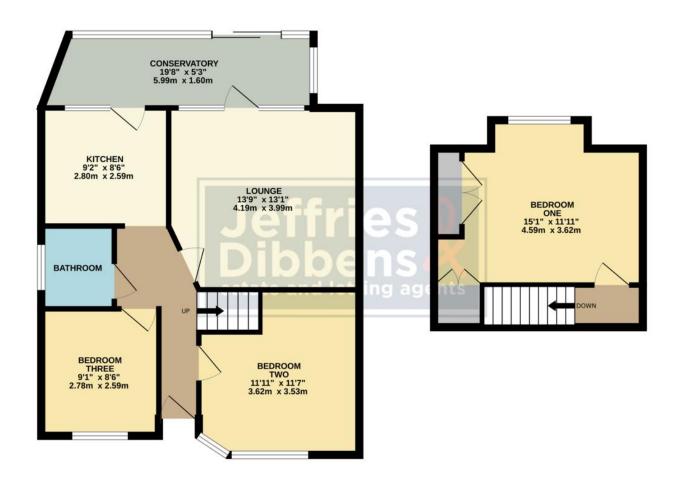

## **HALLWAY**

**BEDROOM TWO** 11' 11" x 11' 7" (3.63m x 3.53m)

**BEDROOM THREE** 9' 1" x 8' 6" (2.77m x 2.59m)

**BATHROOM** 

**KITCHEN** 9' 2" x 8' 6" (2.79m x 2.59m)

**LOUNGE** 13' 9" x 13' 1" (4.19m x 3.99m)

**CONSERVATORY** 19' 8" x 5' 3" (5.99m x 1.6m)

**BEDROOM ONE** 15' 1" x 11' 11" (4.6m x 3.63m)

**GARAGE** 

GROUND FLOOR 650 sq.ft. (60.4 sq.m.) approx.

1ST FLOOR 208 sq.ft. (19.3 sq.m.) approx.

TOTAL FLOOR AREA: 858 sq.ft. (79.7 sq.m.) approx.

Whilst every attempt has been made to ensure the accuracy of the floorplan contained here, measurements of doors, windows, rooms and any other tense are approximate and no responsibility is taken for any error, omission or mis-statement. This plan is for illustrative purposes only and should be used as such by any prospective purchaser. The services, systems and appliances shown have not been tested and no guarantee as to their operability or efficiency can be given.