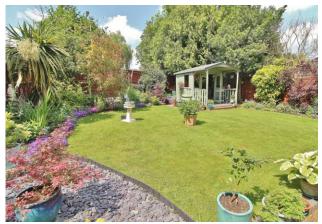

## **PROPERTY SUMMARY**

Offered with a complete onwards chain, this extended three bedroom detached house is located in the highly sought after area of 'Old Bedhampton'. This spacious accommodation comprises a hallway, ground floor wc, kitchen and breakfast room, lounge, dining room and a study as well as the conservatory that leads to the studio/snug. On the first floor are three well proportioned double bedrooms and a shower room. Externally there is off road parking via the driveway and a garage, there is also a lovely front garden, to the rear is a beautiful, well maintained garden. Situated in this picturesque, historic hamlet, only a short walk from Bidbury Mead and St Thomas' Church, a Norman church dating back to the 12th Century. An internal viewing is essential to truly appreciate the size of the accommodation and potential to modernise this wonderful family home. Contact us to arrange your appointment.