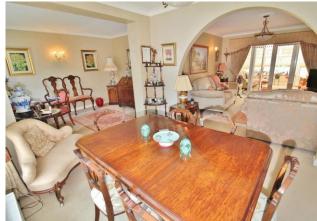

## WC

**DINING ROOM** 11' 8" x 9' (3.56m x 2.74m) **STUDY** 12' 1" x 8' 11" (3.68m x 2.72m) **LOUNGE** 13' 1" x 11' 8" (3.99m x 3.56m) BREAKFAST ROOM 11' 3" x 10' (3.43m x 3.05m) **KITCHEN** 11' 3" x 7' (3.43m x 2.13m) **CONSERVATORY** 13' 6" x 12' 10" (4.11m x 3.91m) **STUDIO/SNUG** 14' 6" x 9' 3" (4.42m x 2.82m) LANDING **SHOWER ROOM** 9' 11" x 7' 8" (3.02m x 2.34m) **BEDROOM ONE** 13' 1" x 11' 9" (3.99m x 3.58m) **BEDROOM TWO** 13' 9" x 9' 1" (4.19m x 2.77m) **BEDROOM THREE** 12' x 8' 1" (3.66m x 2.46m)