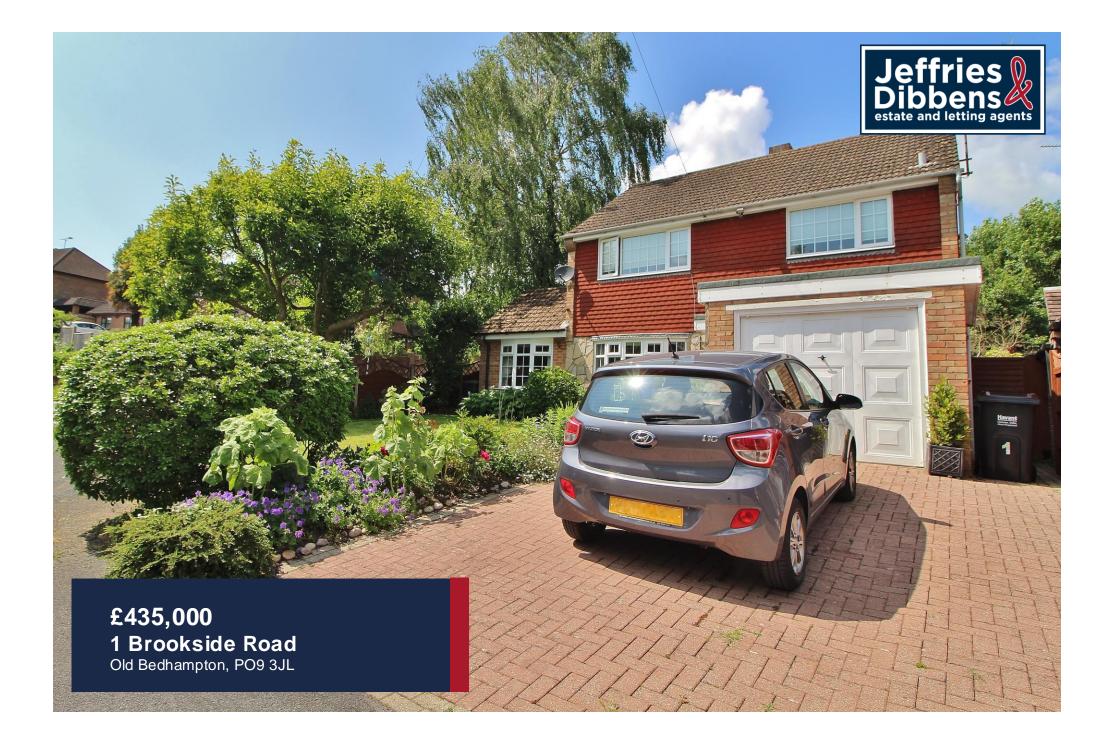

## **PROPERTY SUMMARY**

Offered with a complete onwards chain, this extended three bedroom detached house is located in the highly sought after area of 'Old Bedhampton'. This spacious accommodation comprises a hallway, ground floor wc, kitchen and breakfast room, lounge, dining room and a study as well as the conservatory that leads to the studio/snug. On the first floor are three well proportioned double bedrooms and a shower room. Externally there is off road parking via the driveway and a garage, there is also a lovely front garden, to the rear is a beautiful, well maintained garden. Situated in this picturesque, historic hamlet, only a short walk from Bidbury Mead and St Thomas' Church, a Norman church dating back to the 12th Century. An internal viewing is essential to truly appreciate the size of the accommodation and potential to modernise this wonderful family home. Contact us to arrange your appointment.