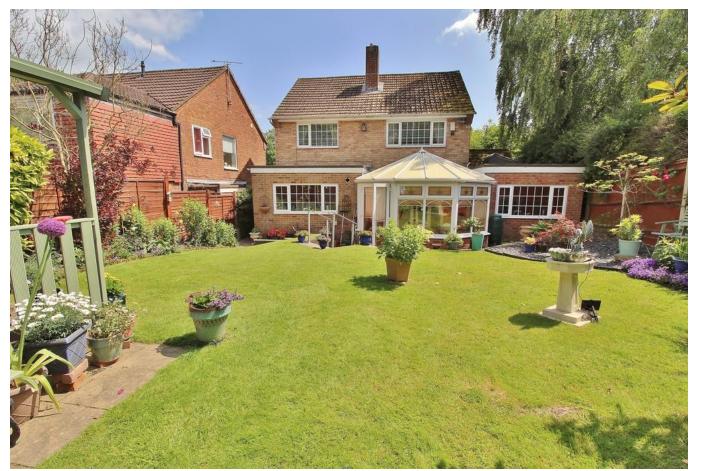

## **PROPERTY SUMMARY**

Offered with a complete onwards chain, this extended three bedroom detached house is located in the highly sought after area of 'Old Bedhampton'. This spacious accommodation comprises a hallway, ground floor wc, kitchen and breakfast room, lounge, dining room and a study as well as the conservatory that leads to the studio/snug. On the first floor are three well proportioned double bedrooms and a shower room. Externally there is off road parking via the driveway and a garage, there is also a lovely front garden, to the rear is a beautiful, well maintained garden. Situated in this picturesque, historic hamlet, only a short walk from Bidbury Mead and St Thomas' Church, a Norman church dating back to the 12th Century. An internal viewing is essential to truly appreciate the size of the accommodation and potential to modernise this wonderful family home. Contact us to arrange your appointment.