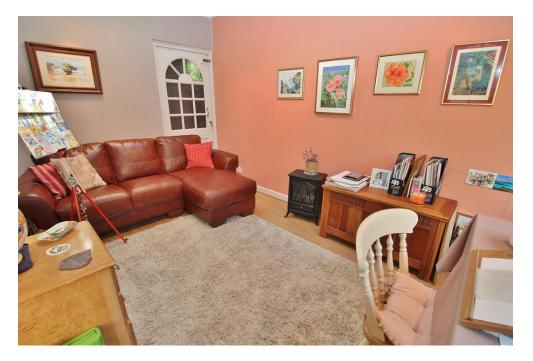

## **PROPERTY SUMMARY**

Offered with a complete onwards chain, this extended three bedroom detached house is located in the highly sought after area of 'Old Bedhampton'. This spacious accommodation comprises a hallway, ground floor wc, kitchen and breakfast room, lounge, dining room and a study as well as the conservatory that leads to the studio/snug. On the first floor are three well proportioned double bedrooms and a shower room. Externally there is off road parking via the driveway and a garage, there is also a lovely front garden, to the rear is a beautiful, well maintained garden. Situated in this picturesque, historic hamlet, only a short walk from Bidbury Mead and St Thomas' Church, a Norman church dating back to the 12th Century. An internal viewing is essential to truly appreciate the size of the accommodation and potential to modernise this wonderful family home. Contact us to arrange your appointment.

## WC

**DINING ROOM** 11' 8" x 9' (3.56m x 2.74m) **STUDY** 12' 1" x 8' 11" (3.68m x 2.72m) **LOUNGE** 13' 1" x 11' 8" (3.99m x 3.56m) BREAKFAST ROOM 11' 3" x 10' (3.43m x 3.05m) **KITCHEN** 11' 3" x 7' (3.43m x 2.13m) **CONSERVATORY** 13' 6" x 12' 10" (4.11m x 3.91m) **STUDIO/SNUG** 14' 6" x 9' 3" (4.42m x 2.82m) LANDING **SHOWER ROOM** 9' 11" x 7' 8" (3.02m x 2.34m) **BEDROOM ONE** 13' 1" x 11' 9" (3.99m x 3.58m) **BEDROOM TWO** 13' 9" x 9' 1" (4.19m x 2.77m) **BEDROOM THREE** 12' x 8' 1" (3.66m x 2.46m)