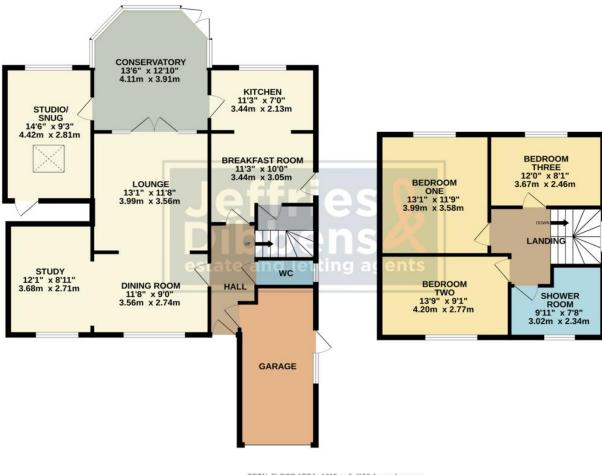

## WC

**DINING ROOM** 11' 8" x 9' (3.56m x 2.74m) **STUDY** 12' 1" x 8' 11" (3.68m x 2.72m) **LOUNGE** 13' 1" x 11' 8" (3.99m x 3.56m) BREAKFAST ROOM 11' 3" x 10' (3.43m x 3.05m) **KITCHEN** 11' 3" x 7' (3.43m x 2.13m) **CONSERVATORY** 13' 6" x 12' 10" (4.11m x 3.91m) **STUDIO/SNUG** 14' 6" x 9' 3" (4.42m x 2.82m) LANDING **SHOWER ROOM** 9' 11" x 7' 8" (3.02m x 2.34m) **BEDROOM ONE** 13' 1" x 11' 9" (3.99m x 3.58m) **BEDROOM TWO** 13' 9" x 9' 1" (4.19m x 2.77m) **BEDROOM THREE** 12' x 8' 1" (3.66m x 2.46m)

## GARAGE

GROUND FLOOR 1096 sq.ft. (101.8 sq.m.) approx. 1ST FLOOR 523 sq.ft. (48.6 sq.m.) approx.

TOTAL FLOOR AREA: 1619 sq.ft. (150.4 sq.m.) approx. Whilst every attempt has been made to ensure the accuracy of the floorplan contained here, measurements of doors, windows, rooms and any other items are approximate and no responsibility is taken for any error, omission or mis-statement. This plan is for illustrative purposes only and should be used as such by any prospective purchase. The services, systems and appliances shown have not been tested and no quarantee as to their operability or efficiency can be given. Made with Metropic 20024