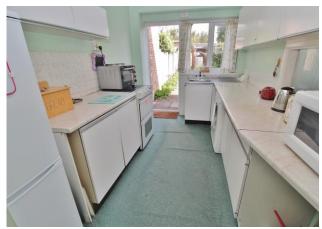

## **PORCH**

**LOUNGE/DINER** 27' x 17' 5" (8.23m x 5.31m)

**KITCHEN** 11' 2" x 7' 5" (3.4m x 2.26m)

**LANDING** 

**BATHROOM** 

WC

**BEDROOM ONE** 12' 8" x 10' (3.86m x 3.05m)

**BEDROOM TWO** 10' 2" x 8' 8" (3.1m x 2.64m)