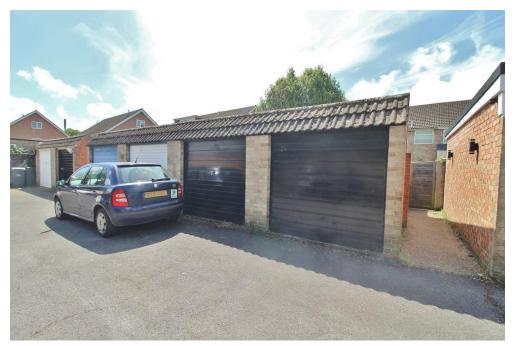

## PROPERTY SUMMARY

Offered with No Forward Chain, this spacious three bedroom family home has huge potential for modernisation. This property comes with a garage to the rear as well as lovely front and rear gardens. Located conveniently close to transport links, schools and local amenities, we feel this will make an excellent family home. Internal accommodation comprises spacious lounge/diner, fitted kitchen, wc, bathroom and three well proportioned bedrooms. Viewings are essential to appreciate the space and potential on offer here, contact us today to arrange your appointment.

**BEDROOM THREE** 9' 8" x 7' 2" (2.95m x 2.18m)

**GARAGE** 

**GROUND FLOOR** 496 sq.ft. (46.0 sq.m.) approx.

1ST FLOOR 462 sq.ft. (42.9 sq.m.) approx.

TOTAL FLOOR AREA: 958 sq.ft. (89.0 sq.m.) approx.

Whilst every alternpt has been made to ensure the accuracy of the floorplan contained here, measurements of doors, windows, rooms and any other items are approximate and no responsibility to taken for any error, of the properties of the propertie