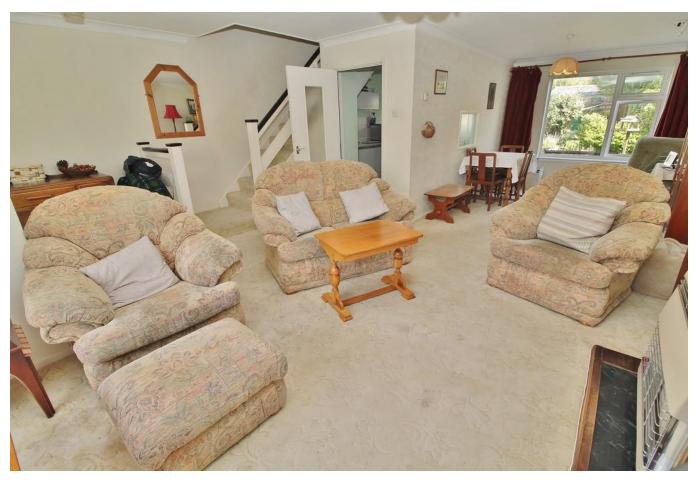

## **PORCH**

**LOUNGE/DINER** 27' x 17' 5" (8.23m x 5.31m)

**KITCHEN** 11' 2" x 7' 5" (3.4m x 2.26m)

**LANDING** 

**BATHROOM** 

WC

**BEDROOM ONE** 12' 8" x 10' (3.86m x 3.05m)

**BEDROOM TWO** 10' 2" x 8' 8" (3.1m x 2.64m)