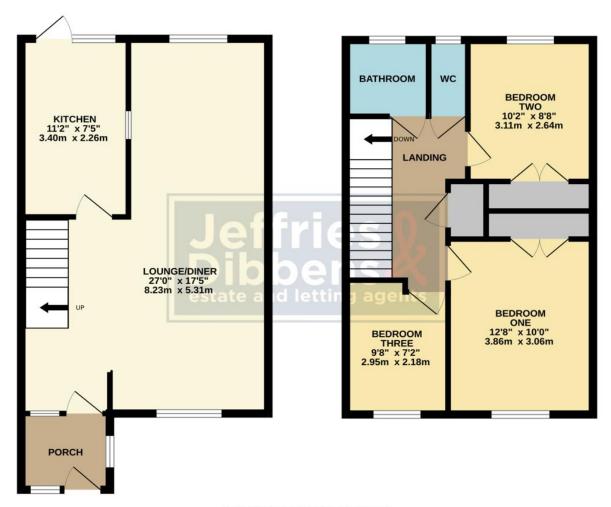

## **PORCH**

**LOUNGE/DINER** 27' x 17' 5" (8.23m x 5.31m)

**KITCHEN** 11' 2" x 7' 5" (3.4m x 2.26m)

**LANDING** 

**BATHROOM** 

WC

**BEDROOM ONE** 12' 8" x 10' (3.86m x 3.05m)

**BEDROOM TWO** 10' 2" x 8' 8" (3.1m x 2.64m)

**BEDROOM THREE** 9' 8" x 7' 2" (2.95m x 2.18m)

**GARAGE** 

**GROUND FLOOR** 496 sq.ft. (46.0 sq.m.) approx.

1ST FLOOR 462 sq.ft. (42.9 sq.m.) approx.

TOTAL FLOOR AREA: 958 sq.ft. (89.0 sq.m.) approx.

Whilst every alternpt has been made to ensure the accuracy of the floorplan contained here, measurements of doors, windows, rooms and any other items are approximate and no responsibility to taken for any error, of the properties of the propertie