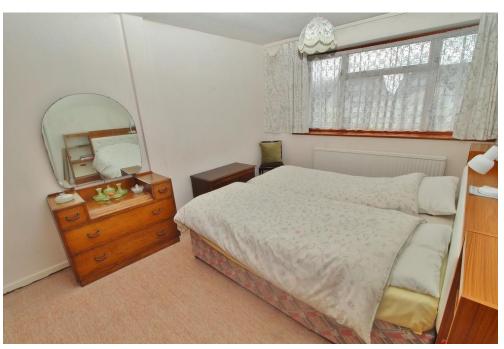

## **PORCH**

**LOUNGE/DINER** 27' x 17' 5" (8.23m x 5.31m)

**KITCHEN** 11' 2" x 7' 5" (3.4m x 2.26m)

**LANDING** 

**BATHROOM** 

WC

**BEDROOM ONE** 12' 8" x 10' (3.86m x 3.05m)

**BEDROOM TWO** 10' 2" x 8' 8" (3.1m x 2.64m)