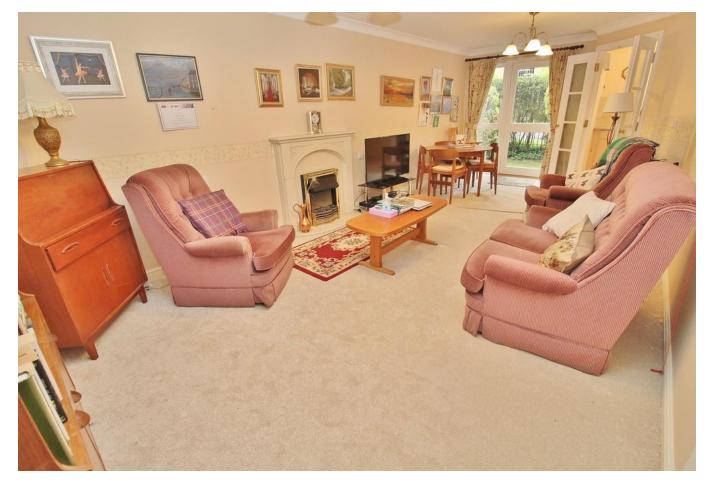

## **HALLWAY**

**LOUNGE/DINER** 22' 8" x 10' 10" (6.91m x 3.3m)

**KITCHEN** 

**BATHROOM** 

**BEDROOM ONE** 15' 11" x 9' 4" (4.85m x 2.84m)

**BEDROOM TWO** 15' 5" x 9' 2" (4.7m x 2.79m)