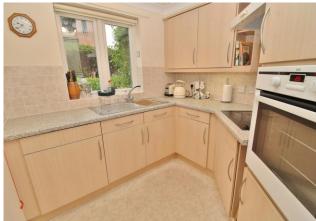

## **HALLWAY**

**LOUNGE/DINER** 22' 8" x 10' 10" (6.91m x 3.3m)

**KITCHEN** 

**BATHROOM** 

**BEDROOM ONE** 15' 11" x 9' 4" (4.85m x 2.84m)

**BEDROOM TWO** 15' 5" x 9' 2" (4.7m x 2.79m)