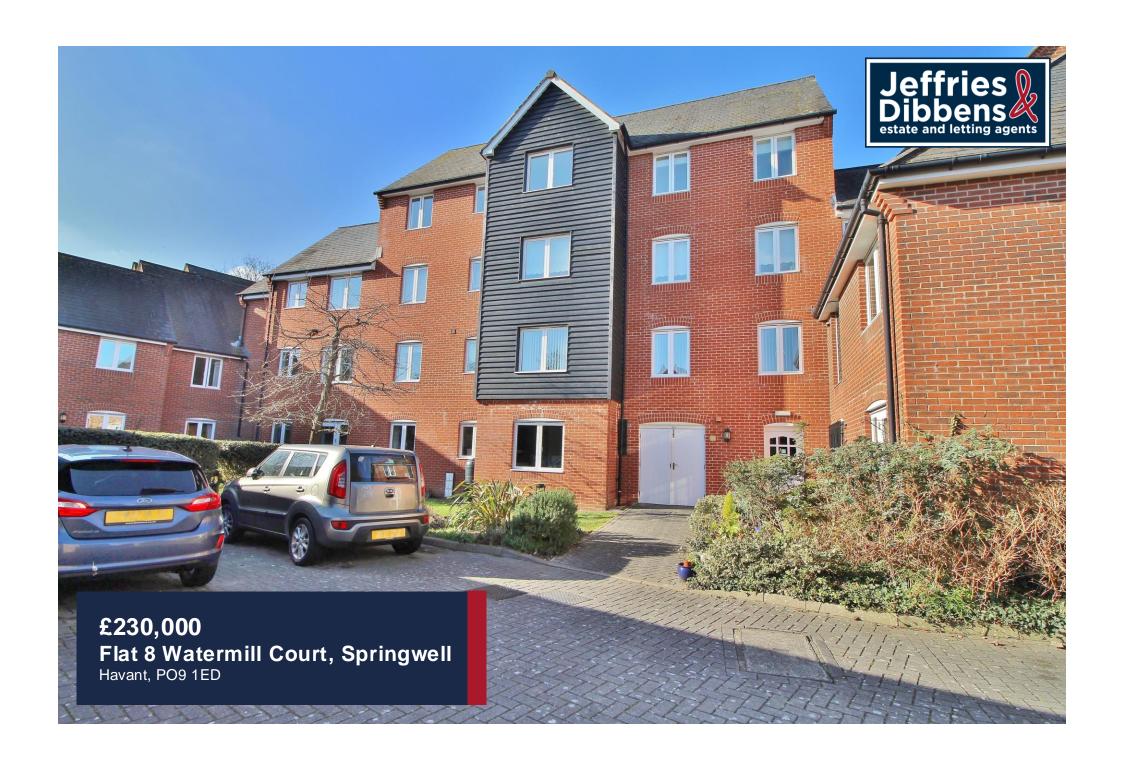

## PROPERTY SUMMARY

Situated within a beautiful conservation area, which was formerly the grounds of an historic parchment works, this ground floor apartment makes a perfect retirement home. The complex, built by McCarthy Stone, has a warm and friendly ambience and benefits from a communal lounge hosting coffee mornings and other organised entertainment, a laundry room and there is even a Guest Suite for relatives to stay for a reasonable charge. The immaculately maintained accommodation comprises two bedrooms, lounge, a well fitted kitchenette and bathroom and has recently undergone a scheme of redecoration, including new carpets. Being on the ground floor, the flat is close to the communal laundry facilities and bin area and benefits from its own private external door leading to the well-managed garden and seating area. Ideally located within a short stroll to the town centre with its abundance of local amenities. No forward chain.