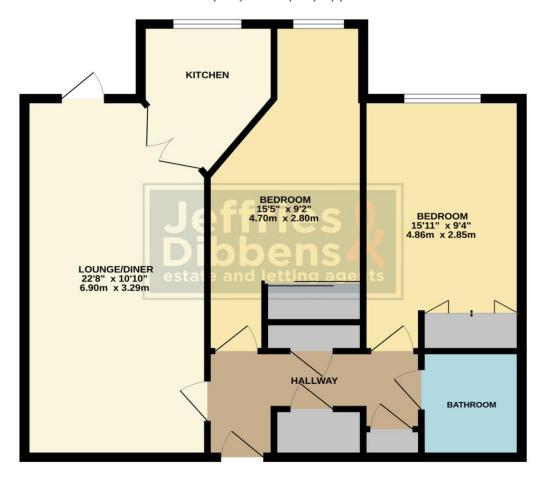

## **HALLWAY**

**LOUNGE/DINER** 22' 8" x 10' 10" (6.91m x 3.3m)

**KITCHEN** 

**BATHROOM** 

**BEDROOM ONE** 15' 11" x 9' 4" (4.85m x 2.84m)

**BEDROOM TWO** 15' 5" x 9' 2" (4.7m x 2.79m)

## GROUND FLOOR 726 sq.ft. (67.4 sq.m.) approx.

TOTAL FLOOR AREA: 726 sq.ft. (67.4 sq.m.) approx.

Whilst every attempt has been made to ensure the accuracy of the floorplan contained here, measurements of doors, windows, rooms and any other items are approximate and no responsibility is taken for any error. Group of the control of the contro