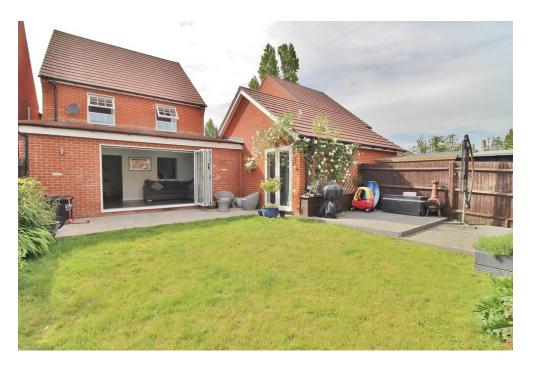

### UTILITY

FAMILY ROOM 19' 8" x 11' 11" (5.99m x 3.63m)

GARAGE 9' 2" x 7' 3" (2.79m x 2.21m)

**OFFICE** 10' 4" x 9' 2" (3.15m x 2.79m)