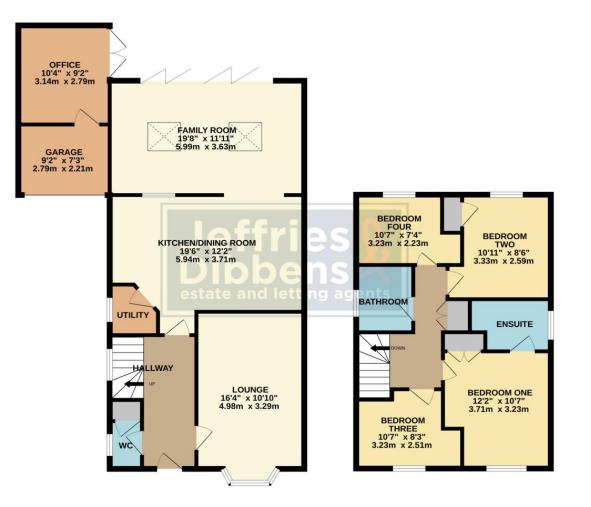

# HALLWAY

WC

LOUNGE 16' 4" x 10' 10" (4.98m x 3.3m)

**KITCHEN/DINING ROOM** 19' 6" x 12' 2" (5.94m x 3.71m)

### UTILITY

FAMILY ROOM 19' 8" x 11' 11" (5.99m x 3.63m)

GARAGE 9' 2" x 7' 3" (2.79m x 2.21m)

**OFFICE** 10' 4" x 9' 2" (3.15m x 2.79m)

### LANDING

### BATHROOM

BEDROOM ONE 12' 2" x 10' 7" (3.71m x 3.23m)

## ENSUITE

**BEDROOM TWO** 10' 11" x 8' 6" (3.33m x 2.59m)

**BEDROOM THREE** 10' 7" x 8' 3" (3.23m x 2.51m)

**BEDROOM FOUR** 10' 7" x 7' 4" (3.23m x 2.24m)

GROUND FLOOR 954 sq.ft. (88.6 sq.m.) approx. 1ST FLOOR 554 sq.ft. (51.5 sq.m.) approx.

TOTAL FLOOR AREA: 1508 sq.ft. (140.1 sq.m.) approx. Whils every attempt has been made to ensure the accuracy of the floorplan contained here, measurements of doors, windows, rooms and any work enterms are approximate and no responsibility is taken for any error, omission or mis-statement. This plan is for illustrative purposes only and should be used as such by any prospective purchaser. The services, systems and applicationes shown have not been tested and no guarantee as to their operability of efficiency can be given. Made with Netrops (2020