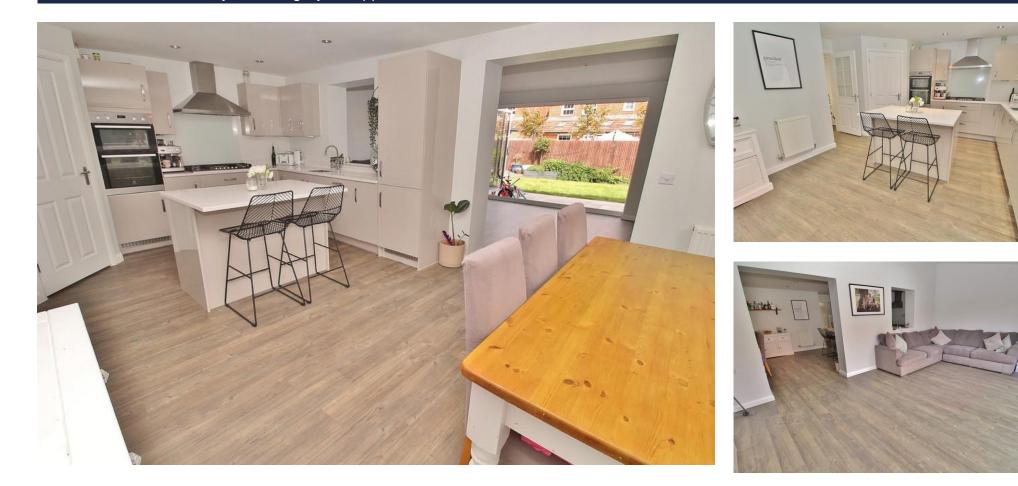

# HALLWAY

WC

LOUNGE 16' 4" x 10' 10" (4.98m x 3.3m)

**KITCHEN/DINING ROOM** 19' 6" x 12' 2" (5.94m x 3.71m)

### UTILITY

FAMILY ROOM 19' 8" x 11' 11" (5.99m x 3.63m)

GARAGE 9' 2" x 7' 3" (2.79m x 2.21m)

**OFFICE** 10' 4" x 9' 2" (3.15m x 2.79m)