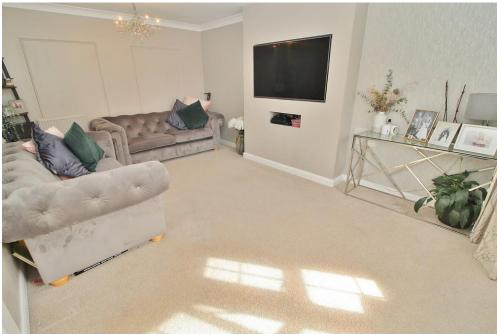

# HALLWAY

WC

LOUNGE 16' 4" x 10' 10" (4.98m x 3.3m)

**KITCHEN/DINING ROOM** 19' 6" x 12' 2" (5.94m x 3.71m)