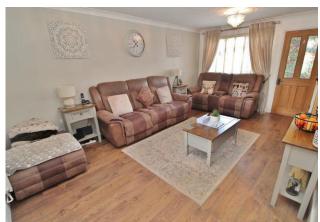

# **PORCH**

**LOUNGE** 16' 11" x 11' (5.16m x 3.35m)

**BEDROOM/STUDY** 15' 3" x 7' 5" (4.65m x 2.26m)

**KITCHEN/BREAKFAST ROOM** 19' 1" x 16' 9" (5.82m x 5.11m)

**UTILITY** 

WC

**STAIRS** 

**LANDING** 