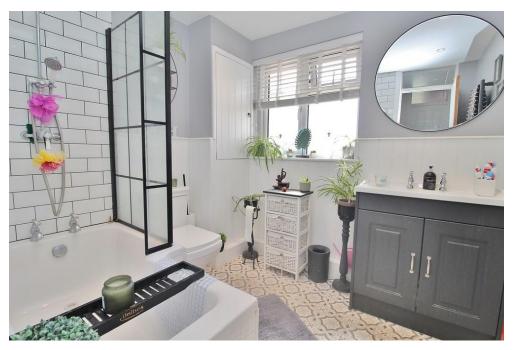

**BATHROOM** 8' 2" x 7' 1" (2.49m x 2.16m)

**BEDROOM ONE** 14' 10" x 11' 1" (4.52m x 3.38m)

**BEDROOM TWO** 10' 5" x 10' (3.18m x 3.05m)

**BEDROOM THREE** 11' 8" x 7' 8" (3.56m x 2.34m)

GROUND FLOOR 710 sq.ft. (66.0 sq.m.) approx. 1ST FLOOR 458 sq.ft. (42.6 sq.m.) approx.