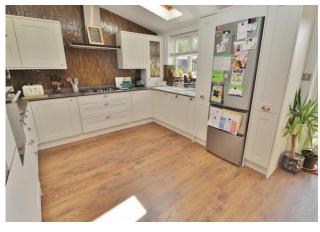

# **PORCH**

**LOUNGE** 16' 11" x 11' (5.16m x 3.35m)

**BEDROOM/STUDY** 15' 3" x 7' 5" (4.65m x 2.26m)

**KITCHEN/BREAKFAST ROOM** 19' 1" x 16' 9" (5.82m x 5.11m)

**UTILITY** 

WC

**STAIRS** 

**LANDING** 