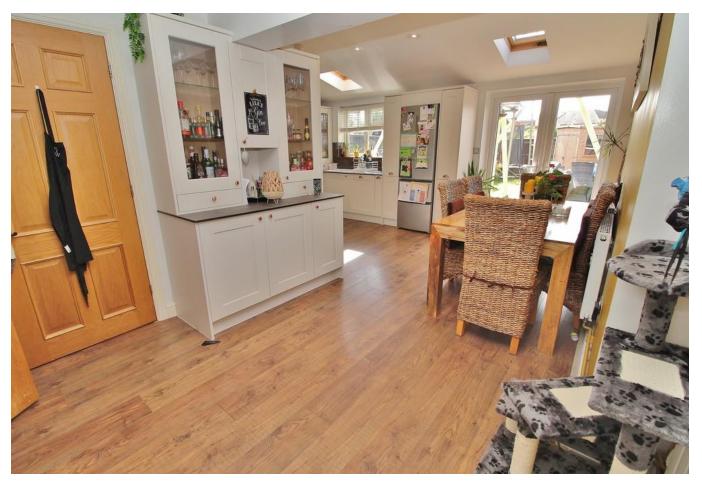

# **PORCH**

**LOUNGE** 16' 11" x 11' (5.16m x 3.35m)

**BEDROOM/STUDY** 15' 3" x 7' 5" (4.65m x 2.26m)

**KITCHEN/BREAKFAST ROOM** 19' 1" x 16' 9" (5.82m x 5.11m)

**UTILITY** 

WC

**STAIRS** 

**LANDING** 