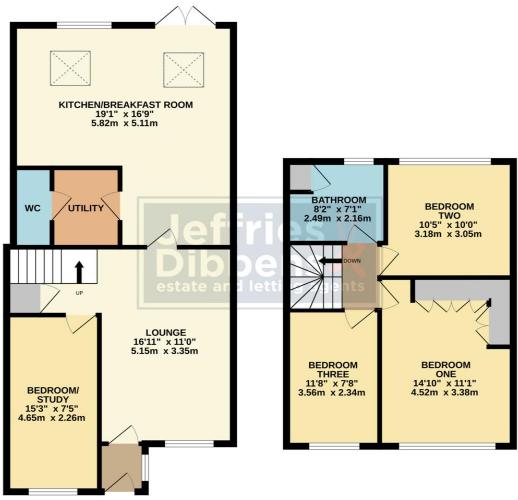

# **PORCH**

**LOUNGE** 16' 11" x 11' (5.16m x 3.35m)

**BEDROOM/STUDY** 15' 3" x 7' 5" (4.65m x 2.26m)

**KITCHEN/BREAKFAST ROOM** 19' 1" x 16' 9" (5.82m x 5.11m)

**UTILITY** 

WC

**STAIRS** 

**LANDING** 

**BATHROOM** 8' 2" x 7' 1" (2.49m x 2.16m)

**BEDROOM ONE** 14' 10" x 11' 1" (4.52m x 3.38m)

**BEDROOM TWO** 10' 5" x 10' (3.18m x 3.05m)

**BEDROOM THREE** 11' 8" x 7' 8" (3.56m x 2.34m)

GROUND FLOOR 710 sq.ft. (66.0 sq.m.) approx. 1ST FLOOR 458 sq.ft. (42.6 sq.m.) approx.

TOTAL FLOOR AREA: 1168 sq.ft. (108.5 sq.m.) approx.

Whilst every attempt has been made to ensure the accuracy of the floopfan contained here, measurements of doors, windows, norms and any other items are approximate and no responsibility to taken for any error, prospective purchaser. The services, systems and applicances shown have not been tested and no guarantee as to their operability or efficiency can be given.