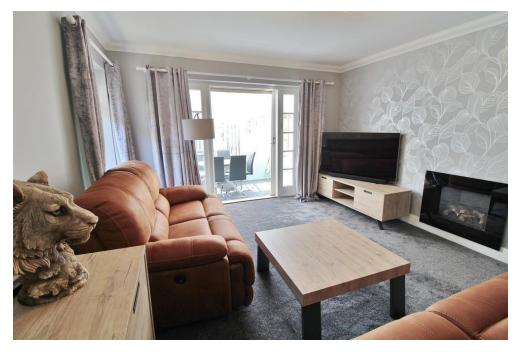

## PROPERTY SUMMARY

BEAUTIFULLY PRESENTED BUNGALOW. Situated in a quiet position overlooking a green, within a well regarded Bedhampton Road, this property is sure to attract early interest. The accommodation, has recently been comprehensively renovated and redecorated, including the installation of a stunning fitted kitchen, new carpets, windows and doors. The property also comprises three bedrooms, a very nicely presented lounge with a quality feature fire place, and a contemporary bathroom suite. Outside, there is a conservatory, a lovely recently landscaped rear garden and SECRET GARDEN with large store shed/gym and a GARAGE in an adjacent block. Contact Jeffries & Dibbens for an internal inspection.

# **PORCH**

**ENTRANCE HALL** 

**KITCHEN** 13' 10" x 9' 7" (4.22m x 2.92m)

**CONSERVATORY** 9' 10" x 9' (3m x 2.74m)

**CONSERVATORY** 12' 7" x 9' (3.84m x 2.74m)

**LOUNGE** 13' 10" x 12' 1" (4.22m x 3.68m)