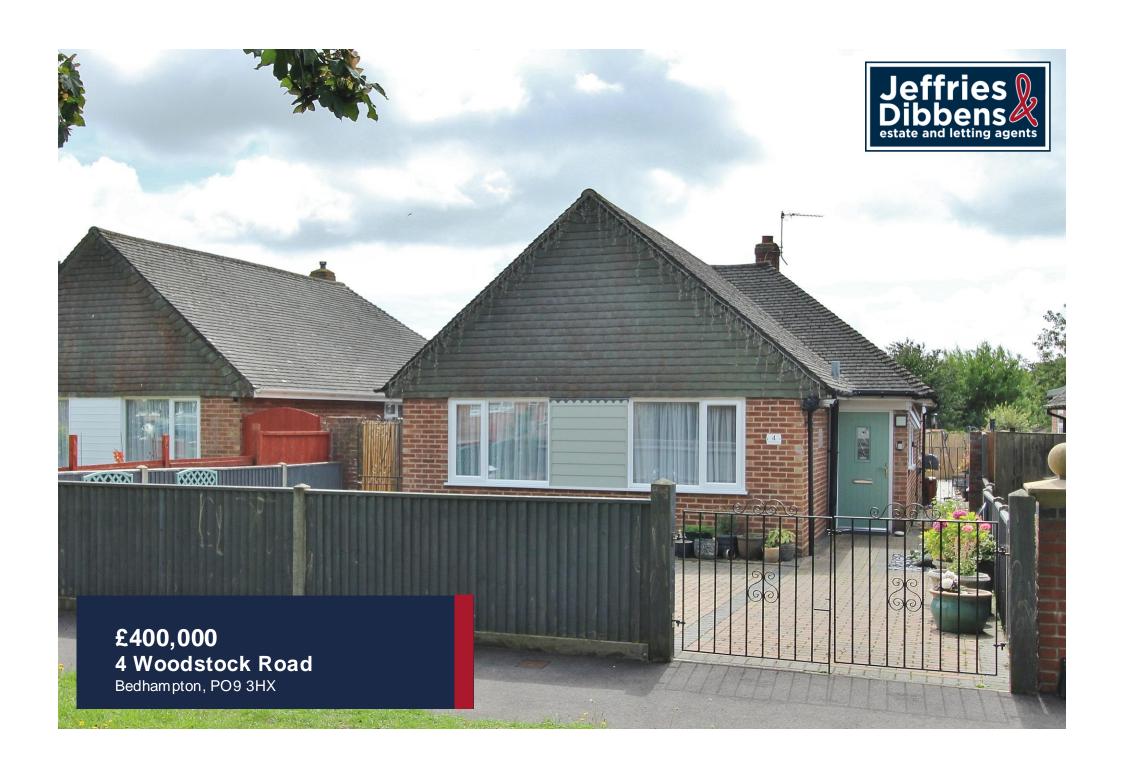

## PROPERTY SUMMARY

BEAUTIFULLY PRESENTED BUNGALOW. Situated in a quiet position overlooking a green, within a well regarded Bedhampton Road, this property is sure to attract early interest. The accommodation, has recently been comprehensively renovated and redecorated, including the installation of a stunning fitted kitchen, new carpets, windows and doors. The property also comprises three bedrooms, a very nicely presented lounge with a quality feature fire place, and a contemporary bathroom suite. Outside, there is a conservatory, a lovely recently landscaped rear garden and SECRET GARDEN with large store shed/gym and a GARAGE in an adjacent block. Contact Jeffries & Dibbens for an internal inspection.