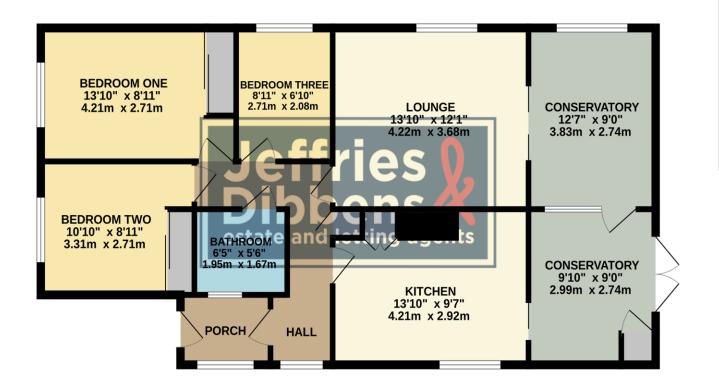

# **PORCH**

**ENTRANCE HALL** 

**KITCHEN** 13' 10" x 9' 7" (4.22m x 2.92m)

**CONSERVATORY** 9' 10" x 9' (3m x 2.74m)

**CONSERVATORY** 12' 7" x 9' (3.84m x 2.74m)

**LOUNGE** 13' 10" x 12' 1" (4.22m x 3.68m)

**BEDROOM THREE** 8' 11" x 6' 10" (2.72m x 2.08m)

**BEDROOM ONE** 13' 10" x 8' 11" (4.22m x 2.72m)

**BEDROOM TWO** 10' 10" x 8' 11" (3.3m x 2.72m)

**BATHROOM** 

**SOUTH FACING GARDEN** 

**GARAGE** 

# **GROUND FLOOR**

Whilst every attempt has been made to ensure the accuracy of the floorplan contained here, measurements of doors, windows, rooms and any other items are approximate and no responsibility is taken for any error, omission or mis-statement. This plan is for illustrative purposes only and should be used as such by any prospective purchaser. The settlement and appliances shown have not been tested and no guarantee as to their operability or efficiency can be given.