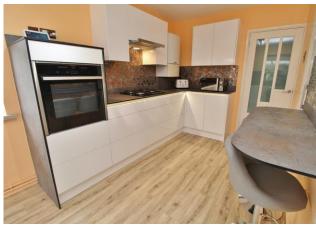

## PROPERTY SUMMARY

BEAUTIFULLY PRESENTED BUNGALOW. Situated in a quiet position overlooking a green, within a well regarded Bedhampton Road, this property is sure to attract early interest. The accommodation, has recently been comprehensively renovated and redecorated, including the installation of a stunning fitted kitchen, new carpets, windows and doors. The property also comprises three bedrooms, a very nicely presented lounge with a quality feature fire place, and a contemporary bathroom suite. Outside, there is a conservatory, a lovely recently landscaped rear garden and SECRET GARDEN with large store shed/gym and a GARAGE in an adjacent block. Contact Jeffries & Dibbens for an internal inspection.

# **PORCH**

**ENTRANCE HALL** 

**KITCHEN** 13' 10" x 9' 7" (4.22m x 2.92m)

**CONSERVATORY** 9' 10" x 9' (3m x 2.74m)

**CONSERVATORY** 12' 7" x 9' (3.84m x 2.74m)

**LOUNGE** 13' 10" x 12' 1" (4.22m x 3.68m)