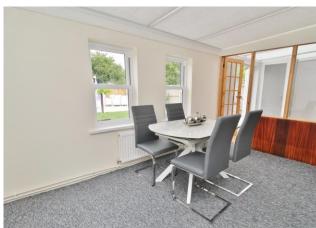

## PROPERTY SUMMARY

BEAUTIFULLY PRESENTED BUNGALOW. Situated in a quiet position overlooking a green, within a well regarded Bedhampton Road, this property is sure to attract early interest. The accommodation, has recently been comprehensively renovated and redecorated, including the installation of a stunning fitted kitchen, new carpets, windows and doors. The property also comprises three bedrooms, a very nicely presented lounge with a quality feature fire place, and a contemporary bathroom suite. Outside, there is a conservatory, a lovely recently landscaped rear garden and SECRET GARDEN with large store shed/gym and a GARAGE in an adjacent block. Contact Jeffries & Dibbens for an internal inspection.

# **PORCH**

**ENTRANCE HALL** 

**KITCHEN** 13' 10" x 9' 7" (4.22m x 2.92m)

**CONSERVATORY** 9' 10" x 9' (3m x 2.74m)

**CONSERVATORY** 12' 7" x 9' (3.84m x 2.74m)

**LOUNGE** 13' 10" x 12' 1" (4.22m x 3.68m)