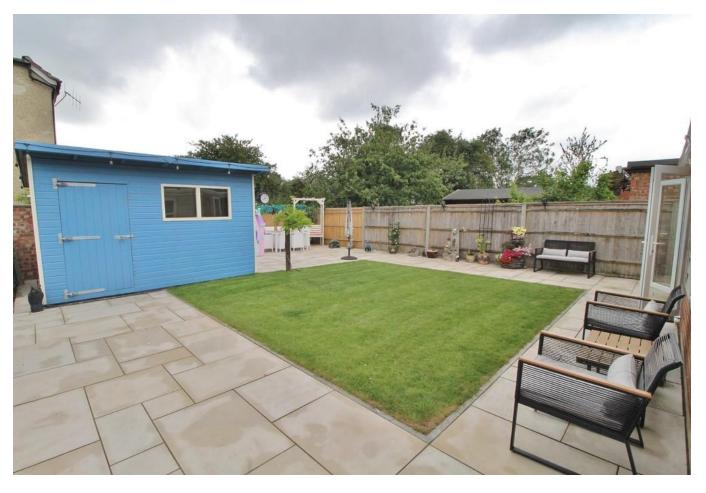

## PROPERTY SUMMARY

BEAUTIFULLY PRESENTED BUNGALOW. Situated in a quiet position overlooking a green, within a well regarded Bedhampton Road, this property is sure to attract early interest. The accommodation, has recently been comprehensively renovated and redecorated, including the installation of a stunning fitted kitchen, new carpets, windows and doors. The property also comprises three bedrooms, a very nicely presented lounge with a quality feature fire place, and a contemporary bathroom suite. Outside, there is a conservatory, a lovely recently landscaped rear garden and SECRET GARDEN with large store shed/gym and a GARAGE in an adjacent block. Contact Jeffries & Dibbens for an internal inspection.

**BEDROOM THREE** 8' 11" x 6' 10" (2.72m x 2.08m)

**BEDROOM ONE** 13' 10" x 8' 11" (4.22m x 2.72m)

**BEDROOM TWO** 10' 10" x 8' 11" (3.3m x 2.72m)

**BATHROOM** 

**SOUTH FACING GARDEN** 

**GARAGE** 