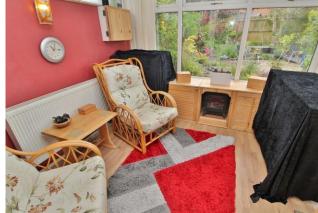

## ENTRANCE

LOUNGE 13' 9" x 11' 11" (4.19m x 3.63m)

**DINING ROOM** 9' 2" x 7' 7" (2.79m x 2.31m)

**KITCHEN** 9' 2" x 7' 1" (2.79m x 2.16m)

**CONSERVATORY** 9' 9" x 9' 7" (2.97m x 2.92m)

LANDING

SHOWER ROOM