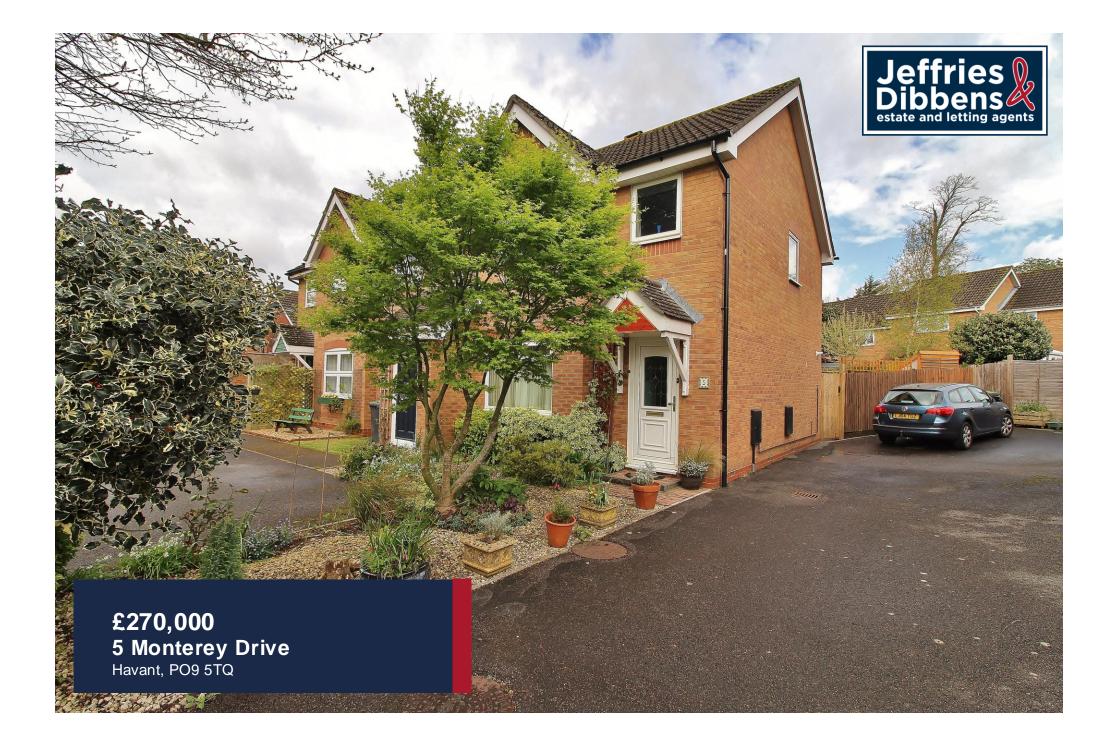

## **PROPERTY SUMMARY**

Located in this popular residential development, this three bedroom end terraced house offers off road parking and a beautifully maintained rear garden. The internal accommodation comprises a spacious lounge, separate dining room, fitted kitchen and a lovely conservatory with sky lantern, the landing leads to the main bedroom with built in wardrobes, an additional double bedroom, a single bedroom/study and the shower room. Off road parking is offered 'tandem style' and there is a gorgeous rear garden that is now blooming with colour. An internal viewing is essential to appreciate the space on offer her and the potential to add your own stamp to this much loved home, contact us to arrange your appointment.