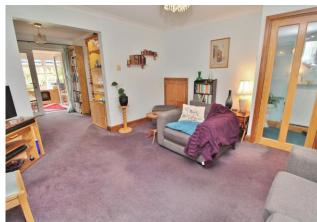

## ENTRANCE

LOUNGE 13' 9" x 11' 11" (4.19m x 3.63m)

**DINING ROOM** 9' 2" x 7' 7" (2.79m x 2.31m)

**KITCHEN** 9' 2" x 7' 1" (2.79m x 2.16m)

**CONSERVATORY** 9' 9" x 9' 7" (2.97m x 2.92m)

LANDING

SHOWER ROOM