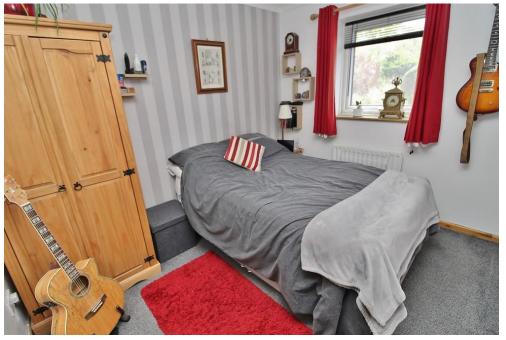

BEDROOM ONE 11' 5" x 8' 2" (3.48m x 2.49m)

**BEDROOM TWO** 11' 6" x 8' 2" (3.51m x 2.49m)

BEDROOM THREE 7' 2" x 6' 5" (2.18m x 1.96m)

GROUND FLOOR 423 sq.ft. (39.3 sq.m.) approx. 1ST FLOOR 330 sq.ft. (30.6 sq.m.) approx.