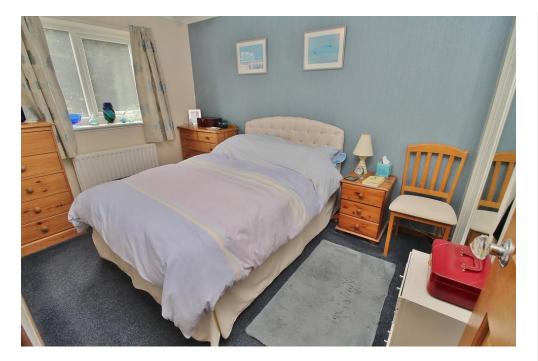

BEDROOM ONE 11' 5" x 8' 2" (3.48m x 2.49m)

**BEDROOM TWO** 11' 6" x 8' 2" (3.51m x 2.49m)

BEDROOM THREE 7' 2" x 6' 5" (2.18m x 1.96m)

GROUND FLOOR 423 sq.ft. (39.3 sq.m.) approx. 1ST FLOOR 330 sq.ft. (30.6 sq.m.) approx.