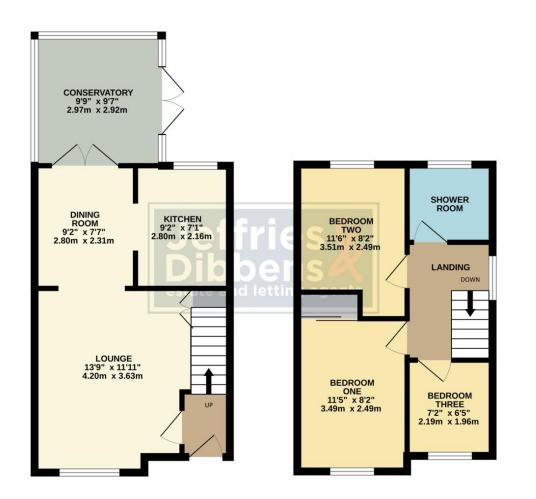

## ENTRANCE

LOUNGE 13' 9" x 11' 11" (4.19m x 3.63m)

**DINING ROOM** 9' 2" x 7' 7" (2.79m x 2.31m)

**KITCHEN** 9' 2" x 7' 1" (2.79m x 2.16m)

**CONSERVATORY** 9' 9" x 9' 7" (2.97m x 2.92m)

LANDING

SHOWER ROOM

BEDROOM ONE 11' 5" x 8' 2" (3.48m x 2.49m)

**BEDROOM TWO** 11' 6" x 8' 2" (3.51m x 2.49m)

BEDROOM THREE 7' 2" x 6' 5" (2.18m x 1.96m)

GROUND FLOOR 423 sq.ft. (39.3 sq.m.) approx. 1ST FLOOR 330 sq.ft. (30.6 sq.m.) approx.

TOTAL FLOOR AREA: 752 sq.ft. (69.9 sq.m.) approx. Whilst every attempt has been made to ensure the accuracy of the floorplan contained here, measurements of doors, whonks, rooms and any vother items are approximate and no responsibility is taken for any error, omission or mis-statement. This plan is for illustrative purposes only and should be used as such by any prospective purchaser. The services, systems and applicationes shown have not been tested and no guarantee as to their operability or efficiency: can be given. Made with Netrops (2022)