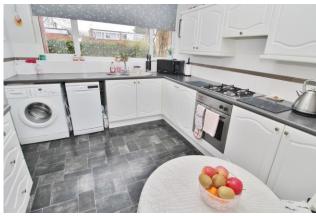

**HALL** 

WC

**KITHCEN/BREAKFAST ROOM** 11' 4" x 11' 3" (3.45m x 3.43m)

**LOUNGE/DINER** 17' 10" x 12' 9" (5.44m x 3.89m)

**LANDING** 

**BATHROOM** 

**BEDROOM ONE** 11' 0" x 10' 3" (3.35m x 3.12m)

**BEDROOM TWO** 11' 0" x 10' 3" (3.35m x 3.12m)