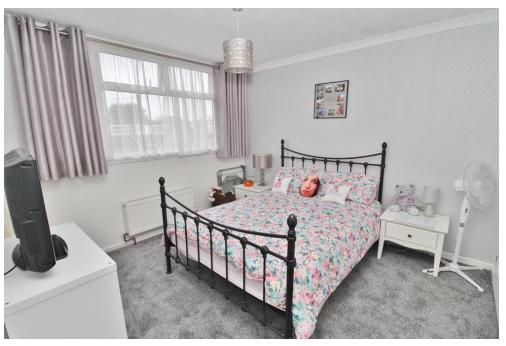

**HALL** 

WC

**KITHCEN/BREAKFAST ROOM** 11' 4" x 11' 3" (3.45m x 3.43m)

**LOUNGE/DINER** 17' 10" x 12' 9" (5.44m x 3.89m)

**LANDING** 

**BATHROOM** 

**BEDROOM ONE** 11' 0" x 10' 3" (3.35m x 3.12m)

**BEDROOM TWO** 11' 0" x 10' 3" (3.35m x 3.12m)