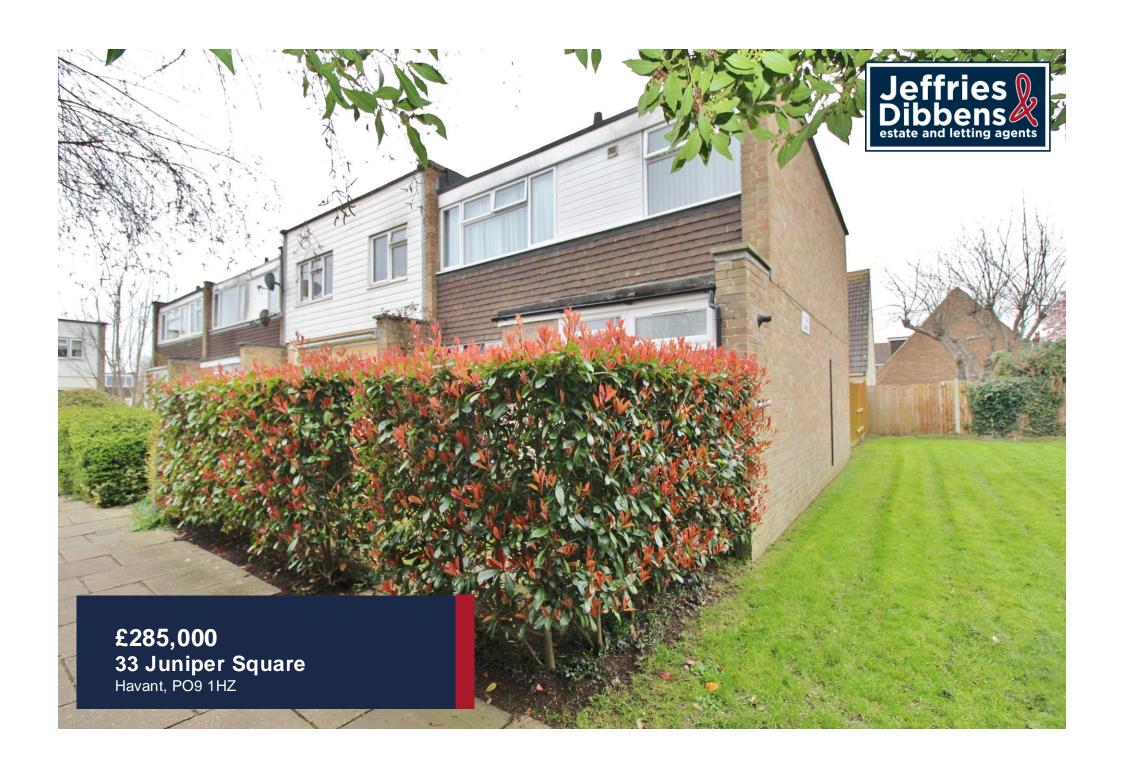

## **PROPERTY SUMMARY**

This beautifully presented end terrace house is nicely located, adjacent to a green and with no passing traffic, in Juniper Square Havant, only a short distance to the town centre shops, including a Waitrose, mainline railway station. The property, which has undergone many improvements under the ownership of the Vendor, comprises three bedrooms, a family bathroom, lounge, an enhanced kitchen space, downstairs cloakroom and a garage in a block. Due to the traffic free location with lots of greenspace and proximity to 'good' Ofsted schools, we feel that this property would make an ideal home for a young family. Contact us at your soonest opportunity to arrange an internal inspection.