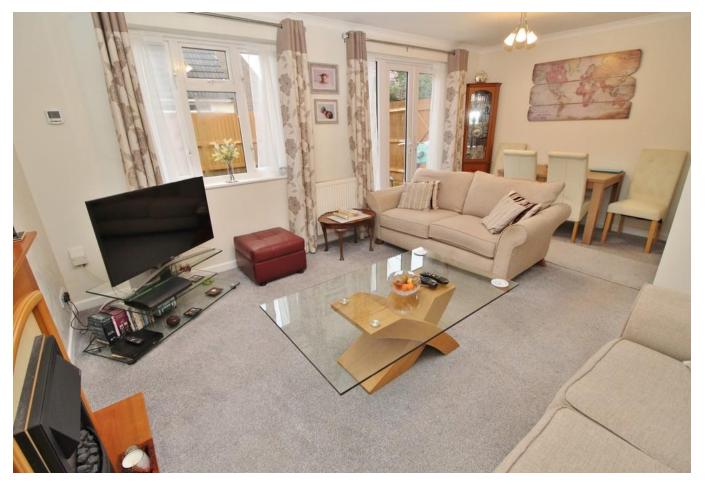

**HALL** 

WC

**KITHCEN/BREAKFAST ROOM** 11' 4" x 11' 3" (3.45m x 3.43m)

**LOUNGE/DINER** 17' 10" x 12' 9" (5.44m x 3.89m)

**LANDING** 

**BATHROOM** 

**BEDROOM ONE** 11' 0" x 10' 3" (3.35m x 3.12m)

**BEDROOM TWO** 11' 0" x 10' 3" (3.35m x 3.12m)