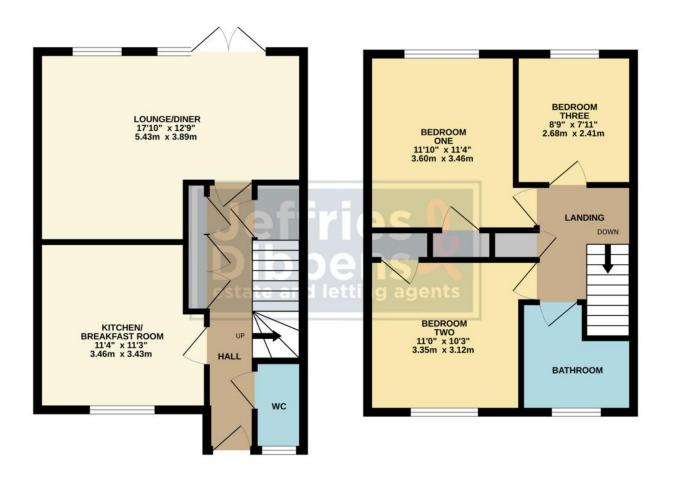

**HALL** 

WC

**KITHCEN/BREAKFAST ROOM** 11' 4" x 11' 3" (3.45m x 3.43m)

**LOUNGE/DINER** 17' 10" x 12' 9" (5.44m x 3.89m)

**LANDING** 

**BATHROOM** 

**BEDROOM ONE** 11' 0" x 10' 3" (3.35m x 3.12m)

**BEDROOM TWO** 11' 0" x 10' 3" (3.35m x 3.12m)

**BEDROOM THREE** 8' 9" x 7' 11" (2.67m x 2.41m)

**GARAGE** 

GROUND FLOOR 446 sq.ft. (41.4 sq.m.) approx. 1ST FLOOR 428 sq.ft. (39.8 sq.m.) approx.

TOTAL FLOOR AREA: 874 sq.ft. (81.2 sq.m.) approx.

Whilst every attempt has been made to ensure the accuracy of the floorplan contained here, measurements of doors, windows, rooms and any other items are approximate and no responsibility is taken for any error, omission or mis-statement. This plan is for illustrative purposes only and should be used as such by any prospective purchaser. The services, systems and appliances shown have not been tested and no guarantee as to their operability or efficiency can be given.