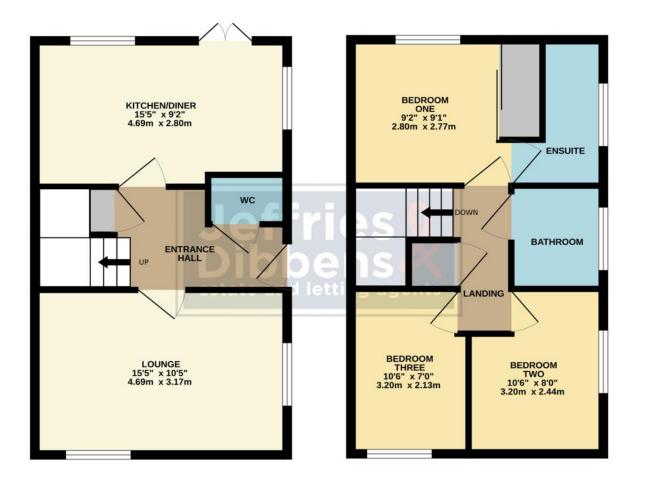

HALL

WC

**LOUNGE** 15' 5" x 10' 5" (4.7m x 3.18m)

**KITCHEN/DINER** 15' 5" x 9' 2" (4.7m x 2.79m)

LANDING

## BATHROOM

**BEDROOM ONE** 9' 2" x 9' 1" (2.79m x 2.77m)

## ENSUITE

BEDROOM TWO 10' 6" x 8' (3.2m x 2.44m)

BEDROOM THREE 10' 6" x 7' (3.2m x 2.13m)

**GROUND FLOOR** 

**1ST FLOOR** 

Whilst every attempt has been made to ensure the accuracy of the floorplan contained here, measurements of doors, windows, rooms and any other items are approximate and no responsibility is taken for any eror, omission or mis-statement. This plan is for illustrative purposes only and should be used as such by any prospective purchaser. The services, systems and appliances shown have not been tested and no guarantee as to their operability or efficiency can be given. Made with Metropix 62024