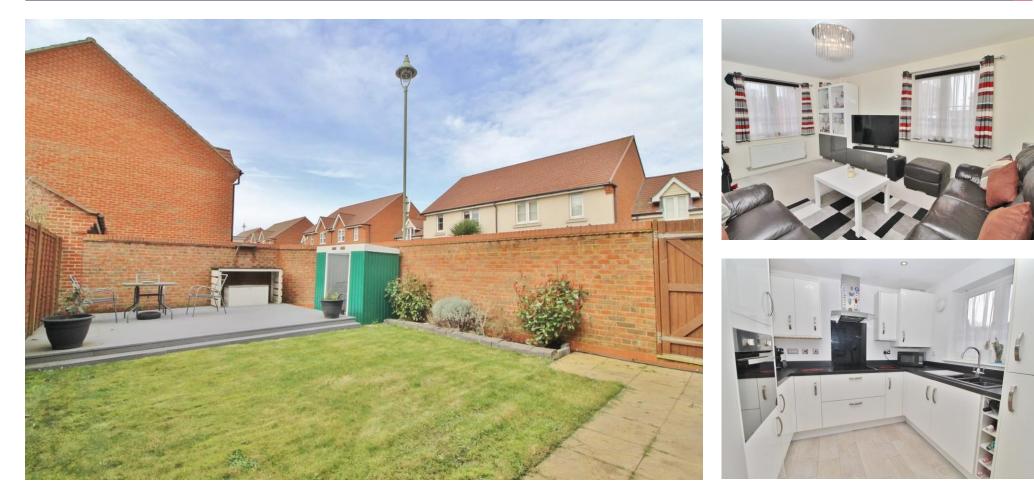

## **PROPERTY SUMMARY**

Nicely located in Coopers Grange, a 2015 Bloor Homes development, near to Havant town, this lovely semi-detached house would make an ideal purchase for those buyers looking for the convenience of town centre amenities including Waitrose and the mainline station on the door step! Contemporarily styled accommodation includes a lounge, fitted kitchen/dining room, three bedrooms with master en suite, and a family bathroom suite. Outside there is a westerly facing rear garden with garage and parking. An internal viewing is essential to appreciate the space on offer here, contact us at your soonest convenience to arrange for an internal inspection.

HALL

WC

**LOUNGE** 15' 5" x 10' 5" (4.7m x 3.18m)

**KITCHEN/DINER** 15' 5" x 9' 2" (4.7m x 2.79m)

LANDING