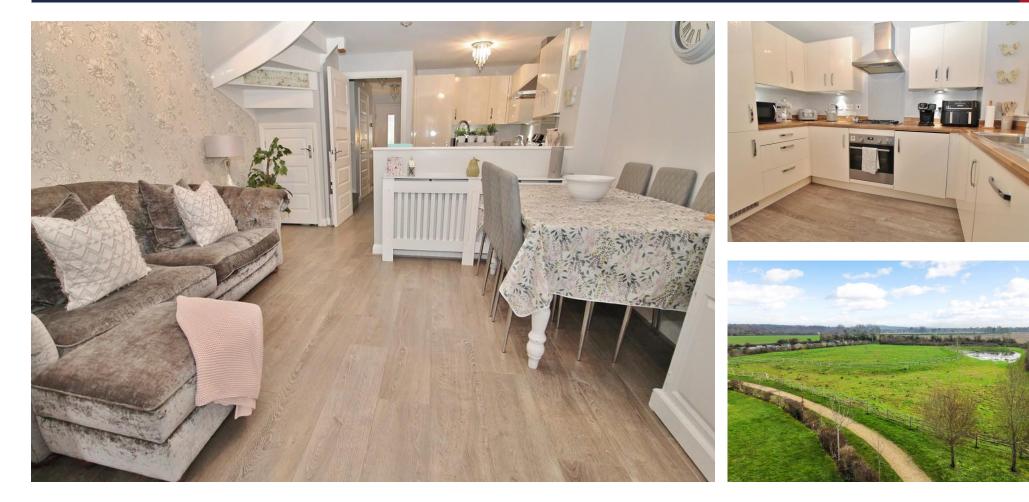

, ground floor wc, study/bedroom four, an open plan kitchen/dining/living room providing a sociable space that opens onto the private rear garden with a westerly aspect. The first floor landing leads to the main bedroom with ensuite and to the lounge (which could be utilised as another bedroom), stairs that lead to the top floor with two further bedrooms both with built in storage and the family bathroom. Externally there is the garage and ample off road parking. Located between Havant and Emsworth with their town centre amenities and mainline train stations, excellent transport links are offered with the A27 only a short drive away. To truly appreciate the accommodation on offer here as well as the lovely views, an internal viewing is essential, contact us to arrange your appointment.









## HALL

**STUDY** 9' 2" x 6' 1" (2.79m x 1.85m)

## WC

**KITCHEN/DINING/LIVING SPACE** 23' 3" x 12' 10" (7.09m x 3.91m)

## LANDING

LOUNGE 12' 10" x 11' 11" (3.91m x 3.63m)

**BEDROOM ONE** 12' 10" x 9' 10" (3.91m x 3m)

**EN SUITE** 

LANDING

BATHROOM

**BEDROOM TWO** 12' 10" x 11' 3" (3.91m x 3.43m)

BEDROOM THREE 10' 10" x 9' 3" (3.3m x 2.82m)



TOTAL FLOOR AREA : 1104 sq.ft. (102.6 sq.m.) approx

Whilst every attempt has been made to ensure the accuracy of the floorplan contained here, measurements of doors, windows, rooms and any other items are approximate and no responsibility is taken for any error, omission or mis-statement. This plan is for illustrative purposes only and should be used as such by any prospective purchaser. This pains to main and application with the an