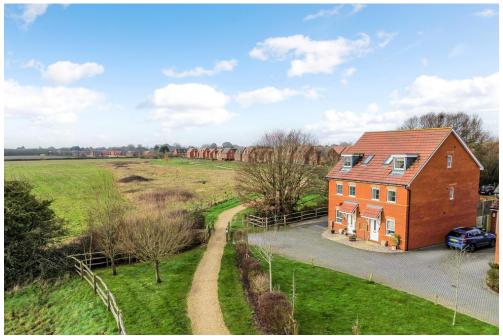

## PROPERTY SUMMARY

Situated at the end of this cul-de-sac is this beautifully presented three/four bedroom modern townhouse with stunning views directly in front. The contemporary accommodation comprises a hallway, ground floor wc, study/bedroom four, an open plan kitchen/dining/living room providing a sociable space that opens onto the private rear garden with a westerly aspect. The first floor landing leads to the main bedroom with ensuite and to the lounge (which could be utilised as another bedroom), stairs that lead to the top floor with two further bedrooms both with built in storage and the family bathroom. Externally there is the garage and ample off road parking. Located between Havant and Emsworth with their town centre amenities and mainline train stations, excellent transport links are offered with the A27 only a short drive away. To truly appreciate the accommodation on offer here as well as the lovely views, an internal viewing is essential, contact us to arrange your appointment.