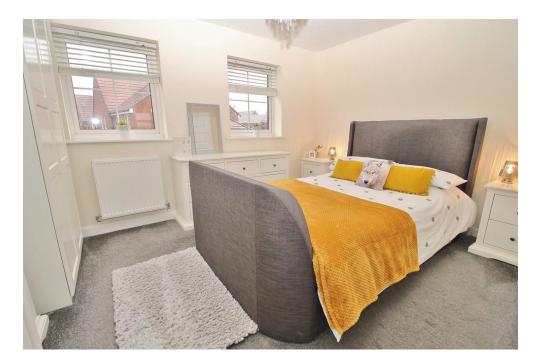

## LANDING

LOUNGE 12' 10" x 11' 11" (3.91m x 3.63m)

**BEDROOM ONE** 12' 10" x 9' 10" (3.91m x 3m)

**EN SUITE** 

LANDING

BATHROOM

**BEDROOM TWO** 12' 10" x 11' 3" (3.91m x 3.43m)

BEDROOM THREE 10' 10" x 9' 3" (3.3m x 2.82m)