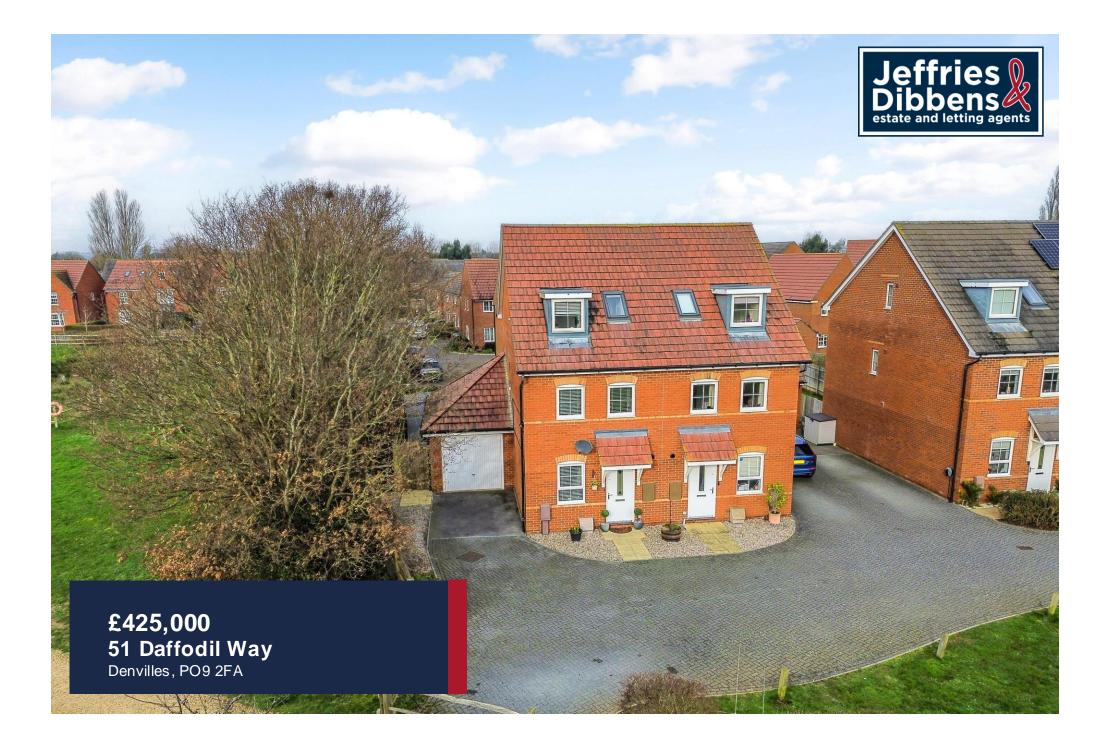

## PROPERTY SUMMARY

Situated at the end of this cul-de-sac is this beautifully presented three/four bedroom modern townhouse with stunning views directly in front. The contemporary accommodation comprises a hallway, ground floor wc, study/bedroom four, an open plan kitchen/dining/living room providing a sociable space that opens onto the private rear garden with a westerly aspect. The first floor landing leads to the main bedroom with ensuite and to the lounge (which could be utilised as another bedroom), stairs that lead to the top floor with two further bedrooms both with built in storage and the family bathroom. Externally there is the garage and ample off road parking. Located between Havant and Emsworth with their town centre amenities and mainline train stations, excellent transport links are offered with the A27 only a short drive away. To truly appreciate the accommodation on offer here as well as the lovely views, an internal viewing is essential, contact us to arrange your appointment.