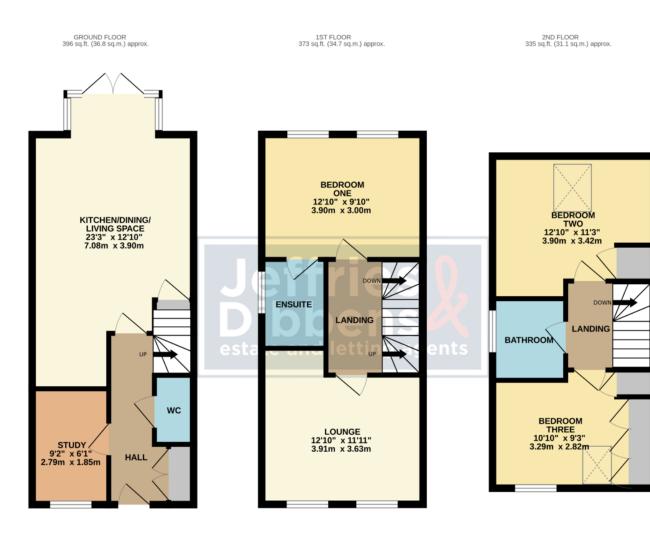

## HALL

**STUDY** 9' 2" x 6' 1" (2.79m x 1.85m)

## WC

**KITCHEN/DINING/LIVING SPACE** 23' 3" x 12' 10" (7.09m x 3.91m)

## LANDING

LOUNGE 12' 10" x 11' 11" (3.91m x 3.63m)

**BEDROOM ONE** 12' 10" x 9' 10" (3.91m x 3m)

**EN SUITE** 

LANDING

BATHROOM

**BEDROOM TWO** 12' 10" x 11' 3" (3.91m x 3.43m)

BEDROOM THREE 10' 10" x 9' 3" (3.3m x 2.82m)

TOTAL FLOOR AREA : 1104 sq.ft. (102.6 sq.m.) approx

Whilst every attempt has been made to ensure the accuracy of the floorplan contained here, measurements of doors, windows, rooms and any other items are approximate and no responsibility is taken for any error, omission or mis-statement. This plan is for illustrative purposes only and should be used as such by any prospective purchaser. This pains to main and application with the another burges and application of the analysis of the analy