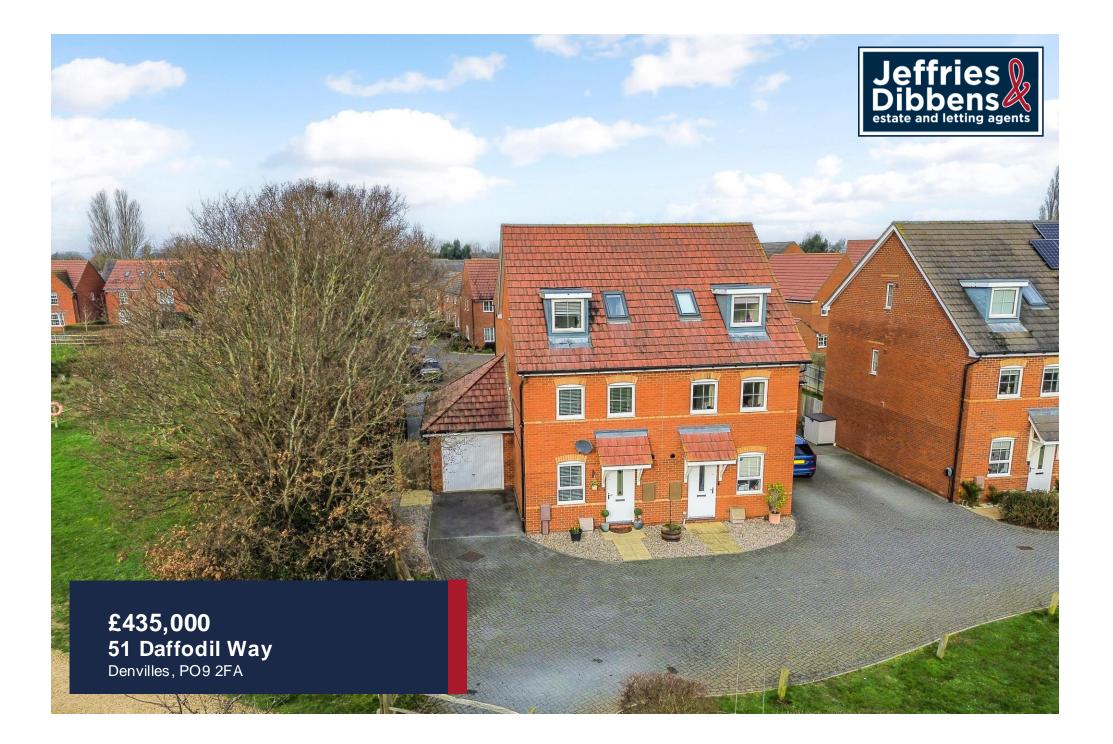

## PROPERTY SUMMARY

Situated at the end of this cul-de-sac is this beautifully presented three/four bedroom modern townhouse with stunning views directly in front. The contemporary accommodation comprises a hallway, ground floor wc, study/bedroom four, an open plan kitchen/dining/living room providing a sociable space that opens onto the private rear garden with a westerly aspect. The first floor landing leads to the main bedroom with ensuite and to the lounge (which could be utilised as another bedroom), stairs that lead to the top floor with two further bedrooms both with built in storage, and the family bathroom. Externally there is the garage and ample off road parking. Located between Havant and Emsworth with their town centre amenities and mainline train stations, excellent transport links are offered with the A27 only a short drive away. To truly appreciate the accommodation on offer here as well as the lovely views, an internal viewing is essential, contact us to arrange your appointment.