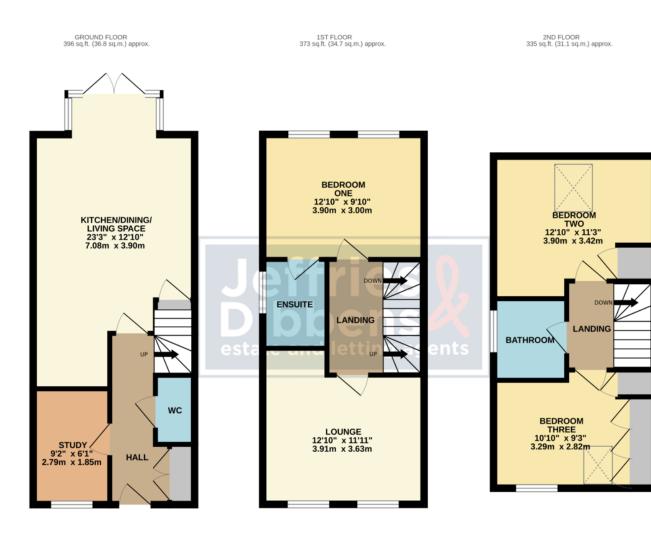

## HALL

**STUDY** 9' 2" x 6' 1" (2.79m x 1.85m)

## WC

**KITCHEN/DINING/LIVING SPACE** 23' 3" x 12' 10" (7.09m x 3.91m)

## LANDING

LOUNGE 12' 10" x 11' 11" (3.91m x 3.63m)

BEDROOM ONE 12' 10" x 9' 10" (3.91m x 3m)

**EN SUITE** 

LANDING

BATHROOM

**BEDROOM TWO** 12' 10" x 11' 3" (3.91m x 3.43m)

BEDROOM THREE 10' 10" x 9' 3" (3.3m x 2.82m)

TOTAL FLOOR AREA : 1104 sq.ft. (102.6 sq.m.) approx

Whilst every attempt has been made to ensure the accuracy of the floorplan contained here, measurements of doors, windows, rooms and any other items are approximate and no responsibility is taken for any error, omission or mis-statement. This plan is for illustrative purposes only and should be used as such by any prospective purchaser. This pains to main and application with the another burges and application of the analysis of the analy