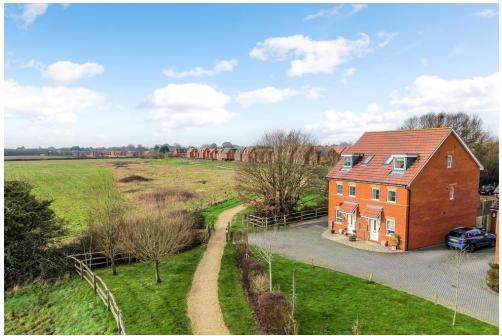

## PROPERTY SUMMARY

Situated at the end of this cul-de-sac is this beautifully presented three/four bedroom modern townhouse with stunning views directly in front. The contemporary accommodation comprises a hallway, ground floor wc, study/bedroom four, an open plan kitchen/dining/living room providing a sociable space that opens onto the private rear garden with a westerly aspect. The first floor landing leads to the main bedroom with ensuite and to the lounge (which could be utilised as another bedroom), stairs that lead to the top floor with two further bedrooms both with built in storage, and the family bathroom. Externally there is the garage and ample off road parking. Located between Havant and Emsworth with their town centre amenities and mainline train stations, excellent transport links are offered with the A27 only a short drive away. To truly appreciate the accommodation on offer here as well as the lovely views, an internal viewing is essential, contact us to arrange your appointment.