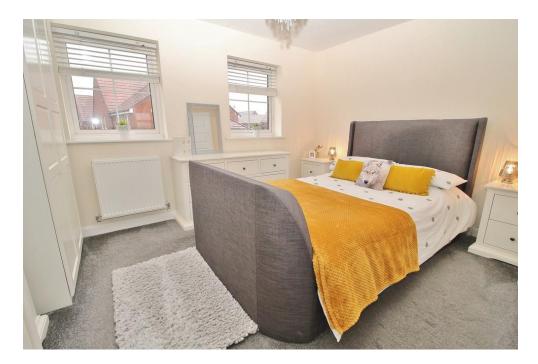

## LANDING

LOUNGE 12' 10" x 11' 11" (3.91m x 3.63m)

BEDROOM ONE 12' 10" x 9' 10" (3.91m x 3m)

**EN SUITE** 

LANDING

BATHROOM

**BEDROOM TWO** 12' 10" x 11' 3" (3.91m x 3.43m)

BEDROOM THREE 10' 10" x 9' 3" (3.3m x 2.82m)