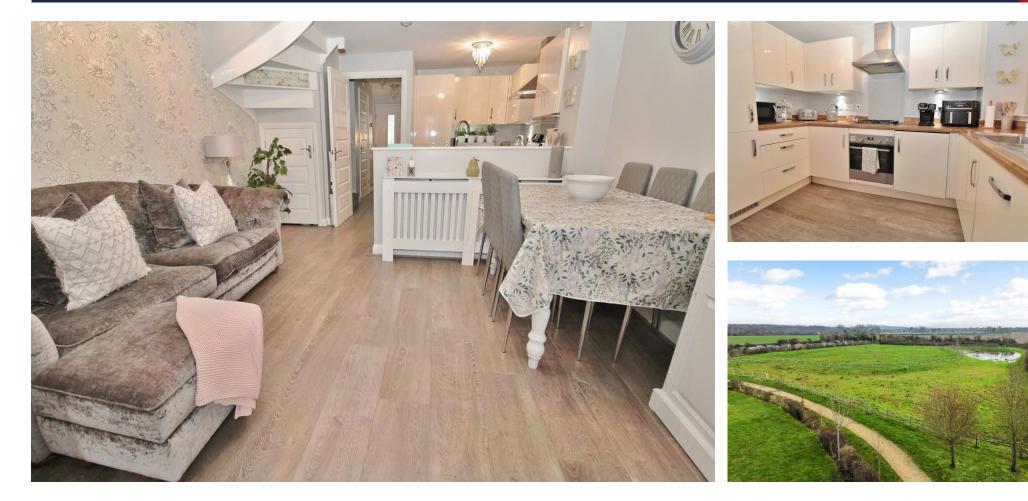

ground floor wc, study/bedroom four, an open plan kitchen/dining/living room providing a sociable space that opens onto the private rear garden with a westerly aspect. The first floor landing leads to the main bedroom with ensuite and to the lounge (which could be utilised as another bedroom), stairs that lead to the top floor with two further bedrooms both with built in storage, and the family bathroom. Externally there is the garage and ample off road parking. Located between Havant and Emsworth with their town centre amenities and mainline train stations, excellent transport links are offered with the A27 only a short drive away. To truly appreciate the accommodation on offer here as well as the lovely views, an internal viewing is essential, contact us to arrange your appointment.









## HALL

**STUDY** 9' 2" x 6' 1" (2.79m x 1.85m)

## WC

**KITCHEN/DINING/LIVING SPACE** 23' 3" x 12' 10" (7.09m x 3.91m)

## LANDING

LOUNGE 12' 10" x 11' 11" (3.91m x 3.63m)

BEDROOM ONE 12' 10" x 9' 10" (3.91m x 3m)

**EN SUITE** 

LANDING

BATHROOM

**BEDROOM TWO** 12' 10" x 11' 3" (3.91m x 3.43m)

BEDROOM THREE 10' 10" x 9' 3" (3.3m x 2.82m)



TOTAL FLOOR AREA : 1104 sq.ft. (102.6 sq.m.) approx

Whilst every attempt has been made to ensure the accuracy of the floorplan contained here, measurements of doors, windows, rooms and any other items are approximate and no responsibility is taken for any error, omission or mis-statement. This plan is for illustrative purposes only and should be used as such by any prospective purchaser. This pains to main and application with the anothe