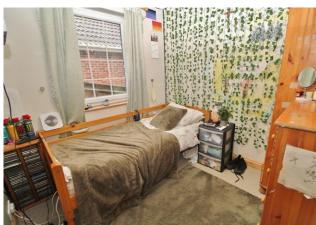

# **HALL**

**BEDROOM ONE** 12' 9" x 12' (3.89m x 3.66m)

**BEDROOM TWO** 11' 4" x 8' 10" (3.45m x 2.69m)

**BEDROOM THREE** 8' 2" x 7' 11" (2.49m x 2.41m)

**BATHROOM** 6' 3" x 7' 7" (1.91m x 2.31m)

**LOUNGE** 16' 6" x 11' 3" (5.03m x 3.43m)