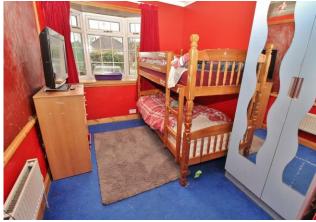

# **HALL**

**BEDROOM ONE** 12' 9" x 12' (3.89m x 3.66m)

**BEDROOM TWO** 11' 4" x 8' 10" (3.45m x 2.69m)

**BEDROOM THREE** 8' 2" x 7' 11" (2.49m x 2.41m)

**BATHROOM** 6' 3" x 7' 7" (1.91m x 2.31m)

**LOUNGE** 16' 6" x 11' 3" (5.03m x 3.43m)