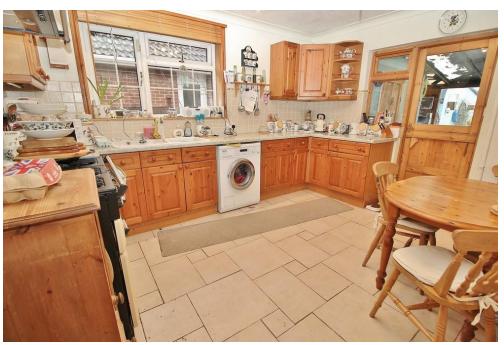

**KITCHEN** 12' 9" x 10' 4" (3.89m x 3.15m)

**SUN ROOM** 21' 7" x 8' 6" (6.58m x 2.59m)

WC