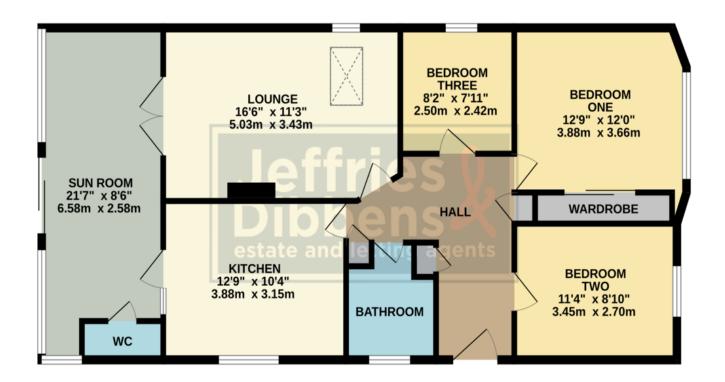

# **HALL**

**BEDROOM ONE** 12' 9" x 12' (3.89m x 3.66m)

**BEDROOM TWO** 11' 4" x 8' 10" (3.45m x 2.69m)

**BEDROOM THREE** 8' 2" x 7' 11" (2.49m x 2.41m)

**BATHROOM** 6' 3" x 7' 7" (1.91m x 2.31m)

**LOUNGE** 16' 6" x 11' 3" (5.03m x 3.43m)

**KITCHEN** 12' 9" x 10' 4" (3.89m x 3.15m)

**SUN ROOM** 21' 7" x 8' 6" (6.58m x 2.59m)

WC

## **GROUND FLOOR** 959 sq.ft. (89.1 sq.m.) approx.

TOTAL FLOOR AREA: 959 sq.ft. (89.1 sq.m.) approx.

Whilst every attempt has been made to ensure the accuracy of the floorplan contained here, measurements writist every attempt has been made to ensure one accounts of the floorplant contained here; measurements of doors, windows, rooms and any other lems are approximate and no responsibility is taken for any error, omission or mis-statement. This plan is for illustrative purposes only and should be used as such by any prospective purchaser. The services, systems and appliances shown have not been tested and no guarantee as to their operability or efficiency can be given.

Made with Metropix C9204