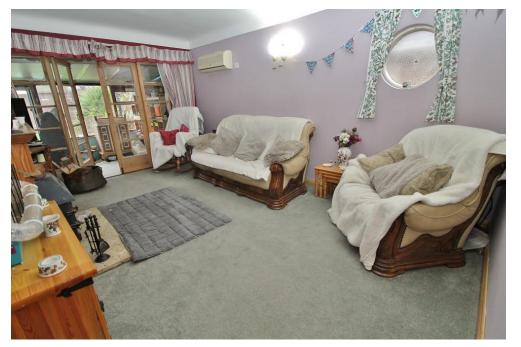

# **HALL**

**BEDROOM ONE** 12' 9" x 12' (3.89m x 3.66m)

**BEDROOM TWO** 11' 4" x 8' 10" (3.45m x 2.69m)

**BEDROOM THREE** 8' 2" x 7' 11" (2.49m x 2.41m)

**BATHROOM** 6' 3" x 7' 7" (1.91m x 2.31m)

**LOUNGE** 16' 6" x 11' 3" (5.03m x 3.43m)