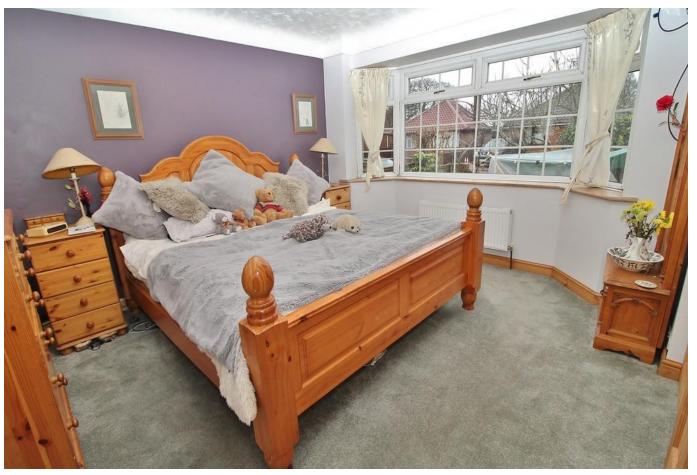

# **HALL**

**BEDROOM ONE** 12' 9" x 12' (3.89m x 3.66m)

**BEDROOM TWO** 11' 4" x 8' 10" (3.45m x 2.69m)

**BEDROOM THREE** 8' 2" x 7' 11" (2.49m x 2.41m)

**BATHROOM** 6' 3" x 7' 7" (1.91m x 2.31m)

**LOUNGE** 16' 6" x 11' 3" (5.03m x 3.43m)