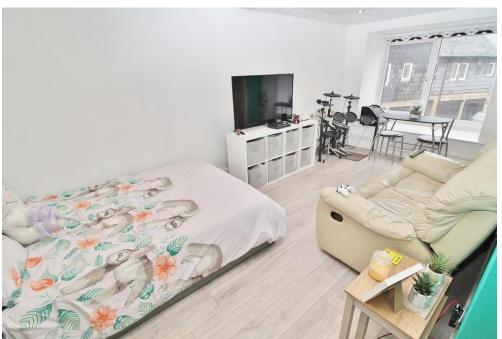

**GARAGE** 17' 11" x 8' 3" (5.46m x 2.51m)

**STAIRS** 

**BEDROOM/LIVING AREA** 17' 7" x 16' 10" (5.36m x 5.13m)

**BATHROOM** 

**KITCHEN** 7' 8" x 6' 3" (2.34m x 1.91m)