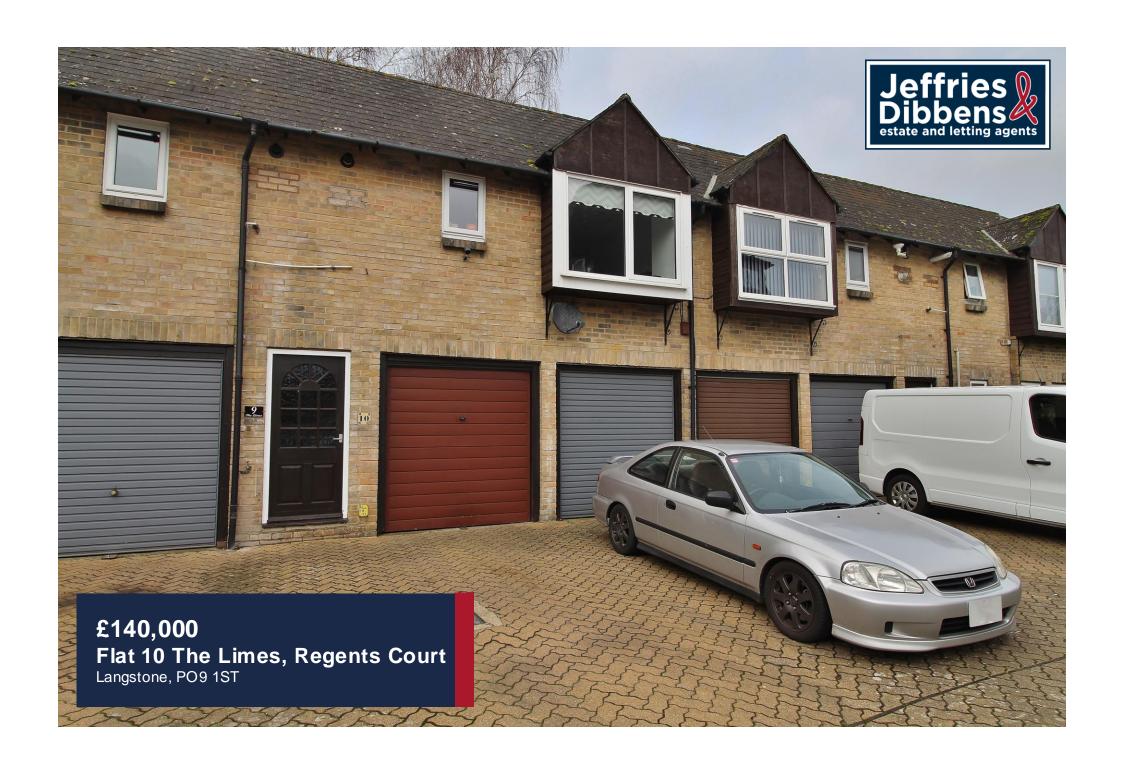

## **PROPERTY SUMMARY**

Located only a short stroll from Havant Town Centre with its excellent shopping facilities and commuter links including the mainline railway station, this lovely first floor apartment would make an absolutely ideal first time purchase. The property is well presented and surprisingly spacious, comprising bedroom/living area, modern bathroom suite and kitchen area. Outside there are well tended communal gardens and a garage which you can park in front of also with power, light and water. Contact us today to arrange an internal viewing at your earliest convenience.

**GARAGE** 17' 11" x 8' 3" (5.46m x 2.51m)

**STAIRS** 

**BEDROOM/LIVING AREA** 17' 7" x 16' 10" (5.36m x 5.13m)

**BATHROOM** 

**KITCHEN** 7' 8" x 6' 3" (2.34m x 1.91m)