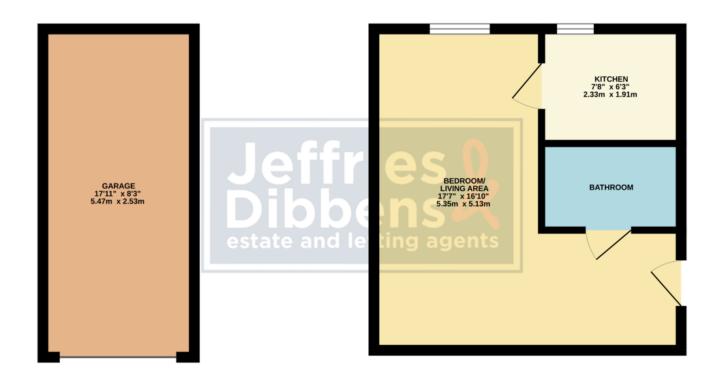

**GARAGE** 17' 11" x 8' 3" (5.46m x 2.51m)

**STAIRS** 

**BEDROOM/LIVING AREA** 17' 7" x 16' 10" (5.36m x 5.13m)

**BATHROOM** 

**KITCHEN** 7' 8" x 6' 3" (2.34m x 1.91m)

## **AGENTS NOTE**

We understand there are 960 years remaining on the lease.

The Service Charges are approx. £50 pcm

FIRST FLOOR 295 sq.ft. (27.4 sq.m.) approx. GROUND FLOOR 149 sq.ft. (13.8 sq.m.) approx.

TOTAL FLOOR AREA: 444 sq.ft. (41.3 sq.m.) approx.

Whilst every attempt has been made to ensure the accuracy of the floorplan contained here, measurements of doors, windows, rooms and any other items are approximate and no responsibility is taken for any error, omission or mis-statement. This plan is for illustrative purposes only and should be used as such by any prospective purchaser. The services, systems and appliances shown have not been tested and no guarantee as to their operability or efficiency can be given.