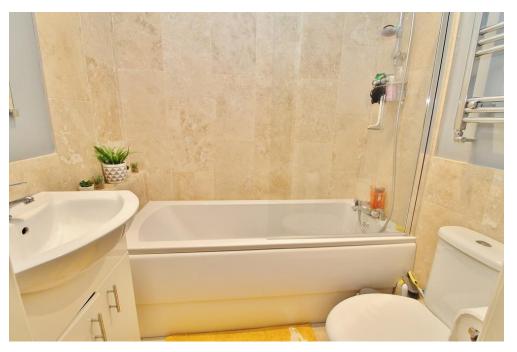

**GARAGE** 17' 11" x 8' 3" (5.46m x 2.51m)

**STAIRS** 

**BEDROOM/LIVING AREA** 17' 7" x 16' 10" (5.36m x 5.13m)

**BATHROOM** 

**KITCHEN** 7' 8" x 6' 3" (2.34m x 1.91m)