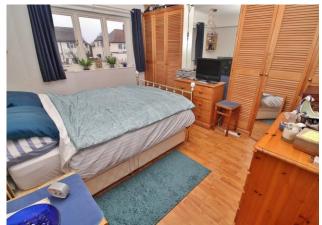

# **HALL**

**LOUNGE** 15' 2" x 15' 1" (4.62m x 4.6m)

**KITCHEN** 13' x 9' 6" (3.96m x 2.9m)

WC

**CONSERVATORY** 12' 2" x 11' 1" (3.71m x 3.38m)

**LANDING** 

**BATHROOM** 

**BEDROOM ONE** 12' 10" x 11' (3.91m x 3.35m)