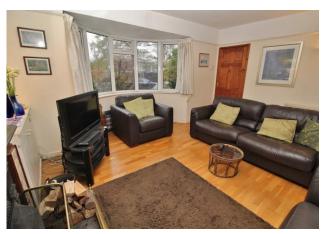

# **HALL**

**LOUNGE** 15' 2" x 15' 1" (4.62m x 4.6m)

**KITCHEN** 13' x 9' 6" (3.96m x 2.9m)

WC

**CONSERVATORY** 12' 2" x 11' 1" (3.71m x 3.38m)

**LANDING** 

**BATHROOM** 

**BEDROOM ONE** 12' 10" x 11' (3.91m x 3.35m)