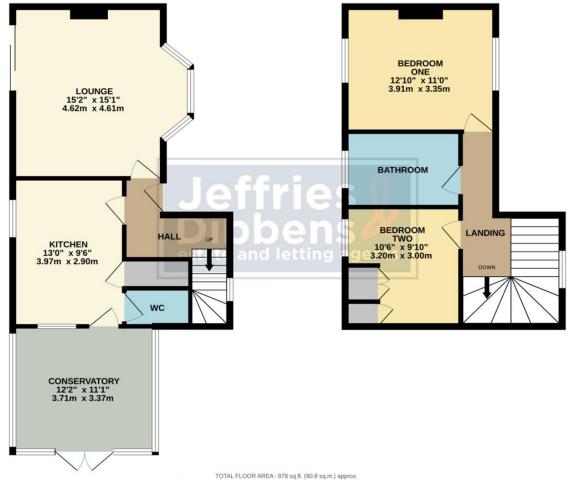

# **HALL**

**LOUNGE** 15' 2" x 15' 1" (4.62m x 4.6m)

**KITCHEN** 13' x 9' 6" (3.96m x 2.9m)

WC

**CONSERVATORY** 12' 2" x 11' 1" (3.71m x 3.38m)

**LANDING** 

**BATHROOM** 

**BEDROOM ONE** 12' 10" x 11' (3.91m x 3.35m)

**BEDROOM TWO** 10' 6" x 9' 10" (3.2m x 3m)

GROUND FLOOR 564 sq.ft. (52.4 sq.m.) approx. 1ST FLOOR 414 sq.ft. (38.5 sq.m.) approx.

Whilst every attempt has been made to ensure the accuracy of the floorpian contained here, measurements of doors, windows, comes and any other items are approximate and no responsibility is taken for any error, prospective purchaser. The services, systems and applicances shown have note bene tested and no guarantee as to their operability or efficiency can be given.