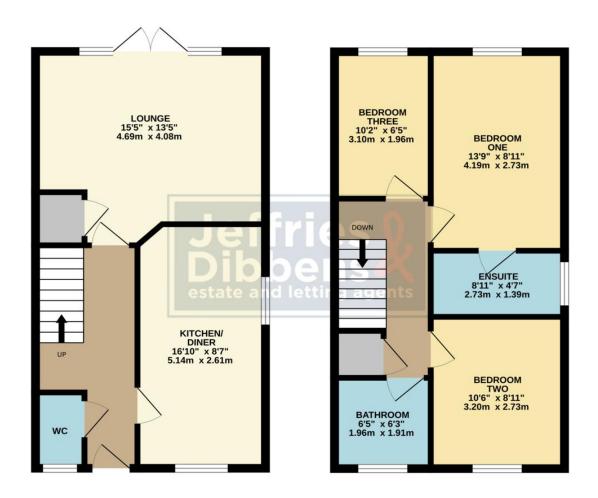

## **HALLWAY**

WC

**KITCHEN/DINER** 16' 10" x 8' 7" (5.13m x 2.62m)

**LOUNGE** 15' 5" x 13' 5" (4.7m x 4.09m)

**LANDING** 

**BEDROOM ONE** 13' 9" x 8' 11" (4.19m x 2.72m)

**ENSUITE** 8' 11" x 4' 7" (2.72m x 1.4m)

**BEDROOM TWO** 10' 6" x 8' 11" (3.2m x 2.72m)

**BEDROOM THREE** 10' 2" x 6' 5" (3.1m x 1.96m)

**BATHROOM** 6' 5" x 6' 3" (1.96m x 1.91m)

# **AGENTS NOTE**

We understand there is an estate fee of approx. £240 annually

GROUND FLOOR 443 sq.ft. (41.2 sq.m.) approx. 1ST FLOOR 443 sq.ft. (41.2 sq.m.) approx.

TOTAL FLOOR AREA: 887 sq.ft. (82.4 sq.m.) approx.