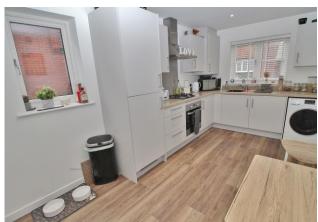

## **HALLWAY**

WC

**KITCHEN/DINER** 16' 10" x 8' 7" (5.13m x 2.62m)

**LOUNGE** 15' 5" x 13' 5" (4.7m x 4.09m)

**LANDING** 

**BEDROOM ONE** 13' 9" x 8' 11" (4.19m x 2.72m)

**ENSUITE** 8' 11" x 4' 7" (2.72m x 1.4m)