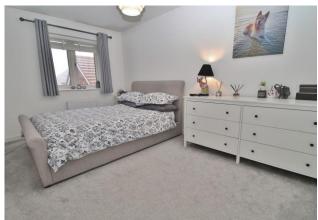

## **HALLWAY**

WC

**KITCHEN/DINER** 16' 10" x 8' 7" (5.13m x 2.62m)

**LOUNGE** 15' 5" x 13' 5" (4.7m x 4.09m)

**LANDING** 

**BEDROOM ONE** 13' 9" x 8' 11" (4.19m x 2.72m)

**ENSUITE** 8' 11" x 4' 7" (2.72m x 1.4m)

**BEDROOM TWO** 10' 6" x 8' 11" (3.2m x 2.72m)

**BEDROOM THREE** 10' 2" x 6' 5" (3.1m x 1.96m)

**BATHROOM** 6' 5" x 6' 3" (1.96m x 1.91m)