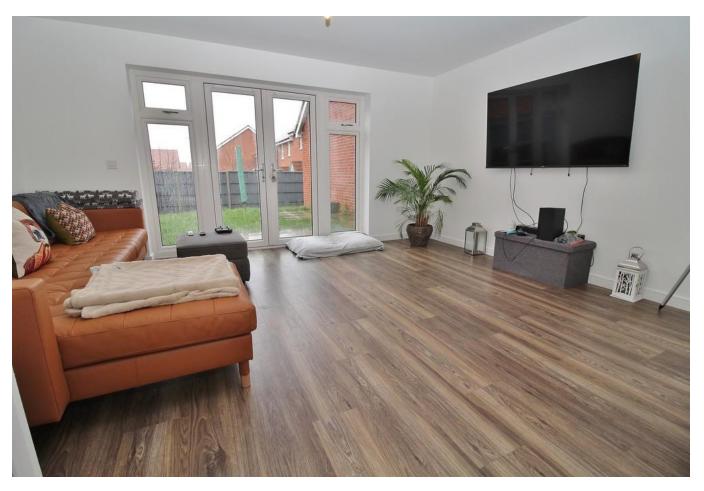

## **HALLWAY**

WC

**KITCHEN/DINER** 16' 10" x 8' 7" (5.13m x 2.62m)

**LOUNGE** 15' 5" x 13' 5" (4.7m x 4.09m)

**LANDING** 

**BEDROOM ONE** 13' 9" x 8' 11" (4.19m x 2.72m)

**ENSUITE** 8' 11" x 4' 7" (2.72m x 1.4m)